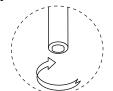

# RISHI ASSEMBLY INSTRUCTIONS



# PARTS LIST -

| LABEL | PICTURE | DESCRIPTION | QTY |
|-------|---------|-------------|-----|
| А     |         | TOP         | 1   |
| В     |         | LEGS        | 2   |

## **HARDWARE**

| LABEL | PICTURE | DESCRIPTION          | QTY |
|-------|---------|----------------------|-----|
| С     |         | SCREW M8x30          | 6   |
| D     |         | WASHER<br>Ø19xØ8x2mm | 6   |
| E     |         | WRENCH M4x60         | 1   |

#### **BEFORE BEGINNING ASSEMBLY:**



Read instructions cover to cover



Have two adults on hand for assembly



Do NOT assemble on flooring or carpet. Assemble on a clean nonmarring surface (ex: packing foam)



Save all packaging until assembly is completed

# **ASSEMBLY STEPS**

## STEP 1





Adjust leveler as needed



# **CARE & MAINTENANCE**



Do not put hot items directly on furniture surface.



Do not clean furniture with harsh cleansers or polish



Dust and wipe up spills using a clean, non-colored, lint-free cloth.



Stains may be removed with a mild soap solution and a damp cloth.



Do not place furniture under direct sunlight.



Do not place furniture near heating or cooling vents.



Do not write on furniture without a padded barrier to protect the surface.



Do not place furniture outside, for indoor use only.

"Need a part? Call TOV at 516-888-3355 or email service@tovfurniture.com"