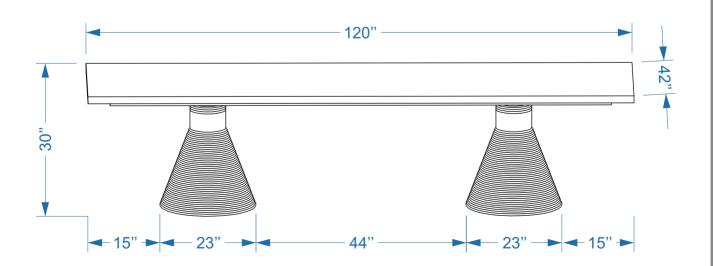

# RISHI ASSEMBLY INSTRUCTIONS



# PARTS LIST -

| LABEL | PICTURE | DESCRIPTION | QTY |
|-------|---------|-------------|-----|
| А     |         | TOP         | 1   |
| В     |         | LEGS        | 2   |

## **HARDWARE**

| LABEL | PICTURE | DESCRIPTION          | QTY |
|-------|---------|----------------------|-----|
| С     |         | SCREW M8x30          | 6   |
| D     |         | WASHER<br>Ø19xØ8x2mm | 6   |
| E     |         | WRENCH M4x60         | 1   |

#### **BEFORE BEGINNING ASSEMBLY:**



Read instructions cover to cover



Have two adults on hand for assembly



Do NOT assemble on flooring or carpet. Assemble on a clean nonmarring surface (ex: packing foam)



Save all packaging until assembly is completed

# **ASSEMBLY STEPS**

## STEP 1





Adjust leveler as needed



# **CARE & MAINTENANCE**



Do