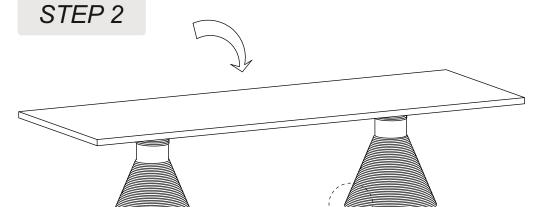

# RISHI ASSEMBLY INSTRUCTIONS



# PARTS LIST -

| LABEL | PICTURE | DESCRIPTION | QTY |
|-------|---------|-------------|-----|
| А     |         | TOP         | 1   |
| В     |         | LEGS        | 2   |

## **HARDWARE**

| LABEL | PICTURE | DESCRIPTION          | QTY |
|-------|---------|----------------------|-----|
| С     |         | SCREW M8x30          | 6   |
| D     |         | WASHER<br>Ø19xØ8x2mm | 6   |
| E     |         | WRENCH M4x60         | 1   |

#### **BEFORE BEGINNING ASSEMBLY:**



Read instructions cover to cover



Have two adults on hand for assembly



Do NOT assemble on flooring or carpet. Assemble on a clean nonmarring surface (ex: packing foam)



Save all packaging until assembly is completed

# **ASSEMBLY STEPS**

## STEP 1





Adjust leveler as needed



# **CARE & MAINTENANCE**



Do not put hot items directly on furniture surface.



Do not clean furniture with harsh cleansers or polish



Dust and wipe up spills using a clean, non-colored, lint-free cloth.



Stains may be removed with a mild soap solution and a damp cloth.



Do not place furniture under direct sunlight.



Do not place furniture near heating or cooling vents.



Do not write on furniture without a padded barrier to protect the surface.



Do not place furniture outside, for indoor use only.

"Need a part? Call TOV at 516-888-3355 or email service@tovfurniture.com"