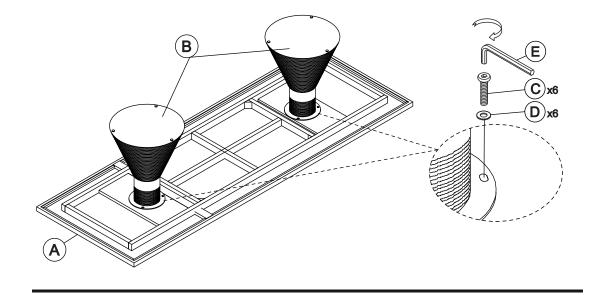

# PARTS LIST -

| LABEL | PICTURE | DESCRIPTION | QTY |
|-------|---------|-------------|-----|
| А     |         | TOP         | 1   |
| В     |         | LEGS        | 2   |

## **HARDWARE**

| LABEL | PICTURE | DESCRIPTION          | QTY |
|-------|---------|----------------------|-----|
| С     |         | SCREW M8x30          | 6   |
| D     |         | WASHER<br>Ø19xØ8x2mm | 6   |
| E     |         | WRENCH M4x60         | 1   |