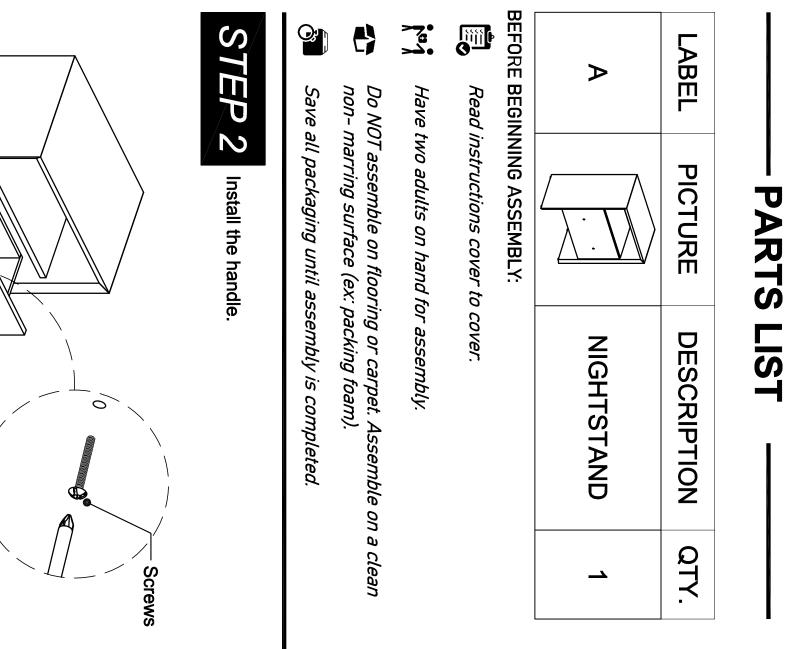

LIBRE NIGHTSTAND



## LIBRE NIGHTSTAND ASSEMBLY INSTRUCTION















## CARE & MAINTENANCE



Do not put hot items directly on furniture surface.



Do not clean furniture with harsh cleansers or polish



Dust and wipe up spills using a clean, non-colored, lint-free cloth.



Stains may be removed with a mild soap solution and a damp cloth.



Do not place furniture under direct sunlight.



Do not place furniture near heating or cooling vents.



Do not write on furniture without a padded barrier to protect the surface.



Do not place furniture outside, for indoor use only.

"Need a part? Call TOV at 516-888-3355 or

email <a href="mailto:service@tovfurniture.com">service@tovfurniture.com</a>