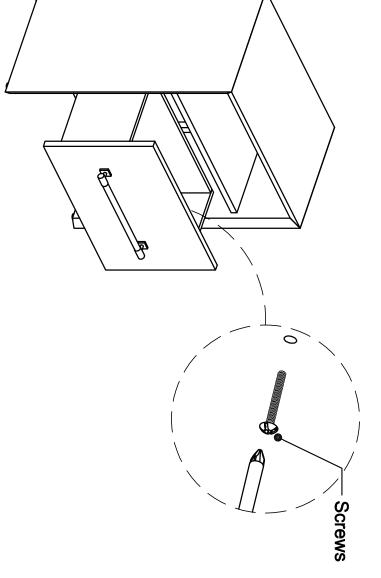

LIBRE NIGHTSTAND



## LIBRE NIGHTSTAND ASSEMBLY INSTRUCTION















## CARE & MAINTENANCE



Do not put hot items directly on furniture surface.



Do not clean furniture with harsh cleansers or polish



Dust and wipe up spills using a clean, non-colored, lint-free cloth.



Stains may be removed with a mild soap solution and a damp cloth.



Do not place furniture under direct sunlight.



Do not place furniture near heating or cooling vents.



Do not write on furniture without a padded barrier to protect the surface.



Do not place furniture outside, for indoor use only.

"Need a part? Call TOV at 516-888-3355 or

email <a href="mailto:service@tovfurniture.com">service@tovfurniture.com</a>