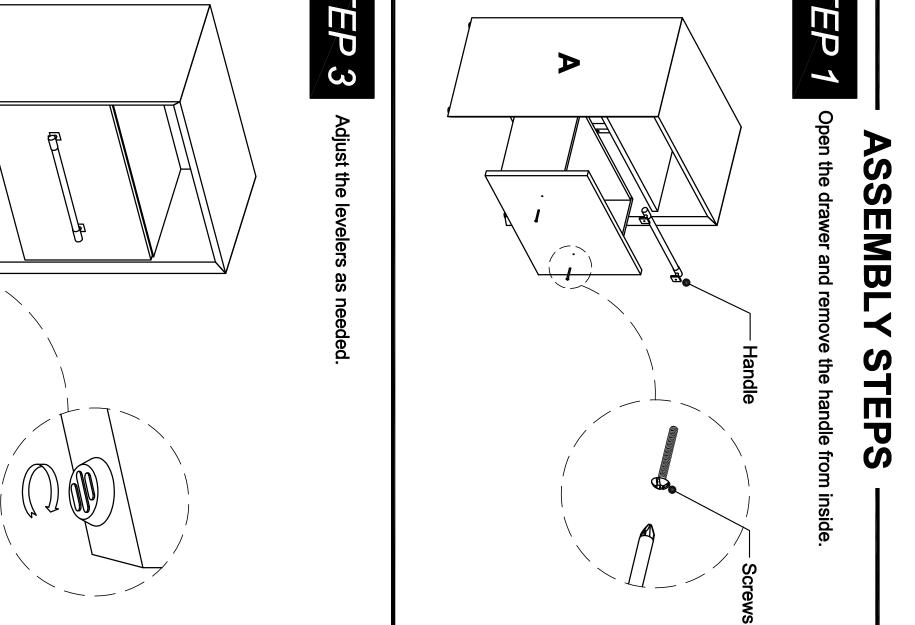

LIBRE NIGHTSTAND



## LIBRE NIGHTSTAND ASSEMBLY INSTRUCTION















## CARE & MAINTENANCE



Do not put hot items directly on furniture surface.



Do not clean furniture with harsh cleansers or polish



Dust and wipe up spills using a clean, non-colored, lint-free cloth.



Stains may be removed with a mild soap solution and a damp cloth.



Do not place furniture under direct sunlight.



Do not place furniture near heating or cooling vents.



Do not write on furniture without a padded barrier to protect the surface.



Do not place furniture outside, for indoor use only.

"Need a part? Call TOV at 516-888-3355 or

email <a href="mailto:service@tovfurniture.com">service@tovfurniture.com</a>