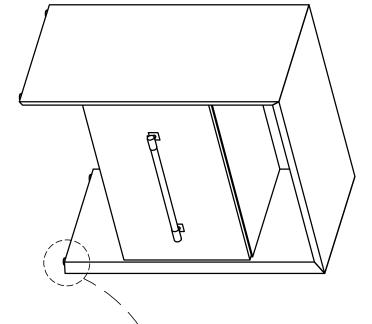

LIBRE NIGHTSTAND



## LIBRE NIGHTSTAND ASSEMBLY INSTRUCTION















## CARE & MAINTENANCE



Do not put hot items directly on furniture surface.



Do not clean furniture with harsh cleansers or polish



Dust and wipe up spills using a clean, non-colored, lint-free cloth.



Stains may be removed with a mild soap solution and a damp cloth.



Do not place furniture under direct sunlight.



Do not place furniture near heating or cooling vents.



Do not write on furniture without a padded barrier to protect the surface.



Do not place furniture outside, for indoor use only.

"Need a part? Call TOV at 516-888-3355 or

email <a href="mailto:service@tovfurniture.com">service@tovfurniture.com</a>