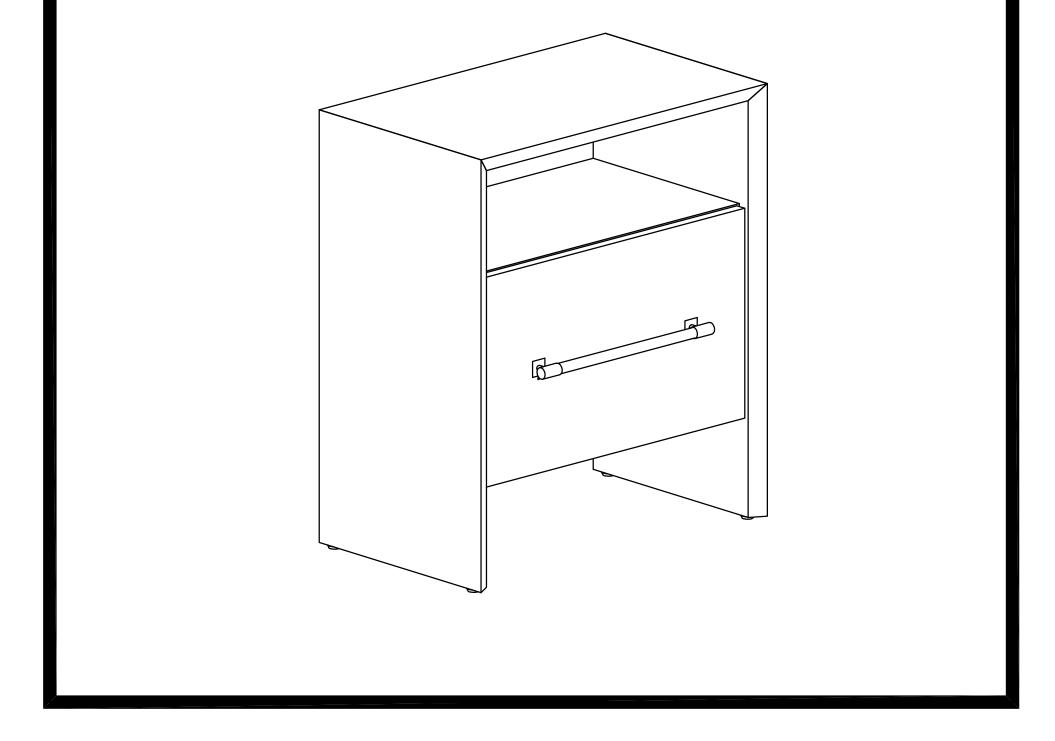

LIBRE NIGHTSTAND



## LIBRE NIGHTSTAND ASSEMBLY INSTRUCTION















## CARE & MAINTENANCE



Do not put hot items directly on furniture surface.



Do not clean furniture with harsh cleansers or polish



Dust and wipe up spills using a clean, non-colored, lint-free cloth.



Stains may be removed with a mild soap solution and a damp cloth.



Do not place furniture under direct sunlight.



Do not place furniture near heating or cooling vents.



Do not write on furniture without a padded barrier to protect the surface.



Do not place furniture outside, for indoor use only.

"Need a part? Call TOV at 516-888-3355 or

email <a href="mailto:service@tovfurniture.com">service@tovfurniture.com</a>