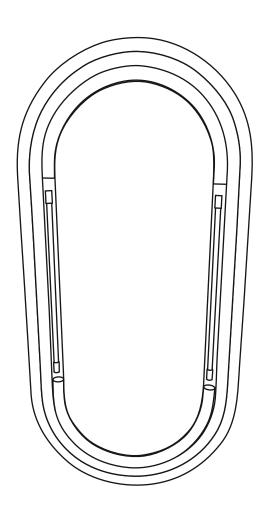

### **Neon Wall Mirror**

# TOV

#### **NEON WALL MIRROR**

ASSEMBLY INSTRUCTION



#### **Part List and Hardware List**

|   | DESCRIPTION            | PICTURE | QUANTITY |  |
|---|------------------------|---------|----------|--|
| A | MIRROR                 |         | 1        |  |
| В | SCREW                  |         | 3        |  |
| C | HANGMAN<br>METAL STRIP | 0 0 0   | 1        |  |
| D | PLASTIC<br>WALL PLUG   |         | 3        |  |





Determine where you wish to hang the mirror and mark on the wall where the 3 plastic plugs (D) should be inserted. horizontally oriented.

Insert screw (B) through three holes in hangman metal strip (C) and tighten screw (B) with a screw driver.

(Page 2 of 4)





Install the assembled mirror by hooking onto the installed mounting hangman metal strip (C).

## **CARE & MAINTENANCE**

| 1 | <b>NOTE: Under no</b> | circumst