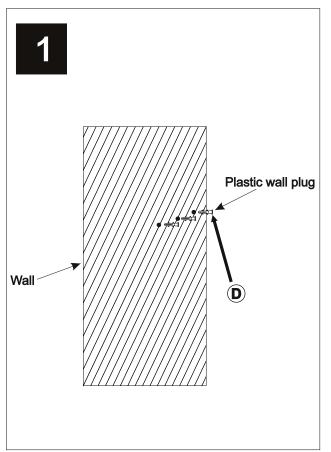

Determine where you wish to hang the mirror and mark on the wall where the 3 plastic plugs (D) should be inserted. horizontally oriented.

Insert screw (B) through three holes in hangman metal strip (C) and tighten screw (B) with a screw driver.