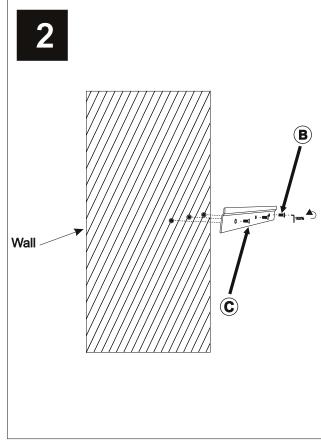

Determine where you wish to hang the mirror and mark on the wall where the 3 plastic plugs (D) should be inserted. horizontally oriented.

Insert screw (B) through three holes in hangman metal strip (C) and tighten screw (B) with a screw driver.