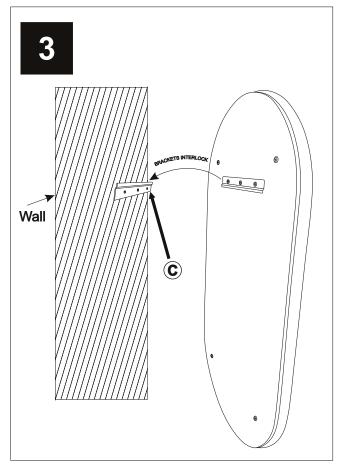

(Page 2 of 4)

Install the assembled mirror by hooking onto the installed mounting hangman metal strip (C).