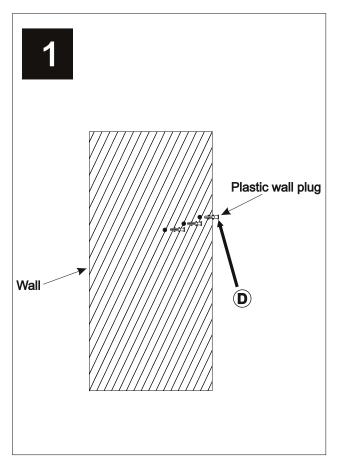

Determine where you wish to hang the mirror and mark on the wall where the 3 plastic plugs (D) should be inserted. horizontally oriented.

Insert screw (B) through three holes in hangman metal strip (C) and tighten screw (B) with a screw driver.