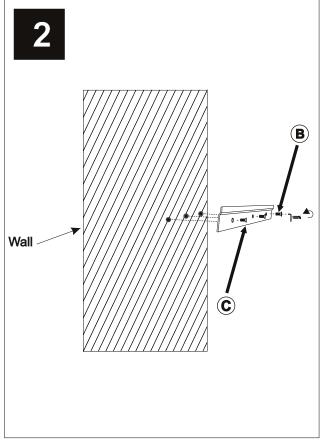

Determine where you wish to hang the mirror and mark on the wall where the 3 plastic plugs (D) should be inserted. horizontally oriented.

Insert screw (B) through three holes in hangman metal strip (C) and tighten screw (B) with a screw driver.