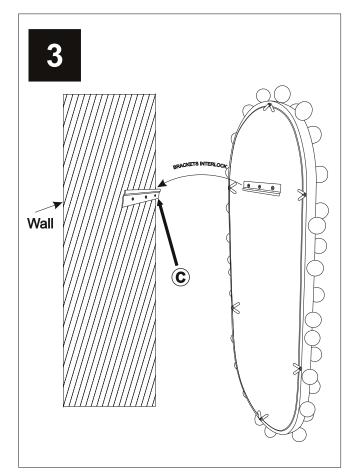

(Page 2 of 4)

Install the assembled mirror by hooking onto the installed mounting hangman metal strip (C).