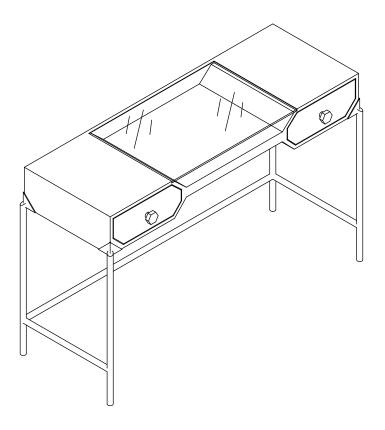

**Bajo Lacquer Desk** 



# BAJO ASSEMBLY INSTRUCTIONS



# **PARTS LIST**

\_

| LABEL | PICTURE | DESCRIPTION | QTY |
|-------|---------|-------------|-----|
| 1     | and the | Body        | 1   |
| (2)   |         | Leg         | 2   |
| 3     |         | Center Bar  | 1   |
| 4     | 11111   | Glass       | 1   |

### HARDWARE

| LABEL | PICTURE | DESCRIPTION                    | QTY |
|-------|---------|--------------------------------|-----|
| A     |         | Allen Key M4                   | 1   |
| В     |         | Bolt M6*10                     | 4   |
| С     | 6       | Washer M6*20                   | 10  |
| D     |         | Spring M6                      | 10  |
| E     | (3)     | Bolt M6*30                     | 10  |
| F     |         | Furniture Tipping<br>Restraint | 2   |
| G     |         | Handle