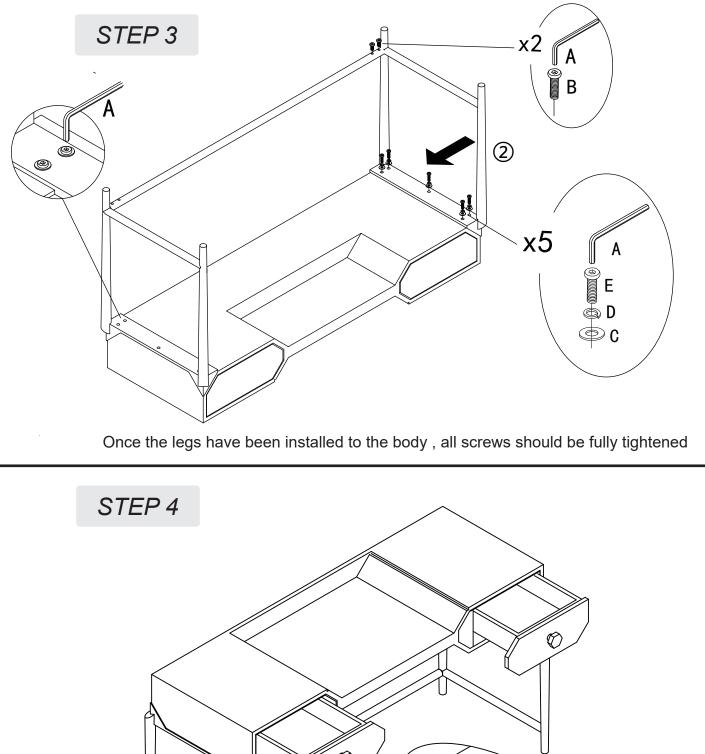

# **PARTS LIST**

\_

| LABEL | PICTURE | DESCRIPTION | QTY |
|-------|---------|-------------|-----|
| 1     | and the | Body        | 1   |
| (2)   |         | Leg         | 2   |
| 3     |         | Center Bar  | 1   |
| 4     | 11111   | Glass       | 1   |

### HARDWARE

| LABEL | PICTURE | DESCRIPTION                    | QTY |
|-------|---------|--------------------------------|-----|
| A     |         | Allen Key M4                   | 1   |
| В     |         | Bolt M6*10                     | 4   |
| С     | 6       | Washer M6*20                   | 10  |
| D     |         | Spring M6                      | 10  |
| E     | (3)     | Bolt M6*30                     | 10  |
| F     |         | Furniture Tipping<br>Restraint | 2   |
| G     |         | Handle                         | 2   |
| Н     |         | Bolt M4*40                     | 2   |