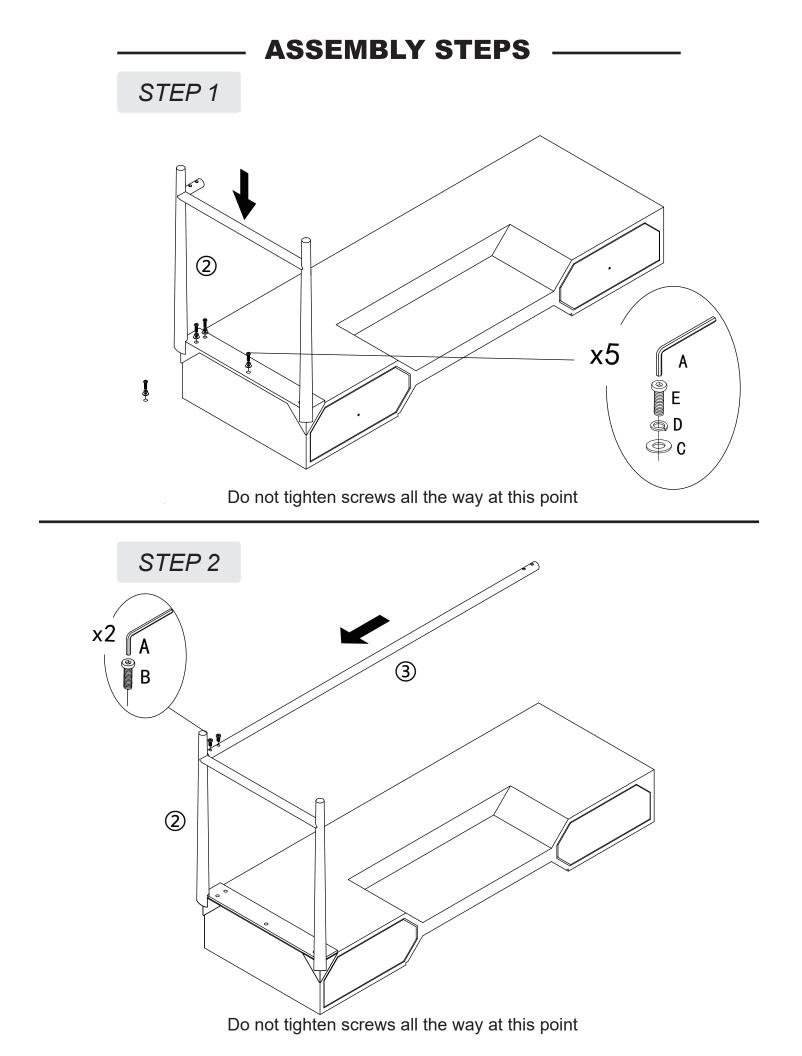

# **PARTS LIST**

\_

| LABEL | PICTURE | DESCRIPTION | QTY |
|-------|---------|-------------|-----|
| 1     | and the | Body        | 1   |
| (2)   |         | Leg         | 2   |
| 3     |         | Center Bar  | 1   |
| 4     | 11111   | Glass       | 1   |

### HARDWARE

| LABEL | PICTURE | DESCRIPTION                    | QTY |
|-------|---------|--------------------------------|-----|
| A     |         | Allen Key M4                   | 1   |
| В     |         | Bolt M6*10                     | 4   |
| С     | 6       | Washer M6*20                   | 10  |
| D     |         | Spring M6                      | 10  |
| E     | (3)     | Bolt M6*30                     | 10  |
| F     |         | Furniture Tipping<br>Restraint | 2   |
| G     |         | Handle                         | 2   |
| Н     |         | Bolt M4*40                     | 2   |