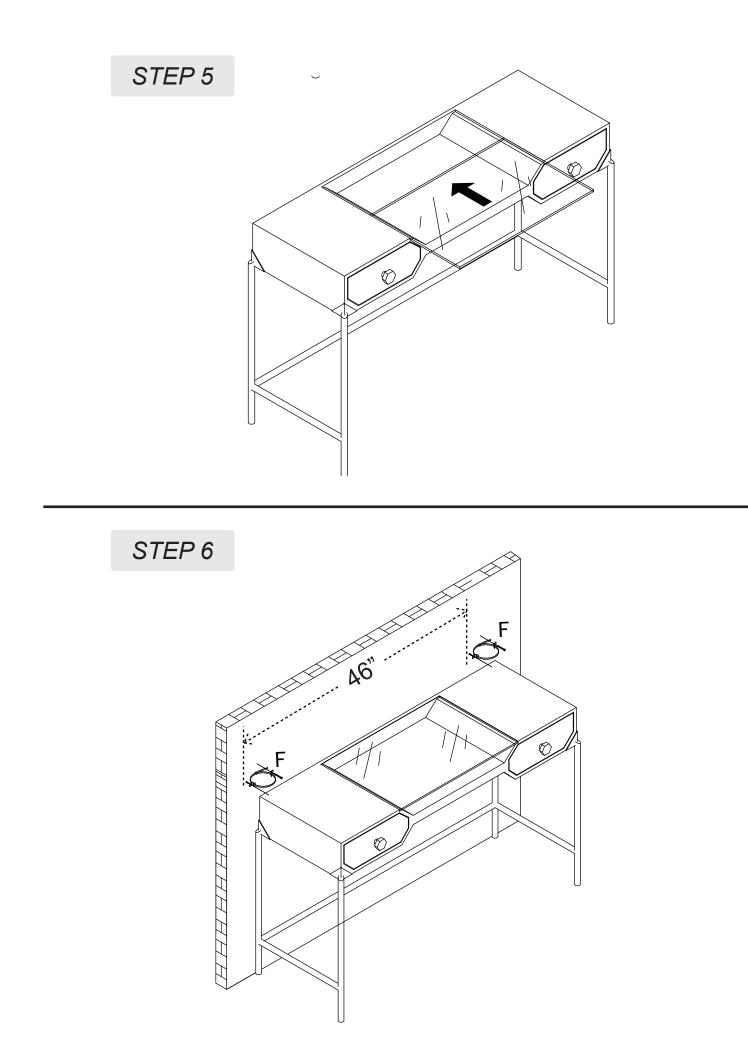

### HARDWARE

| LABEL | PICTURE | DESCRIPTION                    | QTY |
|-------|---------|--------------------------------|-----|
| A     |         | Allen Key M4                   | 1   |
| В     |         | Bolt M6*10                     | 4   |
| С     | 6       | Washer M6*20                   | 10  |
| D     |         | Spring M6                      | 10  |
| E     | (3)     | Bolt M6*30                     | 10  |
| F     |         | Furniture Tipping<br>Restraint | 2   |
| G     |         | Handle                         | 2   |
| Н     |         | Bolt M4*40                     | 2   |