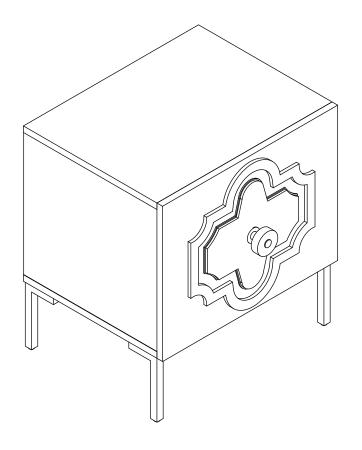

**Anna Lacquer Side Table** 



# ANNA ASSEMBLY INSTRUCTIONS



# **PARTS LIST**

| LABEL | PICTURE | DESCRIPTION | QTY |
|-------|---------|-------------|-----|
| 1     | G       | Body        | 1   |
| 2     |         | Leg         | 4   |
| 3     | CO      | Handle      | 1   |

### HARDWARE

| LABEL | PICTURE | DESCRIPTION                    | QTY |
|-------|---------|--------------------------------|-----|
| A     |         | Allen Key M4                   | 1   |
| В     |         | Bolt M6*10                     | 4   |
| С     | Emminie | Screw M4*30                    | 8   |
| D     |         | Bolt M4*35                     | 1   |
| E     |         | Furniture Tipping<br>Restraint | 2   |

#### **BEFORE BEGINNING ASSEMBLY:**



Read instructions cover to cover

Nº 1 Have two adults on hand for assembly



Do NOT assemble on flooring or ca