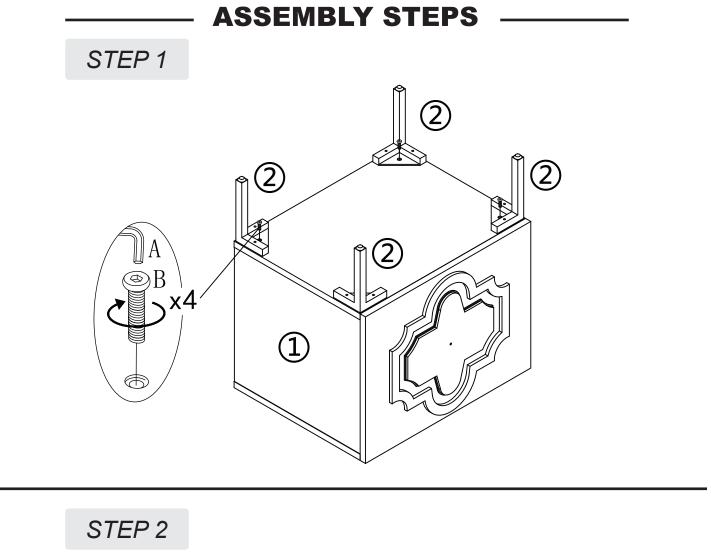

### HARDWARE

| LABEL | PICTURE | DESCRIPTION                    | QTY |
|-------|---------|--------------------------------|-----|
| A     |         | Allen Key M4                   | 1   |
| В     |         | Bolt M6*10                     | 4   |
| С     | Emminie | Screw M4*30                    | 8   |
| D     |         | Bolt M4*35                     | 1   |
| E     |         | Furniture Tipping<br>Restraint | 2   |