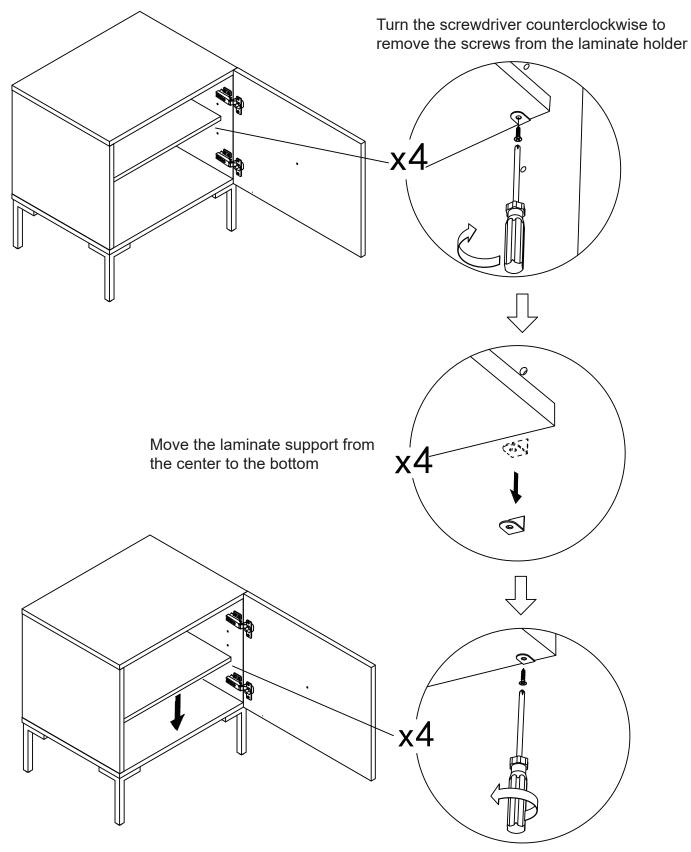

### Guideline to adjust the shelf height

Turn the screwdriver clockwise to screw in the laminate holder