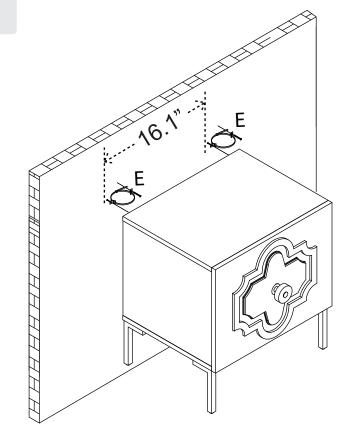

### HARDWARE

| LABEL | PICTURE | DESCRIPTION                    | QTY |
|-------|---------|--------------------------------|-----|
| A     |         | Allen Key M4                   | 1   |
| В     |         | Bolt M6*10                     | 4   |
| С     | Emminie | Screw M4*30                    | 8   |
| D     |         | Bolt M4*35                     | 1   |
| E     |         | Furniture Tipping<br>Restraint | 2   |