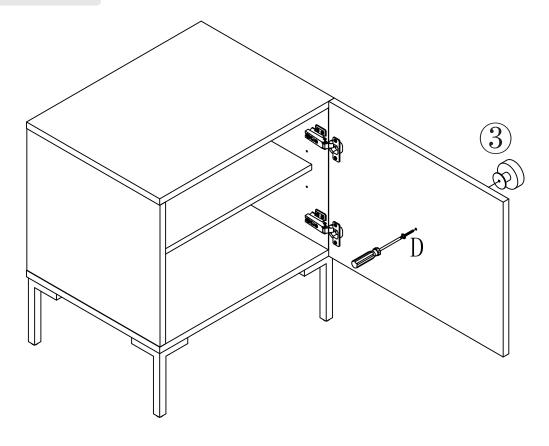

Save all packaging until assembly is completed

Need a part? Call TOV at 516-888-3355 or email service@tovfurniture.com

STEP 4