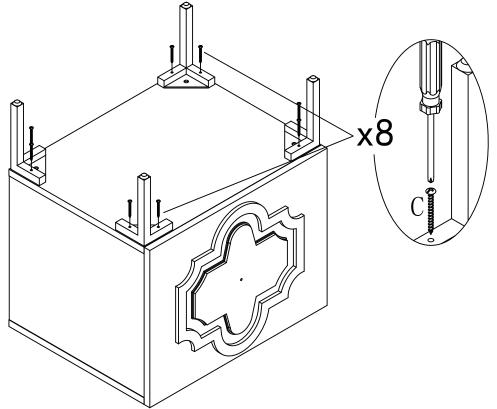

### HARDWARE

| LABEL | PICTURE | DESCRIPTION                    | QTY |
|-------|---------|--------------------------------|-----|
| A     |         | Allen Key M4                   | 1   |
| В     |         | Bolt M6*10                     | 4   |
| С     | Emminie | Screw M4*30                    | 8   |
| D     |         | Bolt M4*35                     | 1   |
| E     |         | Furniture Tipping<br>Restraint | 2   |