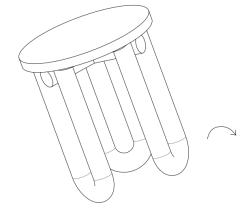

Tildy Side Table



# TILDY

## **ASSEMBLY INSTRUCTIONS**



## PARTS LIST \_\_\_\_\_

| LABEL | PICTRUE | DESCRIPTION | QTY |
|-------|---------|-------------|-----|
| Α     |         | ТОР         | 1   |
| В     |         | LEGS        | 3   |

## PARTS LIST \_\_\_\_\_

| LABEL | PICTURE | DESCRIPTION | QTY |
|-------|---------|-------------|-----|
| С     |         | BOLT M8x25  | 6   |
| D     |         | ALLEN KEY   | 1   |
| E     |         | WASHER      | 6   |

#### BEFORE BEGINNING ASSEMBLY:



Read instructions cover to cover



Have two adults on hand for assembly



Do NOT assemble on flooring or carpet. Assemble on a clean nonmarring surface (ex: packing foam)



Save all packaging until assembly is completed

## ASSEMBLY STEPS -

## STEP#1



## STEP#2



## STEP#3



## **CARE & MAINTENANCE**

Do not put hot items directly on furniture surface.

Do not clean furniture with harsh cleansers or polish



Dust and wipe up spills using a clean, non-colored, lint-free cloth.



Stains may be removed with a mild soap solution and a damp cloth.

Do not place furniture under direct sunlight.

Do not place furniture near heating or cooling vents.

Do not write on furniture without a padded barrier to protect the surface.

Safe for outdoor, recommend under roof.

"Need a part? Call TOV at 516-888-3355 or email service@tovfurniture.com"