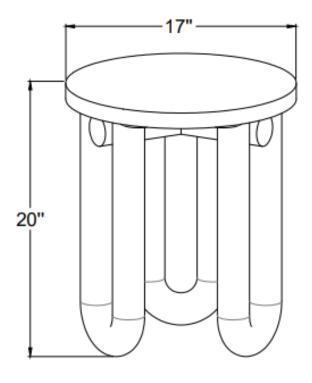

Tildy Side Table

## PARTS LIST \_\_\_\_\_

| LABEL | PICTRUE | DESCRIPTION | QTY |
|-------|---------|-------------|-----|
| Α     |         | ТОР         | 1   |
| В     |         | LEGS        | 3   |