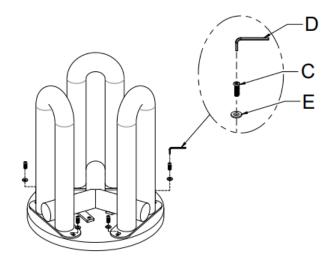

## STEP#2

## PARTS LIST \_\_\_\_\_

| LABEL | PICTURE | DESCRIPTION | QTY |
|-------|---------|-------------|-----|
| С     |         | BOLT M8x25  | 6   |
| D     |         | ALLEN KEY   | 1   |
| E     |         | WASHER      | 6   |