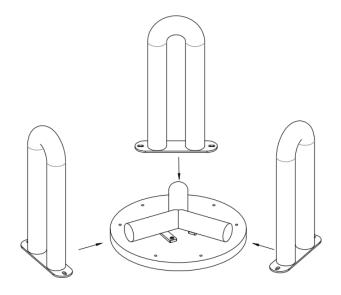

Tildy Side Table



# TILDY

## **ASSEMBLY INSTRUCTIONS**



## PARTS LIST \_\_\_\_\_

| LABEL | PICTRUE | DESCRIPTION | QTY |
|-------|---------|-------------|-----|
| Α     |         | ТОР         | 1   |
| В     |         | LEGS        | 3   |

## PARTS LIST \_\_\_\_\_

| LABEL | PICTURE | DESCRIPTION | QTY |
|-------|---------|-------------|-----|
| С     |         | BOLT M8x25  | 6   |
| D     |         | ALLEN KEY   | 1   |
| E     |         | WASHER      | 6   |

#### BEFORE BEGINNING ASSEMBLY:



Read instructions cover to cover



Have two adults on hand for assembly



Do NOT assemble on flooring or carpet. Assemble on a clean nonmarring surface (ex: packing foam)



Save all packaging until assembly is completed

## ASSEMBLY STEPS -

## STEP#1



## STEP#2



## STEP#3



## **CARE & MAINTENANCE**

Do not put hot items directly on furniture surface.

Do not clean furniture with harsh cleansers or polish



Dust and wipe up spills using a clean, non-colored, lint-free cloth.



Stains may be removed with a mild soap solution and a damp cloth.

Do not place furniture under direct sunlight.

Do not place furniture near heating or cooling vents.

Do not write on furniture without a padded barrier to protect the surface.

Safe for outdoor, recommend under roof.

"Need a part? Call TOV at 516-888-3355 or email service@tovfurniture.com"