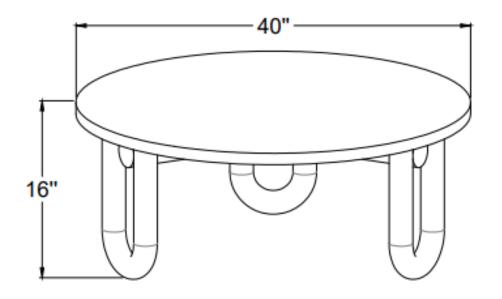

Tildy Coffee Table



# TILDY

## **ASSEMBLY INSTRUCTIONS**



### PARTS LIST \_\_\_\_\_

| LABEL | PICTRUE | DESCRIPTION | QTY |
|-------|---------|-------------|-----|
| Α     |         | ТОР         | 1   |
| В     |         | LEGS        | 3   |

### \_ PARTS LIST \_\_\_\_\_

| LABEL | PICTURE | DESCRIPTION | QTY |
|-------|---------|-------------|-----|
| С     |         | BOLT M8x25  | 6   |
| D     |         | ALLEN KEY   | 1   |
| E     |         | WASHER      | 6   |

#### BEFORE BEGINNING ASSEMBLY:



Read instructions cover to cover



Have two adults on hand for assembly



Do NOT assemble on flooring or carpet. Assemble on a clean nonmarring surface (ex: packing foam)



Save all packaging until assembly is completed

## **ASSEMBLY STEPS**

## STEP#1



## STEP#2



## STEP#3



## **CARE & MAINTENANCE**

Do not put hot items directly o