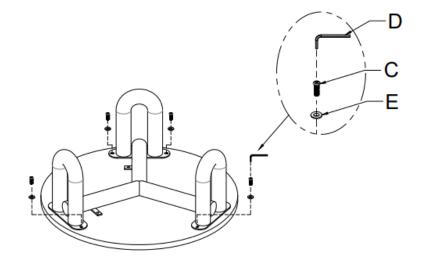

## STEP#2

### \_ PARTS LIST \_\_\_\_\_

| LABEL | PICTURE | DESCRIPTION | QTY |
|-------|---------|-------------|-----|
| С     |         | BOLT M8x25  | 6   |
| D     |         | ALLEN KEY   | 1   |
| E     |         | WASHER      | 6   |