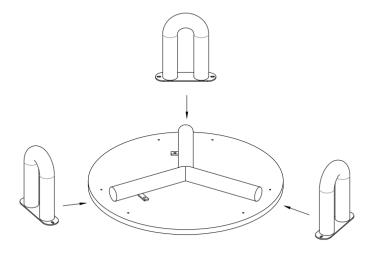

Tildy Coffee Table



# TILDY

## **ASSEMBLY INSTRUCTIONS**



### PARTS LIST \_\_\_\_\_

| LABEL | PICTRUE | DESCRIPTION | QTY |
|-------|---------|-------------|-----|
| Α     |         | ТОР         | 1   |
| В     |         | LEGS        | 3   |

### \_ PARTS LIST \_\_\_\_\_

| LABEL | PICTURE | DESCRIPTION | QTY |
|-------|---------|-------------|-----|
| С     |         | BOLT M8x25  | 6   |
| D     |         | ALLEN KEY   | 1   |
| E     |         | WASHER      | 6   |

#### BEFORE BEGINNING ASSEMBLY:



Read instructions cover to cover



Have two adults on hand for assembly



Do NOT assemble on flooring or carpet. Assemble on a clean nonmarring surface (ex: packing foam)



Save all packaging until assembly is completed

## **ASSEMBLY STEPS**

## STEP#1



## STEP#2



## STEP#3



## **CARE & MAINTENANCE**

Do not put hot items directly on furniture surface.

Do not clean furniture with harsh cleansers or polish



Dust and wipe up spills using a clean, non-colored, lint-free cloth.



Stains may be removed with a mild soap solution and a damp cloth.

Do not place furniture under direct sunlight.

Do not place furniture near heating or cooling vents.

Do not write on furniture without a padded barrier to protect the surface.

Safe for outdoor, recommend under roof.

"Need a part? Call TOV at 516-888-3355 or email service@tovfurniture.com"