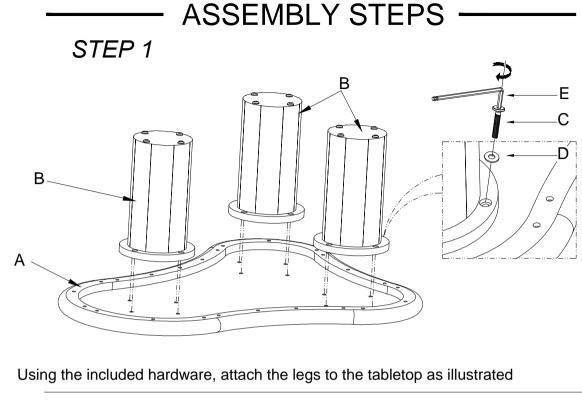

## 

| LABEL | PICTURE | DESCRPTION | QTY |
|-------|---------|------------|-----|
| A     |         | TABLE TOP  | 1   |
| В     |         | LEG        | 3   |

## HARDWARE

| LABEL | PICTURE    | DESCRIPTION          | QTY |
|-------|------------|----------------------|-----|
| С     |            | Bolt M8x30           | 12  |
| D     | $\bigcirc$ | Washer<br>Ø16xØ8x1mm | 12  |
| E     |            | Wrench M4x60         | 1   |