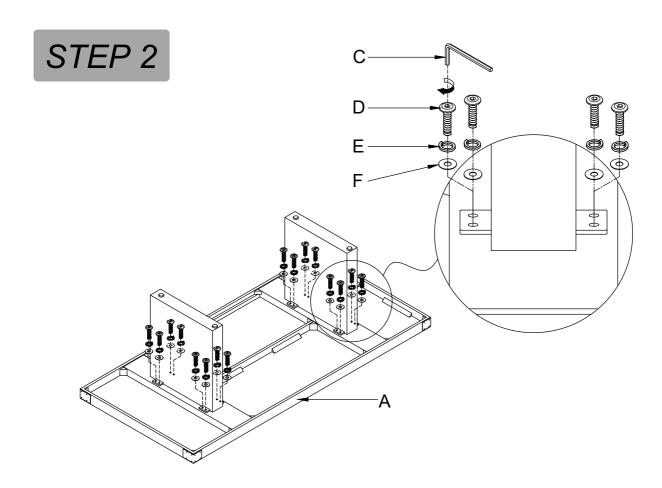

# STEP 1

### HARDWARE -

| LABEL | PICTURE | DESCRIPTION               | QTY |
|-------|---------|---------------------------|-----|
| С     |         | Allen Key Ø5              | 1   |
| D     |         | Screw M8*25               | 32  |
| E     |         | Spring Washer<br>M8       | 32  |
| F     |         | Flat Washer<br>Ø16-Ø8*1.5 | 32  |
| G     |         | Connector 70*10*170       | 4   |