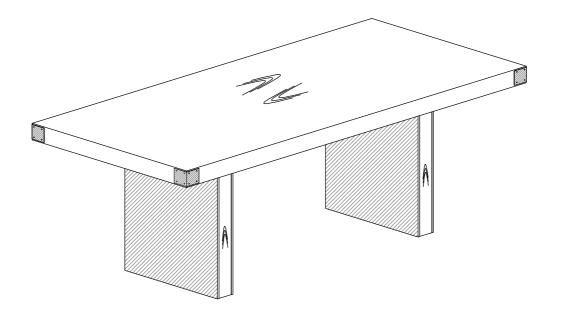

# SELENA

# **ASSEMBLY INSTRUCTIONS**



# - PARTS LIST —

| LABEL | PICTURE | DESCRIPTION | QTY |
|-------|---------|-------------|-----|
| Α     |         | Table top   | 1   |
| В     |         | Leg         | 2   |

### HARDWARE -

| LABEL | PICTURE | DESCRIPTION               | QTY |
|-------|---------|---------------------------|-----|
| С     |         | Allen Key Ø5              | 1   |
| D     |         | Screw M8*25               | 32  |
| E     |         | Spring Washer<br>M8       | 32  |
| F     |         | Flat Washer<br>Ø16-Ø8*1.5 | 32  |
| G     |         | Connector 70*10*170       | 4   |

#### **BEFORE BEGINNING ASSEMBLY:**



Read instructions cover to cover



Have two adults on hand for assembly



Do NOT assemble on flooring or carpet. Assemble on a clean nonmarring surface (ex: packing foam)



Save all