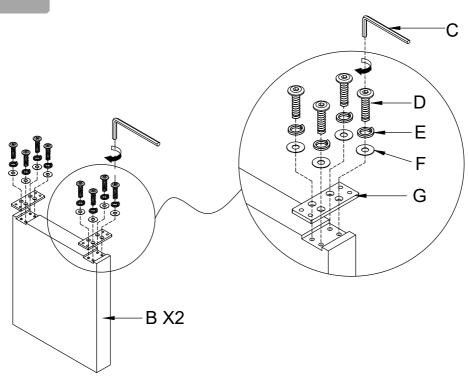

# - PARTS LIST —

| LABEL | PICTURE | DESCRIPTION | QTY |
|-------|---------|-------------|-----|
| Α     |         | Table top   | 1   |
| В     |         | Leg         | 2   |

### HARDWARE -

| LABEL | PICTURE | DESCRIPTION               | QTY |
|-------|---------|---------------------------|-----|
| С     |         | Allen Key Ø5              | 1   |
| D     |         | Screw M8*25               | 32  |
| E     |         | Spring Washer<br>M8       | 32  |
| F     |         | Flat Washer<br>Ø16-Ø8*1.5 | 32  |
| G     |         | Connector 70*10*170       | 4   |

# STEP 1