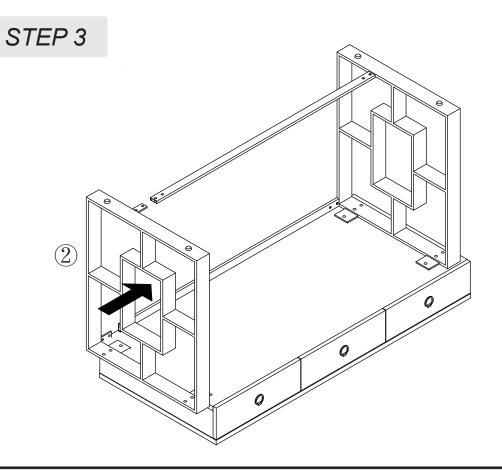

### **ASSEMBLY STEPS**

Once the legs have been installed to the body , all screws should be fully tightened