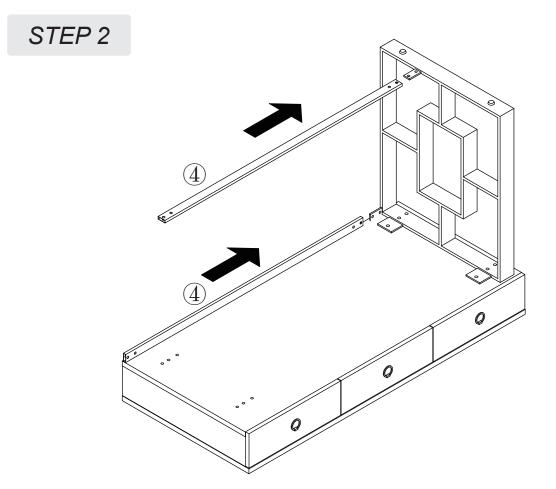

### **ASSEMBLY STEPS**

Once the legs have been installed to the body , all screws should be fully tightened