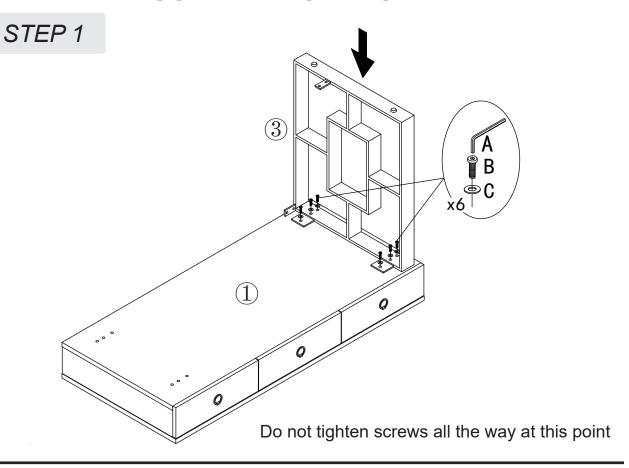

### **ASSEMBLY STEPS**

Once the legs have been installed to the body , all screws should be fully tightened