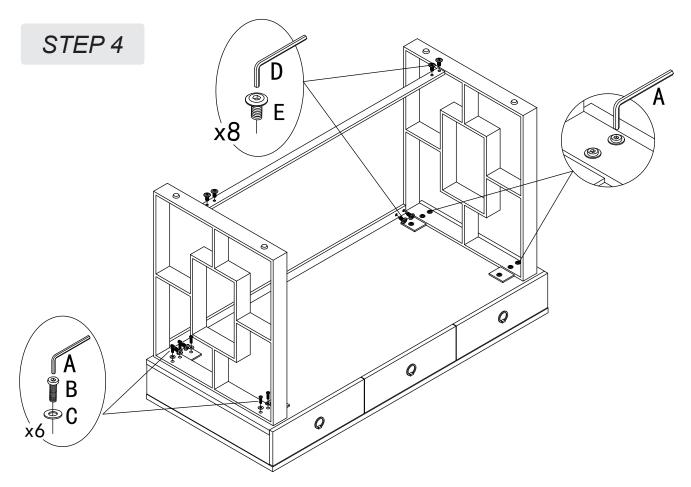

### **ASSEMBLY STEPS**

Once the legs have been installed to the body , all screws should be fully tightened