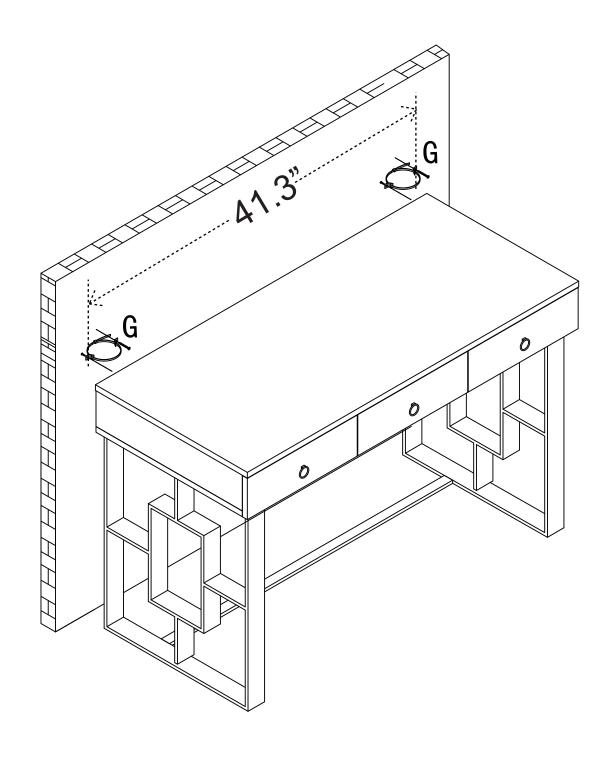

#### **HARDWARE**

| LABEL | PICTURE | DESCRIPTION                    | QTY |
|-------|---------|--------------------------------|-----|
| А     |         | Allen Key M5                   | 1   |
| В     |         | Bolt M8*20                     | 12  |
| С     |         | Washer M8*20                   | 12  |
| D     |         | Allen Key M4                   | 1   |
| E     |         | Bolt M6*8                      | 8   |
| F     |         | Furniture Tipping<br>Restraint | 2   |