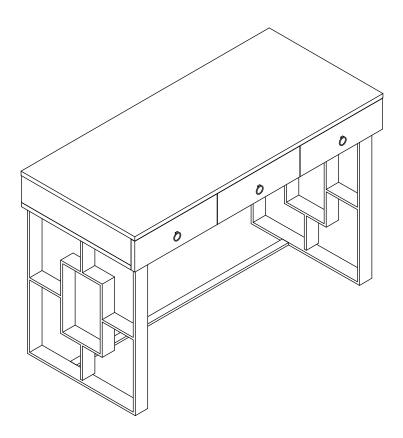

**Audrey Lacquer Desk** 



## **AUDREY**

# **ASSEMBLY INSTRUCTIONS**



### **PARTS LIST**

| LABEL | PICTURE | DESCRIPTION | QTY |
|-------|---------|-------------|-----|
| 1)    |         | Body        | 1   |
| 2     |         | Left Leg    | 1   |
| 3     |         | Right Leg   | 1   |
| 4     |         | Center Bar  | 2   |

#### **HARDWARE**

| LABEL | PICTURE | DESCRIPTION                    | QTY |
|-------|---------|--------------------------------|-----|
| А     |         | Allen Key M5                   | 1   |
| В     |         | Bolt M8*20                     | 12  |
| С     |         | Washer M8*20                   | 12  |
| D     |         | Allen Key M4                   | 1   |
| E     |         | Bolt M6*8                      | 8   |
| F     |         | Furniture Tipping<br>Restraint | 2   |

#### **BEFORE BEGINNING ASSEMBLY:**



Read i