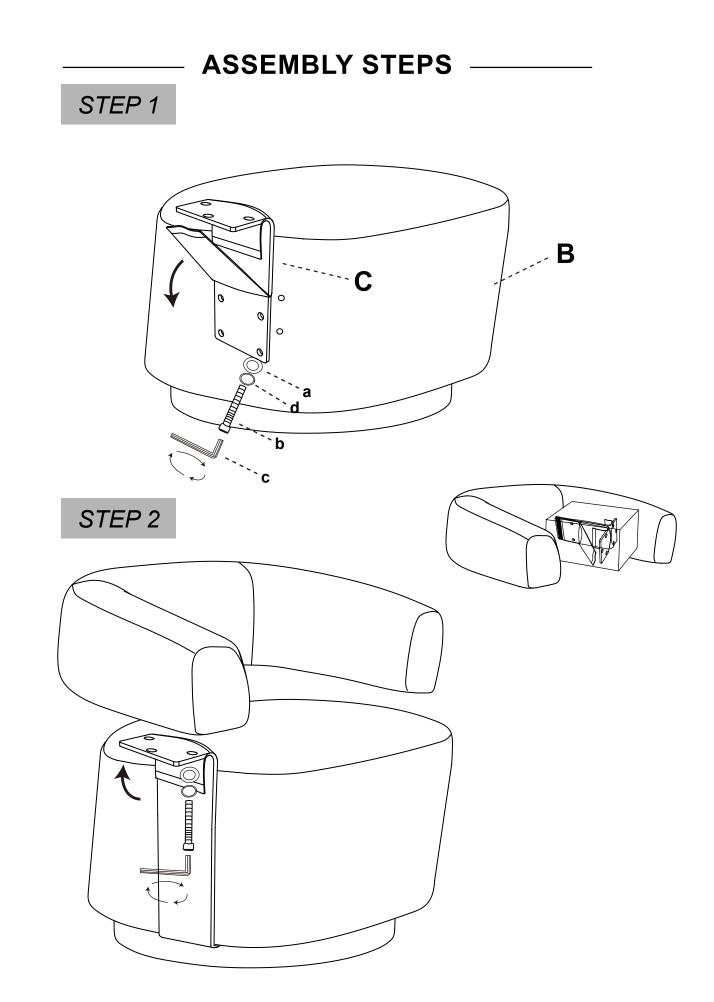

#### —— HARDWARE ———

| LABEL | PICTURE    | DESCRIPTION   | QTY |
|-------|------------|---------------|-----|
| а     | $\bigcirc$ | Metal Gasket  | 14  |
| b     |            | Screw M6x30   | 14  |
| с     |            | Wrench        | 1   |
| d     | 0          | Spring Washer | 14  |

> Use the included hardware to assemble the backseat.

> Fasten the fabric cover to the preinstalled velcro on the underside of the backrest and chair as illustrated.