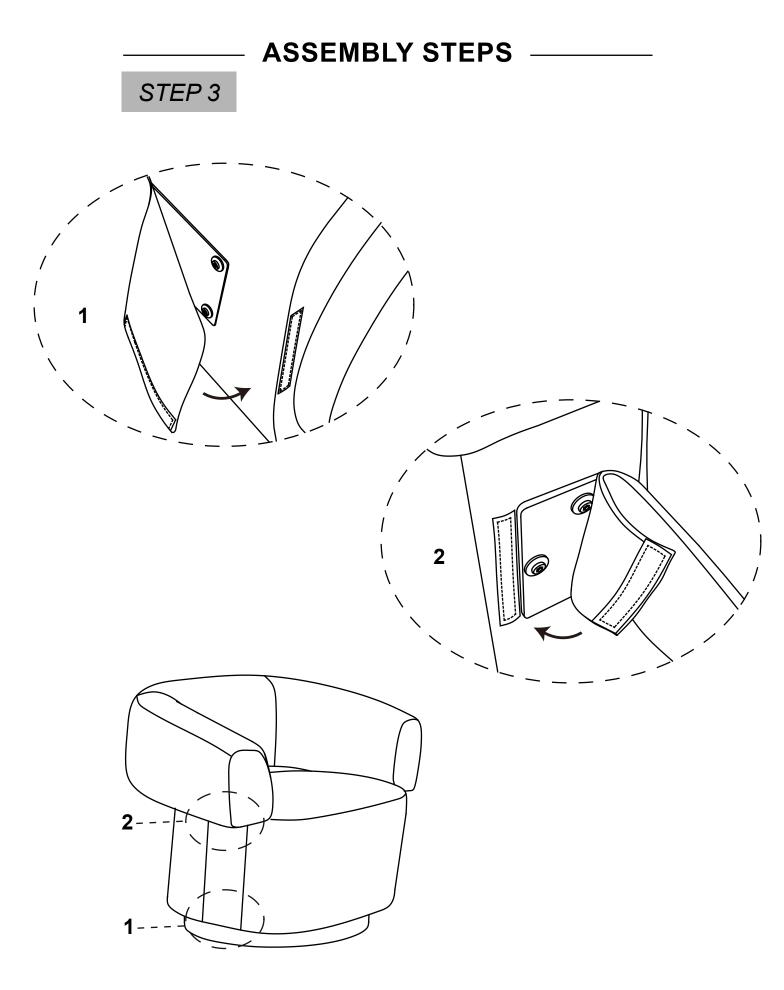

> Use the included hardware to assemble the backseat.

> Fasten the fabric cover to the preinstalled velcro on the underside of the backrest and chair as illustrated.