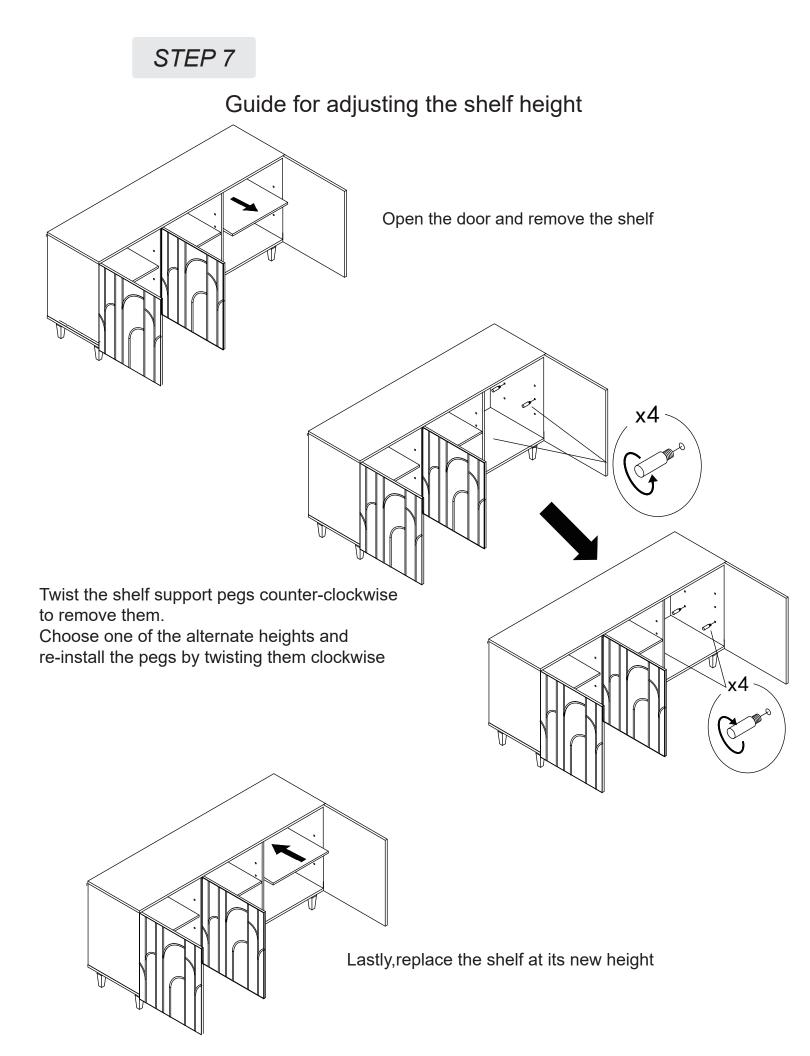

Need a part? Call TOV at 516-888-3355 or email service@tovfurniture.com

The door can be opened by pressing the corner of the panel