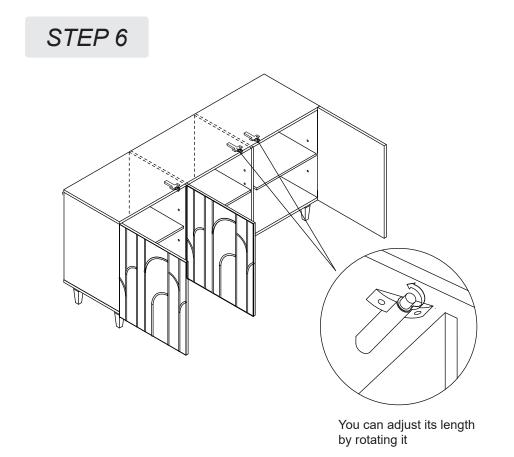

Need a part? Call TOV at 516-888-3355 or email service@tovfurniture.com

The door can be opened by pressing the corner of the panel