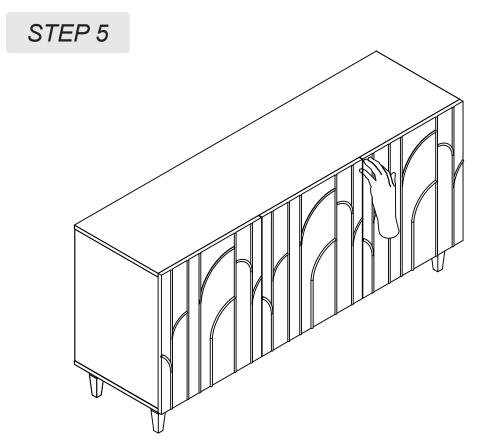

Need a part? Call TOV at 516-888-3355 or email service@tovfurniture.com

The door can be opened by pressing the corner of the panel