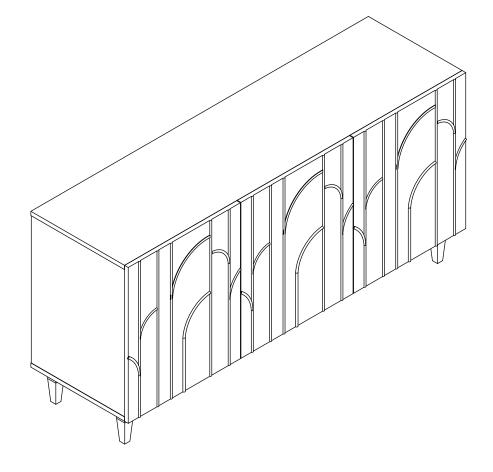

**Deco Lacquer Buffet** 



## Deco

# **ASSEMBLY INSTRUCTIONS**



## **PARTS LIST**

| LABEL | PICTURE    | DESCRIPTION | QTY |
|-------|------------|-------------|-----|
| 1)    | TETERA     | Body        | 1   |
| (2)   |            | Leg         | 4   |
| 3     |            | Middle Leg  | 1   |
| 4     | $\bigcirc$ | Shelf       | 3   |

### HARDWARE

| LABEL | PICTURE | DESCRIPTION                    | QTY |
|-------|---------|--------------------------------|-----|
| A     |         | Allen Key M4                   | 1   |
| В     |         | Bolt M6*20                     | 16  |
| С     | 6       | Washer M6*18                   | 20  |
| D     |         | Bolt M6*15                     | 4   |
| E     |         | Furniture Tipping<br>Restraint | 2   |
| F     |         | Shelf<br>Support               | 12  |

#### **BEFORE BEGINNING ASSEMBLY: