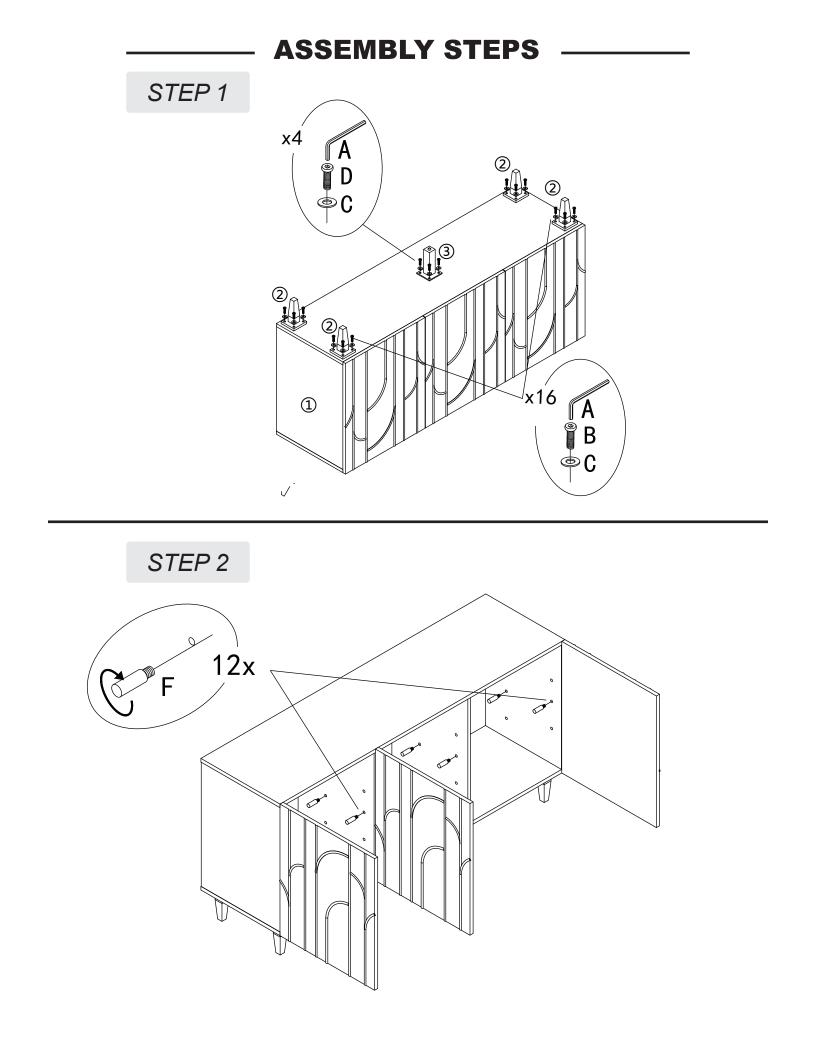

## **PARTS LIST**

| LABEL | PICTURE    | DESCRIPTION | QTY |
|-------|------------|-------------|-----|
| 1)    | TETERA     | Body        | 1   |
| (2)   |            | Leg         | 4   |
| 3     |            | Middle Leg  | 1   |
| 4     | $\bigcirc$ | Shelf       | 3   |

### HARDWARE

| LABEL | PICTURE | DESCRIPTION                    | QTY |
|-------|---------|--------------------------------|-----|
| A     |         | Allen Key M4                   | 1   |
| В     |         | Bolt M6*20                     | 16  |
| С     | 6       | Washer M6*18                   | 20  |
| D     |         | Bolt M6*15                     | 4   |
| E     |         | Furniture Tipping<br>Restraint | 2   |
| F     |         | Shelf<br>Support               | 12  |