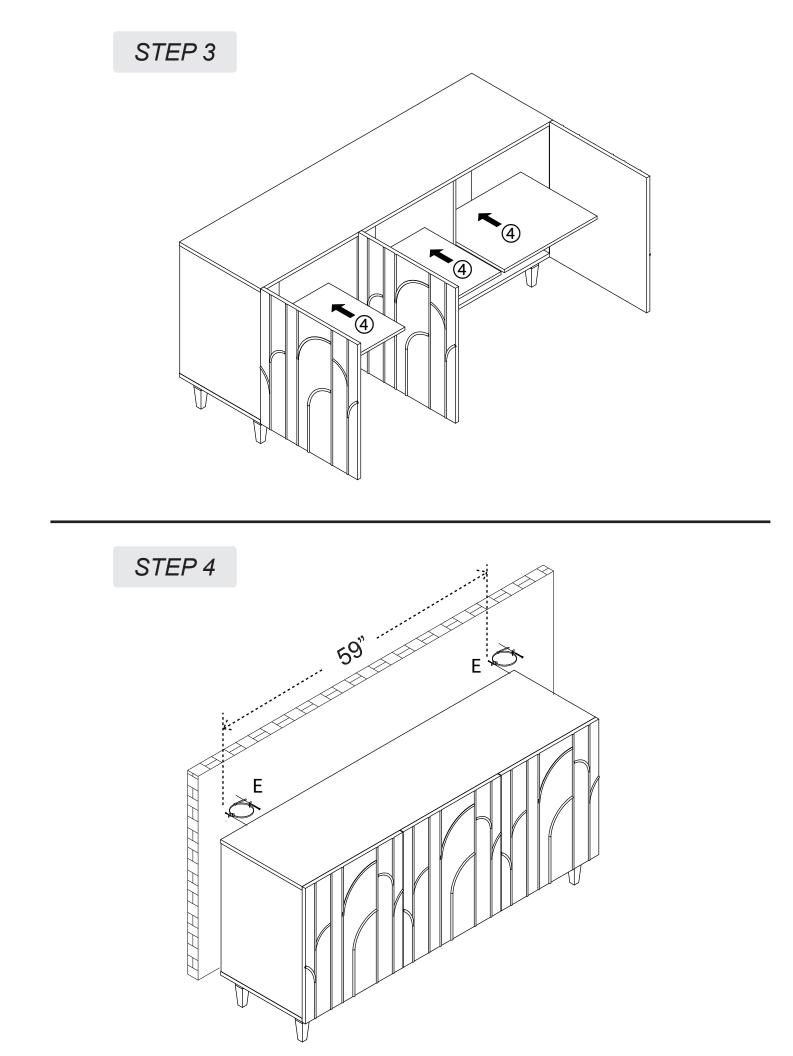

## **PARTS LIST**

| LABEL | PICTURE    | DESCRIPTION | QTY |
|-------|------------|-------------|-----|
| 1)    | TETERA     | Body        | 1   |
| (2)   |            | Leg         | 4   |
| 3     |            | Middle Leg  | 1   |
| 4     | $\bigcirc$ | Shelf       | 3   |

### HARDWARE

| LABEL | PICTURE | DESCRIPTION                    | QTY |
|-------|---------|--------------------------------|-----|
| A     |         | Allen Key M4                   | 1   |
| В     |         | Bolt M6*20                     | 16  |
| С     | 6       | Washer M6*18                   | 20  |
| D     |         | Bolt M6*15                     | 4   |
| E     |         | Furniture Tipping<br>Restraint | 2   |
| F     |         | Shelf<br>Support               | 12  |