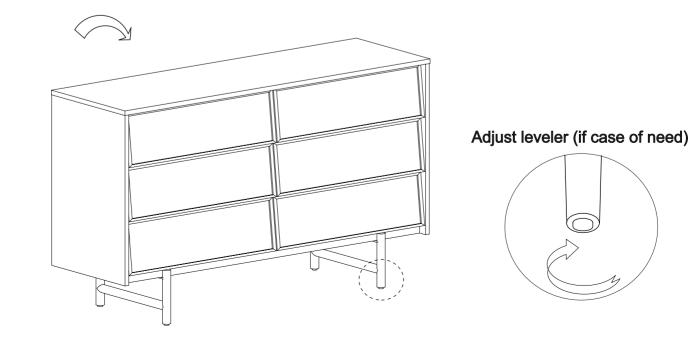

RI** ASSEMBLY INSTRUCTIONS



#### PARTS LIST

| LABEL | PICTURE | DESCRIPTION | QTY |
|-------|---------|-------------|-----|
| А     |         | CHEST       | 1   |
| В     |         | LEFT LEG    | 1   |
| С     |         | RIGHT LEG   | 1   |

#### HARDWARE

| LABEL | PICTURE | DESCRIPTION          | QTY |
|-------|---------|----------------------|-----|
| D     |         | WASHER<br>Ø16xØ6x2mm | 10  |
| E     |         | SCREW M6X20          | 10  |
| F     |         | WRENCH M4X60         | 1   |

**BEFORE BEGINNING ASSEMBLY:** 



Read instructions cover to cover



Have two adults on hand for assembly



Do NOT assemble on flooring or carpet. Assemble on a clean nonmarring surface (ex: packing foam)



Save all packaging until assembly is completed

### ASSEMBLY STEPS

STEP 1







## **CARE & MAINTENANCE**



Do not put hot items directy on furniture surface.



Do not clean furniture with harsh cleansers or polish



Dust and wipe up spills using a clean, non-colored, lint-free cloth.



Stains may be removed with mild soap solution and a damp cloth.



Do not place furniture under direct sunlight.



Do not place furniture near heating or cooling vents.



Do not write on furniture without a padded barrier to protect the surface.



Do not place furniture outside, for indoor use only.

"Need a part? Call TOV at 516-888-3355 or email <u>service@tovfurniture.com</u>"