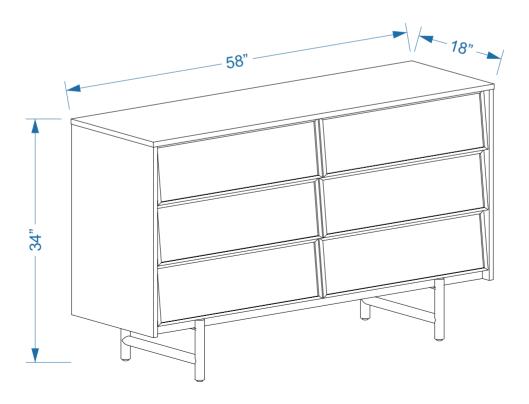

AMARI WOODEN DRESSER



# **ANARI** ASSEMBLY INSTRUCTIONS



#### PARTS LIST

| LABEL | PICTURE | DESCRIPTION | QTY |
|-------|---------|-------------|-----|
| А     |         | CHEST       | 1   |
| В     |         | LEFT LEG    | 1   |
| С     |         | RIGHT LEG   | 1   |

#### HARDWARE

| LABEL | PICTURE | DESCRIPTION          | QTY |
|-------|---------|----------------------|-----|
| D     |         | WASHER<br>Ø16xØ6x2mm | 10  |
| E     |         | SCREW M6X20          | 10  |
| F     |         | WRENCH M4X60         | 1   |

**BEFORE BEGINNING ASSEMBLY:** 



Read instructions cover to cover



Have two adults on hand for assembly



Do NOT assemble on flooring or carpet. Assemble on a clean nonmarring surface (ex: packing foam)



Save all packaging until assembly is completed

### ASSEMBLY STEPS

STEP 1







## **CARE & MAINTENANCE**