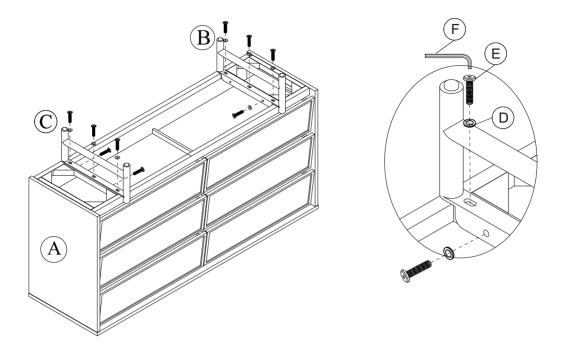

*ANARI** ASSEMBLY INSTRUCTIONS



#### PARTS LIST

| LABEL | PICTURE | DESCRIPTION | QTY |
|-------|---------|-------------|-----|
| А     |         | CHEST       | 1   |
| В     |         | LEFT LEG    | 1   |
| С     |         | RIGHT LEG   | 1   |

#### HARDWARE

| LABEL | PICTURE | DESCRIPTION          | QTY |
|-------|---------|----------------------|-----|
| D     |         | WASHER<br>Ø16xØ6x2mm | 10  |
| E     |         | SCREW M6X20          | 10  |
| F     |         | WRENCH M4X60         | 1   |

**BEFORE BEGINNING ASSEMBLY:** 



Read instructions cover to cover



Have two adults on hand for assembly



Do NOT assemble on flooring or carpet. Assemble on a clean nonmarring surface (ex: packing foam)



Save all packaging until assembly is completed

### ASSEMBLY STEPS

STEP 1







## **CARE & MAINTENANCE**



Do not put hot items directy on furniture surface.



Do not clean furniture with harsh cleansers or polish



Dust and wipe up spills using a clean, non-colored, lint-free cloth.



Stains may be removed with mild soap solution and a damp cloth.



Do not place furniture under direct sunlight.



Do not place furniture near heating or cooling vents.



Do not write on furniture without a padded barrier to protect the surface.



Do not place furniture outside, for indoor use only.

"Need a part? Call TOV at 516-888-3355 or email <u>service@tovfurniture.com</u>"