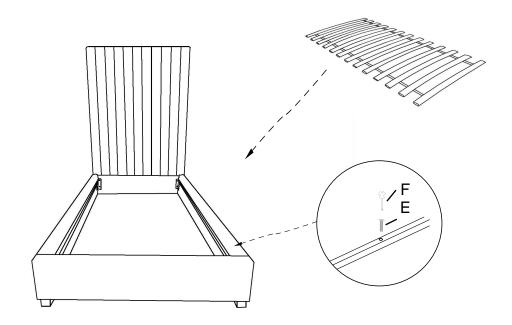

# STEP 2

Position the slat frames inside the bed and secure them using the slat bolts. Use the included wrench to tighten them.