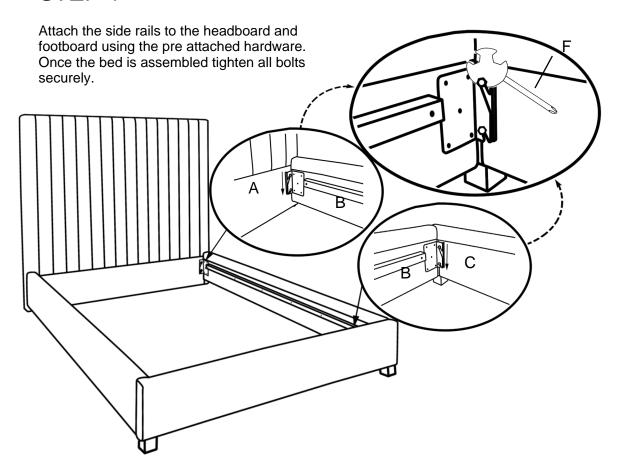

| DESCRIPTION | QTY |
|-------|---------------|-------------|-----|
| A     |               | HEADBOARD   | 1   |
| В     | ( <del></del> | RAIL        | 2   |
| С     |               | FOOTBOARD   | 1   |
| D     |               | SLAT        | 1   |

### \_\_\_\_\_ HARDWARE \_\_\_\_\_

| E | <b>⊕</b> | Slat Bolt<br>M8*30MM | 4 |
|---|----------|----------------------|---|
| F |          | Wrench               | 1 |

#### **BEFORE BEGINNING ASSEMBLY:**



Read instructions cover to cover



Have two adults on hand for assembly



Do NOT assemble on flooring or carpet. Assemble on a clean nonmarring surface (ex: packing foam)



Save all packaging until assembly is completed

Need a part? Call TOV at 516-888-3355 or email service @tovfurniture.com

#### **ASSEMBLY STEPS**

#### STEP 1



# **ASSEMBLY STEPS**

# STEP 2

Position the slat frames inside the bed and secure them using the slat bolts. Use the included wrench to tighten them.



# STEP 3

Assembly is complete.



#### - CARE & MAINTENANCE —



Do not put hot items directly on furniture surface.



Do not clean furniture with harsh cleansers or polish.



Dust and pick up spills using a clean, non-colored, lint-free cloth.



Stains may be removed with a mild soap solution and a damp cloth.



Do not place furniture under direct sunlight.



Do not place furniture near heating or cooling vents.



Do not write on furniture without a padded barrier to protect the surface.



Do not place furniture outside, for indoor use only.