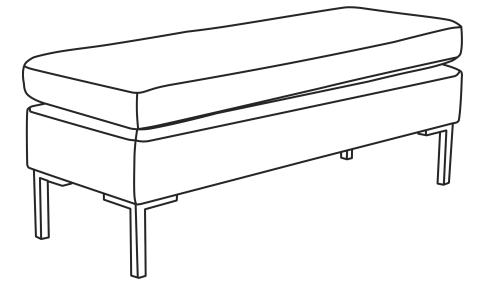

**Delilah Bench** 

# DELILAH ASSEMBLY INSTRUCTIONS



## **PARTS LIST**

| LABEL | PICTURE | DESCRIPTION | QTY |
|-------|---------|-------------|-----|
| А     |         | Bench       | 1   |
| В     |         | Leg         | 4   |

### HARDWARE

| LABEL | PICTURE | DESCRIPTION   | QTY |
|-------|---------|---------------|-----|
| С     | 0       | Metal Gasket  | 8   |
| D     | 0       | Spring Washer | 8   |
| E     |         | Screw         | 8   |
| F     |         | Wrench        | 1   |

#### **BEFORE BEGINNING ASSEMBLY:**



Read instructions cover to cover



Have two adults on hand for assembly



Do NOT assemble on flooring or carpet. Assemble on a clean nonmarring surface (ex: packing foam)



Save all packaging until assembly is completed

Need a part? Call TOV at 516-888-3355 or email service@tovfurniture.com







# **CARE