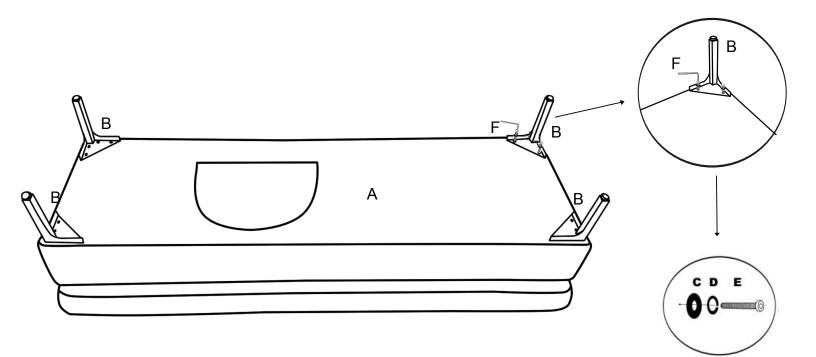

## **PARTS LIST**

| LABEL | PICTURE | DESCRIPTION | QTY |
|-------|---------|-------------|-----|
| А     |         | Bench       | 1   |
| В     |         | Leg         | 4   |

### HARDWARE

| LABEL | PICTURE | DESCRIPTION   | QTY |
|-------|---------|---------------|-----|
| С     | 0       | Metal Gasket  | 8   |
| D     | 0       | Spring Washer | 8   |
| E     |         | Screw         | 8   |
| F     |         | Wrench        | 1   |