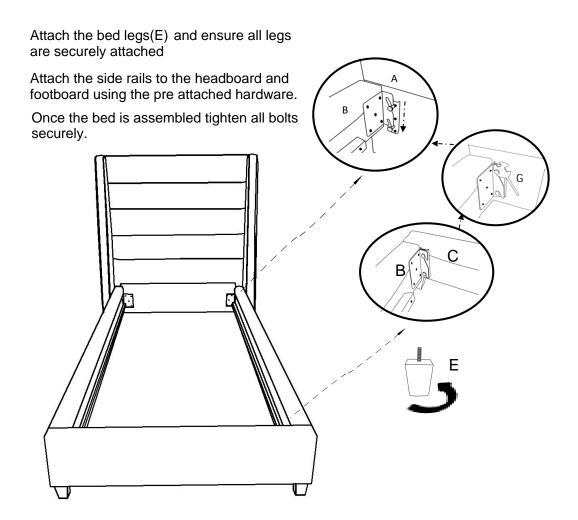

----|-------------|-----|
| A     | F+ +0         | HEADBOARD   | 1   |
| В     | ( <del></del> | RAIL        | 2   |
| С     | ( <del></del> | FOOTBOARD   | 1   |
| D     |               | SLAT        | 1   |
| E     |               | BED LEG     | 4   |

## \_\_\_\_\_ HARDWARE \_\_\_\_\_

| F | <u> </u> | Slat Bolt<br>M8*30MM | 4 |
|---|----------|----------------------|---|
| G |          | Wrench               | 1 |

#### **BEFORE BEGINNING ASSEMBLY:**



Read instructions cover to cover



Have two adults on hand for assembly



Do NOT assemble on flooring or carpet. Assemble on a clean nonmarring surface (ex: packing foam)



Save all packaging until assembly is completed

Need a part? Call TOV at 516-888-3355 or email service @tovfurniture.com

#### **ASSEMBLY STEPS**

#### STEP 1



## **ASSEMBLY STEPS**

## STEP 2

Position the slat frames inside the bed and secure them using the slat bolts. Use the included wrench to tighten them.



# STEP 3

Assembly is complete.



#### - CARE & MAINTENANCE —



Do not put hot items directly on furniture surface.



Do not clean furniture with harsh cleansers or polish.



Dust and pick up spills using a clean, non-colored, lint-free cloth.



Stains may be removed with a mild soap solution and a damp cloth.



Do not place furniture under direct sunlight.



Do not place furniture near heating or cooling vents.



Do not write on furniture without a padded barrier to protect the surface.



Do not place furniture outside, for indoor use only.