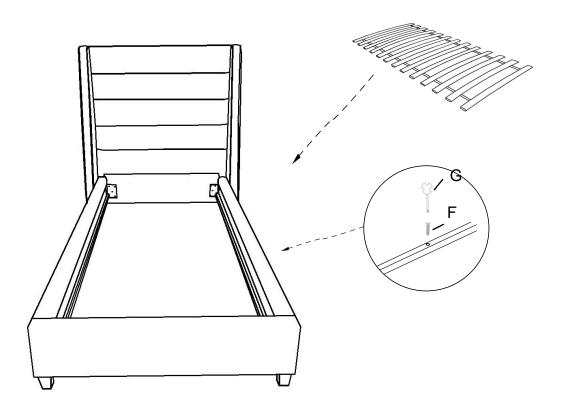

## STEP 2

Position the slat frames inside the bed and secure them using the slat bolts. Use the included wrench to tighten them.