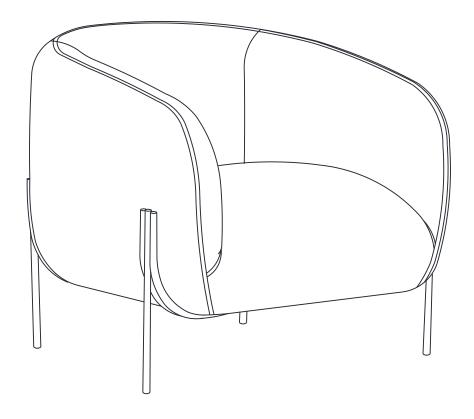

### - PARTSLIST

| LABEL | PICTURE | DESCRIPTION | QTY |
|-------|---------|-------------|-----|
| Α     |         | Chair Body  | 1   |
| В     |         | Leg         | 4   |
|       |         |             |     |
|       |         |             |     |