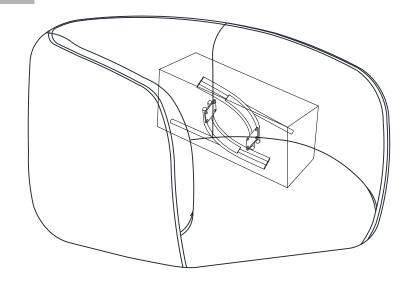

# STEP 1

>Use the included hardware to attach the legs to the chair seat as shown.