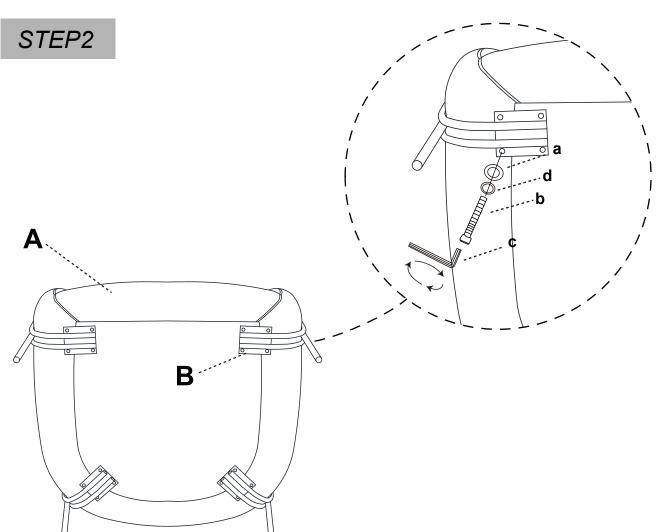

# STEP 1

>Use the included hardware to attach the legs to the chair seat as shown.

## HARDWARE ——

| LABEL | PICTURE | DESCRIPTION   | QTY |
|-------|---------|---------------|-----|
| а     |         | Metal Gasket  | 16  |
| b     |         | Screw M6x30   | 16  |
| С     |         | Wrench        | 1   |
| d     | 0       | Spring Washer | 16  |