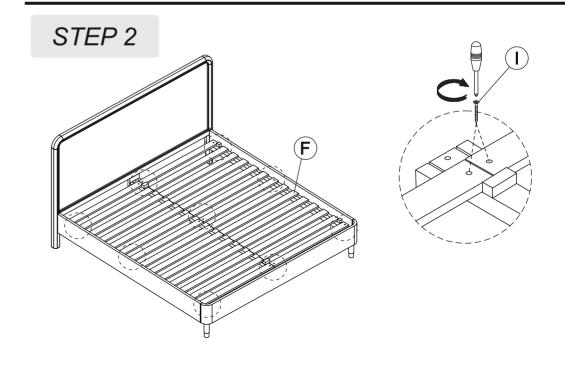

## **ASSEMBLY STEPS**

#### HARDWARE

| LABEL | PICTURE | DESCRIPTION  | QTY |
|-------|---------|--------------|-----|
| G     |         | SCREW M6x10  | 8   |
| Н     |         | WRENCH M5x60 | 1   |
| I     | © mmm   | SCREW M4x30  | 14  |