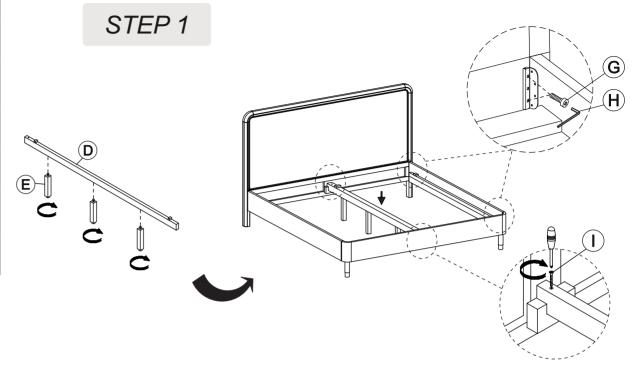

## **ASSEMBLY STEPS**

#### HARDWARE

| LABEL | PICTURE | DESCRIPTION  | QTY |
|-------|---------|--------------|-----|
| G     |         | SCREW M6x10  | 8   |
| Н     |         | WRENCH M5x60 | 1   |
| I     | © mmm   | SCREW M4x30  | 14  |