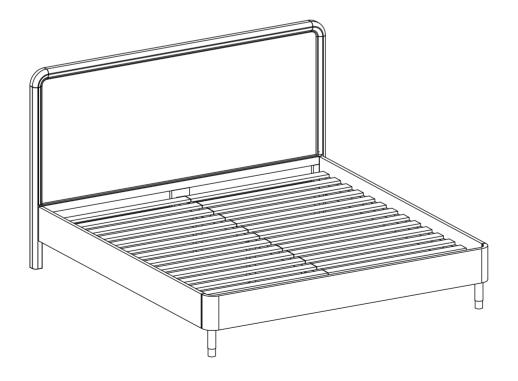

# **KAVALI**

## **ASSEMBLY INSTRUCTIONS**



#### - PARTS LIST -

| LABEL | PICTURE | DESCRIPTION                 | QTY |
|-------|---------|-----------------------------|-----|
| А     |         | HEADBOARD                   | 1   |
| В     |         | FOOTBOARD                   | 1   |
| С     |         | SIDERAIL<br>LEFT AND RIGHT  | 2   |
| D     |         | MIDDLE RAIL                 | 1   |
| E     |         | CENTER LEGS                 | 3   |
| F     |         | SLAT FRAME<br>(14 wood bar) | 2   |

## **ASSEMBLY STEPS**



#### HARDWARE

| LABEL | PICTURE | DESCRIPTION  | QTY |
|-------|---------|--------------|-----|
| G     |         | SCREW M6x10  | 8   |
| Н     |         | WRENCH M5x60 | 1   |
| I     | © mmm   | SCREW M4x30  | 14  |

#### **BEFORE BEGINNING ASSEMBLY:**



Read instructions cover to cover

Have two