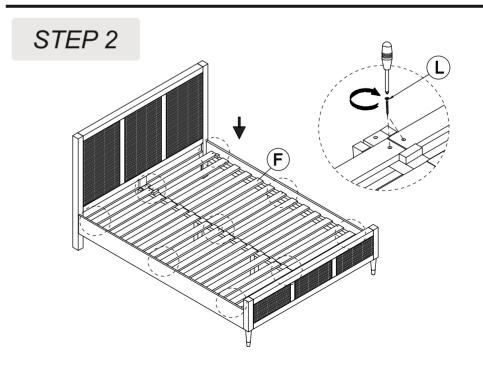

# **ASSEMBLY STEPS** STEP 1 **(G**)

### HARDWARE -

| LABEL | PICTURE          | DESCRIPTION  | QTY |
|-------|------------------|--------------|-----|
| G     |                  | SCREW M6x10  | 8   |
| Н     |                  | WRENCH M5x60 | 1   |
| L     | <b>C</b> imming- | SCREW M4x30  | 14  |