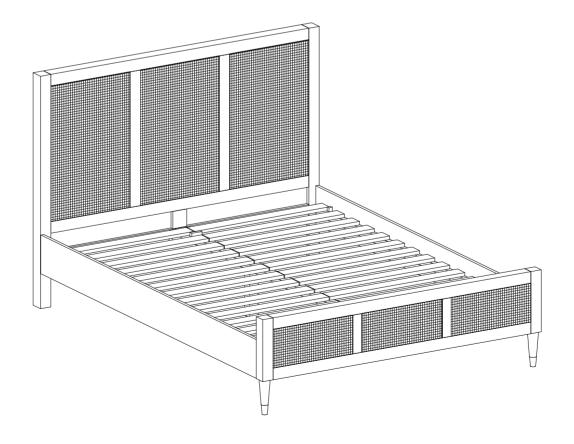

## SIERRA

### **ASSEMBLY INSTRUCTIONS**



### - PARTS LIST

| LABEL | PICTURE | DESCRIPTION                 | QTY |
|-------|---------|-----------------------------|-----|
| А     |         | HEADBOARD                   | 1   |
| В     |         | FOOTBOARD                   | 1   |
| С     |         | SIDERAIL<br>LEFT AND RIGHT  | 2   |
| D     |         | MIDDLE RAIL                 | 1   |
| Е     |         | CENTER LEGS                 | 2   |
| F     |         | SLAT FRAME<br>(14 wood bar) | 2   |

# **ASSEMBLY STEPS** STEP 1 **(G**)

### HARDWARE -

| LABEL | PICTURE          | DESCRIPTION  | QTY |
|-------|------------------|--------------|-----|
| G     |                  | SCREW M6x10  | 8   |
| Н     |                  | WRENCH M5x60 | 1   |
| L     | <b>C</b> imming- | SCREW M4x30  | 14  |

#### **BEFORE BEGINNING ASS