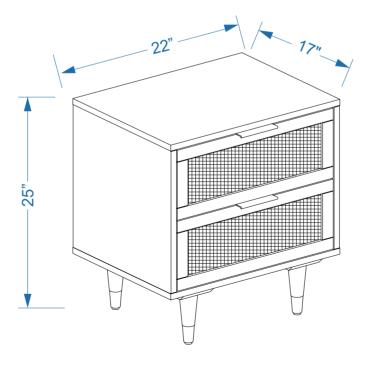

### SIERRA

### **ASSEMBLY INSTRUCTIONS**



### PARTS LIST

| æ    | А          | LABEL       |
|------|------------|-------------|
| 0    |            | PICTURE     |
| LEGS | NIGHTSTAND | DESCRIPTION |
| 4    | _          | QTY         |

# **ASSEMBLY STEPS**

STEP 1



Position the product with care and secure the legs as shown.

## **BEFORE BEGINNING ASSEMBLY:**



Read instructions cover to cover



Do NOT assemble on flooring or carpet. Assemble on a clean nonmarring surface (ex: packing foam)



Save all packaging until assembly is completed

### **FINISH**



#### **CARE & MAINTENANCE**



Do not put hot items directly on furniture surface.



Do not clean furniture with harsh cleansers or polish



Dust and wipe up spills using a clean, non-colored, lint-free cloth.



Stains may be removed with a mild soap solution and a