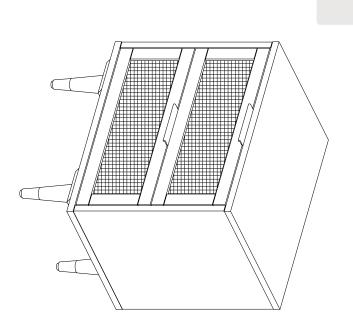

# **ASSEMBLY STEPS**

STEP 1

Position the product with care and secure the legs as shown.