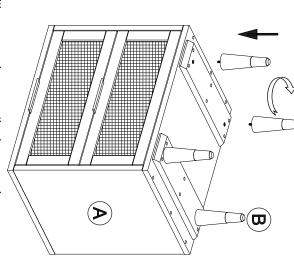

# **ASSEMBLY STEPS**

STEP 1

Position the product with care and secure the legs as shown.