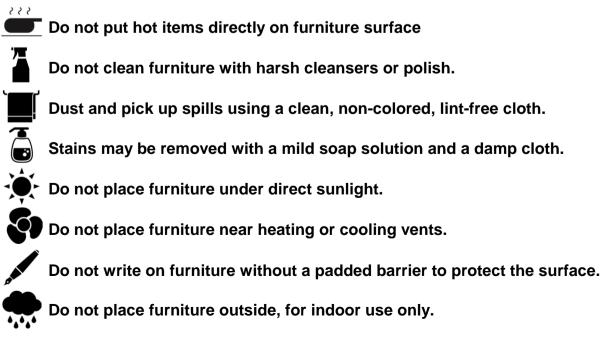

|
|-------|---------|--------------------------|-----|
| A     |         | Sofa Body                | 1   |
| В     |         | Back Cushion for<br>Sofa | 2   |
| с     |         | Loveseat Body            | 1   |

#### **BEFORE BEGINNING ASSEMBLY:**



Read instructions cover to cover



Have two adults on hand for assembly



DO NOT assemble on flooring or carpet. Assemble on a clean non-marring surface(ex: packing foam)



Save all packaging until assembly is completed

> Please follow the assembly instruction illustrated below.



#### > Find the back cushion and middle leg box at the bottom of the product.



- > Screw the support leg into the buttom of the sofa.
- > Place the back cushions on the sofa.

### **ASSEMBLY STEPS**

STEP 3



> ASSEMBLY COMPLETED.

## CARE & MAINTENANCE