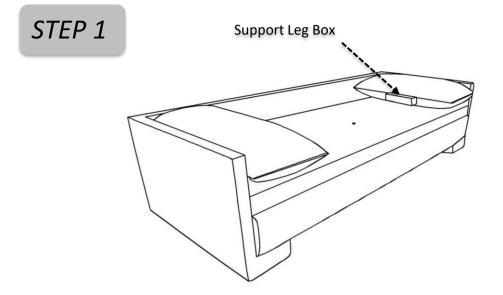

#### > Find the back cushion and middle leg box at the bottom of the product.

- > Screw the support leg into the buttom of the sofa.
- > Place the back cushions on the sofa.