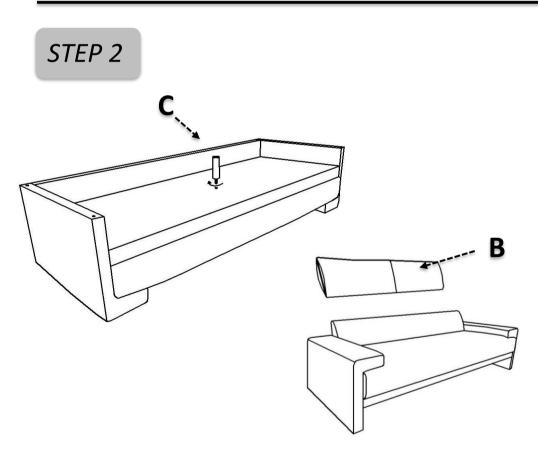

#### > Find the back cushion and middle leg box at the bottom of the product.

- > Screw the support leg into the buttom of the sofa.
- > Place the back cushions on the sofa.