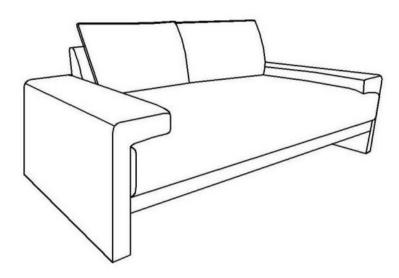

LABLE | PICTURE | DESCRIPTION              | QTY |
|-------|---------|--------------------------|-----|
| A     |         | Sofa Body                | 1   |
| В     |         | Back Cushion for<br>Sofa | 2   |
| с     |         | Loveseat Body            | 1   |

#### **BEFORE BEGINNING ASSEMBLY:**



Read instructions cover to cover



Have two adults on hand for assembly



DO NOT assemble on flooring or carpet. Assemble on a clean non-marring surface(ex: packing foam)



Save all packaging until assembly is completed

> Please follow the assembly instruction illustrated below.



#### > Find the back cushion and middle leg box at the bottom of the product.



- > Screw the support leg into the buttom of the sofa.
- > Place the back cushions on the sofa.

### **ASSEMBLY STEPS**

STEP 3



> ASSEMBLY COMPLETED.

## CARE & MAINTENANCE