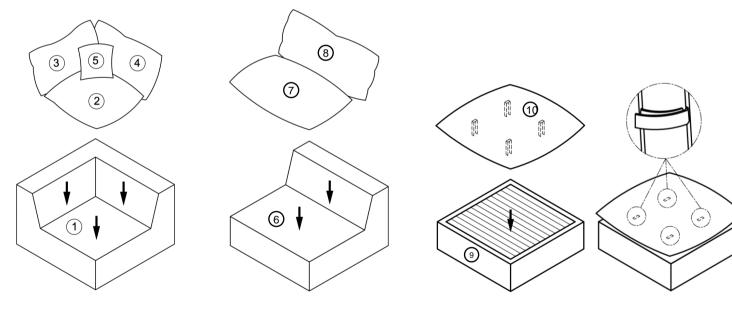

| QTY |
|-------|---------|-----------------------|-----|
| 6     |         | Armless Chair<br>Body | 1   |
| 7     |         | Seat Cushion          | 1   |
| 8     |         | Back Cushion          | 1   |
| 11    |         | Connector             | 2   |

#### COMPONENTS LISTED for Ottoman

| LABEL | PICTURE  | DESCRIPTION  | QTY |
|-------|----------|--------------|-----|
| 9     |          | Ottoman Body | 1   |
| 10    |          | Seat Cushion | 1   |
| 11    | <b>I</b> | Connector    | 2   |

**BEFORE BEGINNING ASSEMBLY:** 



Read instructions cover to cover



Have two adults on hand for assembly



Do NOT assemble on flooring or carpet. Assemble on a clean nonmarring surface (ex: packing foam)



Save all packaging until assembly is completed

# **ASSEMBLY STEPS**





CORNER SEAT

ARMLESS CHAIR

OTTOMAN



### **CARE & MAINTENANCE**

555 ) Do not put hot items directy on furniture surface.



Do not clean furniture with harsh cleansers or polish



Dust and wipe up spills using a clean, non-colored, lint-free cloth.

Stains may be removed with mild soap solution and a damp cloth.



Do not place furniture under direct sunlight.



Do not place furniture near heating or cooling vents.



Do not write on furniture without a padded barrier to protect the surface.



Safe for outdoor, recommend under roof.