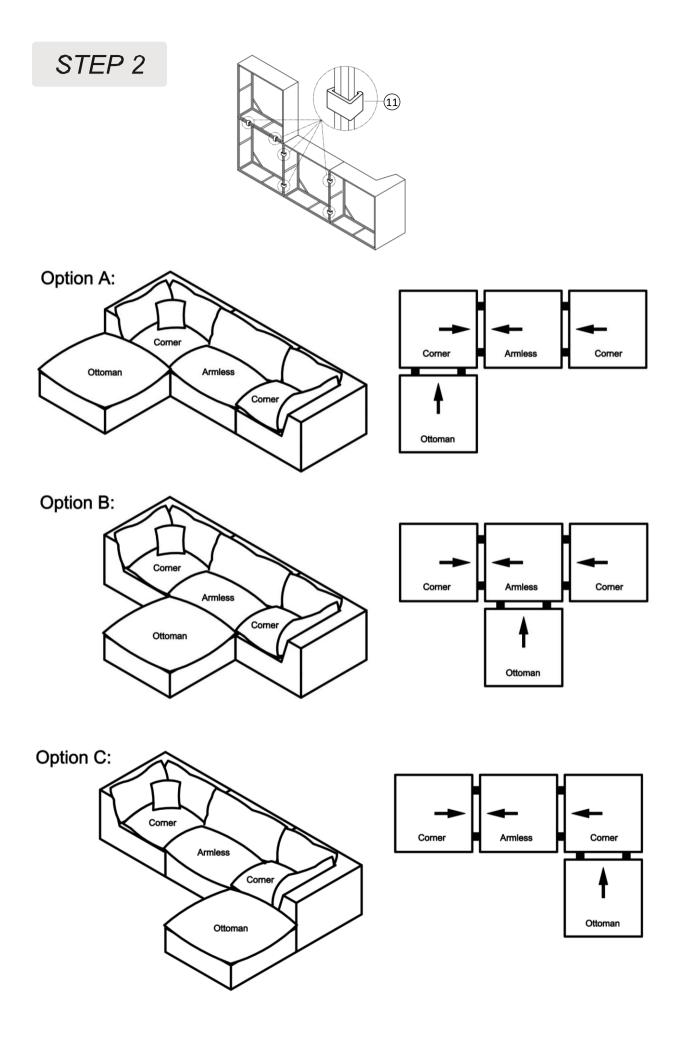

----------------------|-----|
| 6     |         | Armless Chair<br>Body | 1   |
| 7     |         | Seat Cushion          | 1   |
| 8     |         | Back Cushion          | 1   |
| 11    |         | Connector             | 2   |

#### COMPONENTS LISTED for Ottoman

| LABEL | PICTURE  | DESCRIPTION  | QTY |
|-------|----------|--------------|-----|
| 9     |          | Ottoman Body | 1   |
| 10    |          | Seat Cushion | 1   |
| 11    | <b>I</b> | Connector    | 2   |

**BEFORE BEGINNING ASSEMBLY:** 



Read instructions cover to cover



Have two adults on hand for assembly



Do NOT assemble on flooring or carpet. Assemble on a clean nonmarring surface (ex: packing foam)



Save all packaging until assembly is completed

# **ASSEMBLY STEPS**





CORNER SEAT

ARMLESS CHAIR

OTTOMAN



### **CARE & MAINTENANCE**

555 ) Do not put hot items directy on furniture surface.



Do not clean furniture with harsh cleansers or polish



Dust and wipe up spills using a clean, non-colored, lint-free cloth.

Stains may be removed with mild soap solution and a damp cloth.



Do not place furniture under direct sunlight.



Do not place furniture near heating or cooling vents.



Do not write on furniture without a padded barrier to protect the surface.



Safe for outdoor, recommend under roof.