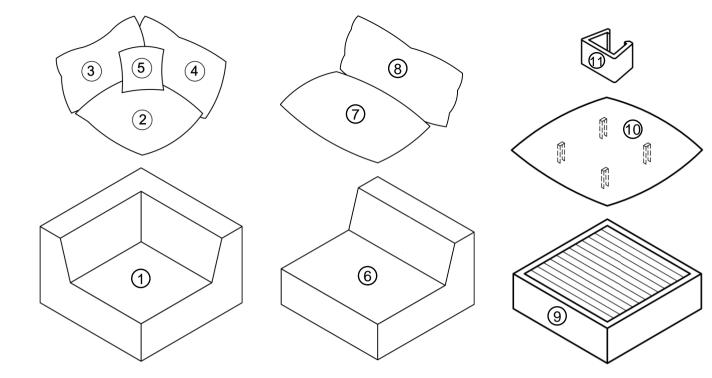

#### **Corner Seat**

| LABEL | PICTURE    | DESCRIPTION           | QTY |
|-------|------------|-----------------------|-----|
| 1     |            | Corner Seat<br>Body   | 1   |
| 2     |            | Seat Cushion          | 1   |
| 3     |            | Small Back<br>Cushion | 1   |
| 4     |            | Large Back<br>Cushion | 1   |
| 5     |            | Pillow                | 1   |
| 11    | <b>₹</b> y | Connector             | 2   |

#### COMPONENTS LISTED for Armless Chair

| LABEL | PICTURE | DESCRIPTION           | QTY |
|-------|---------|-----------------------|-----|
| 6     |         | Armless Chair<br>Body | 1   |
| 7     |         | Seat Cushion          | 1   |
| 8     |         | Back Cushion          | 1   |
| 11    |         | Connector             | 2   |

#### COMPONENTS LISTED for Ottoman

| LABEL | PICTURE  | DESCRIPTION  | QTY |
|-------|----------|--------------|-----|
| 9     |          | Ottoman Body | 1   |
| 10    |          | Seat Cushion | 1   |
| 11    | <b>I</b> | Connector    | 2   |