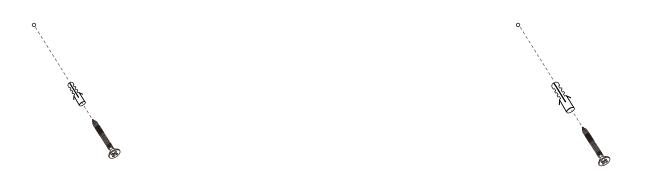

## **ASSEMBLY STEPS**

STEP 1:Using the included guide, measure out a distance of 500 mm (19.7 ") on your wall to mark the two drill points.

STEP 2: Drill the holes into the wall .

STEP 3: Install the included anchors and screws to the wall. The mirror can now be hung either vertically or horizontally as illustrated in steps 4 and 5.