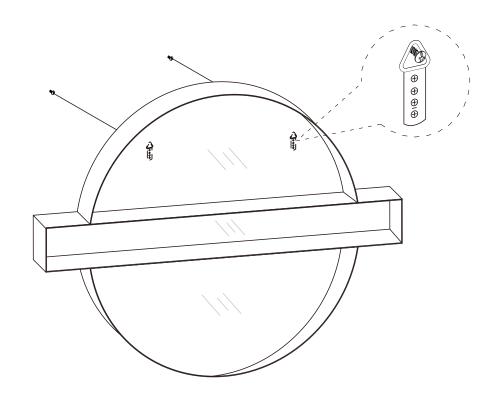

### STEP 5

## **ASSEMBLY STEPS**

STEP 1:Using the included guide, measure out a distance of 500 mm (19.7 ") on your wall to mark the two drill points.

STEP 2: Drill the holes into the wall .

STEP 3: Install the included anchors and screws to the wall. The mirror can now be hung either vertically or horizontally as illustrated in steps 4 and 5.