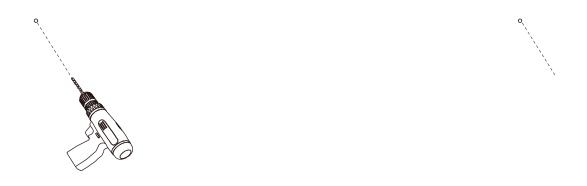

## **ASSEMBLY STEPS**

STEP 1:Using the included guide, measure out a distance of 500 mm (19.7 ") on your wall to mark the two drill points.

STEP 2: Drill the holes into the wall .

STEP 3: Install the included anchors and screws to the wall. The mirror can now be hung either vertically or horizontally as illustrated in steps 4 and 5.