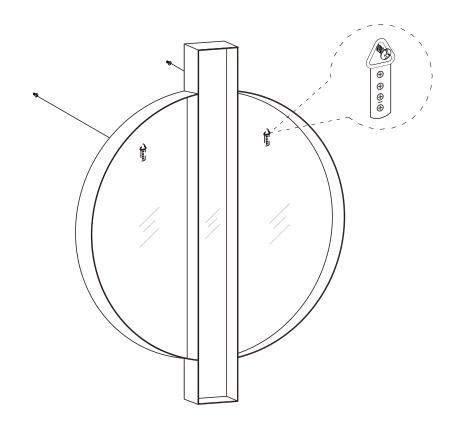

## STEP 4

## **ASSEMBLY STEPS**

STEP 1:Using the included guide, measure out a distance of 500 mm (19.7 ") on your wall to mark the two drill points.

STEP 2: Drill the holes into the wall .

STEP 3: Install the included anchors and screws to the wall. The mirror can now be hung either vertically or horizontally as illustrated in steps 4 and 5.