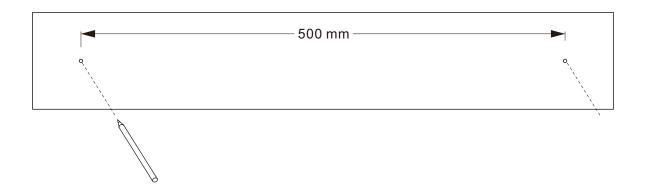

## **ASSEMBLY STEPS**

STEP 1:Using the included guide, measure out a distance of 500 mm (19.7 ") on your wall to mark the two drill points.

STEP 2: Drill the holes into the wall .

STEP 3: Install the included anchors and screws to the wall. The mirror can now be hung either vertically or horizontally as illustrated in steps 4 and 5.