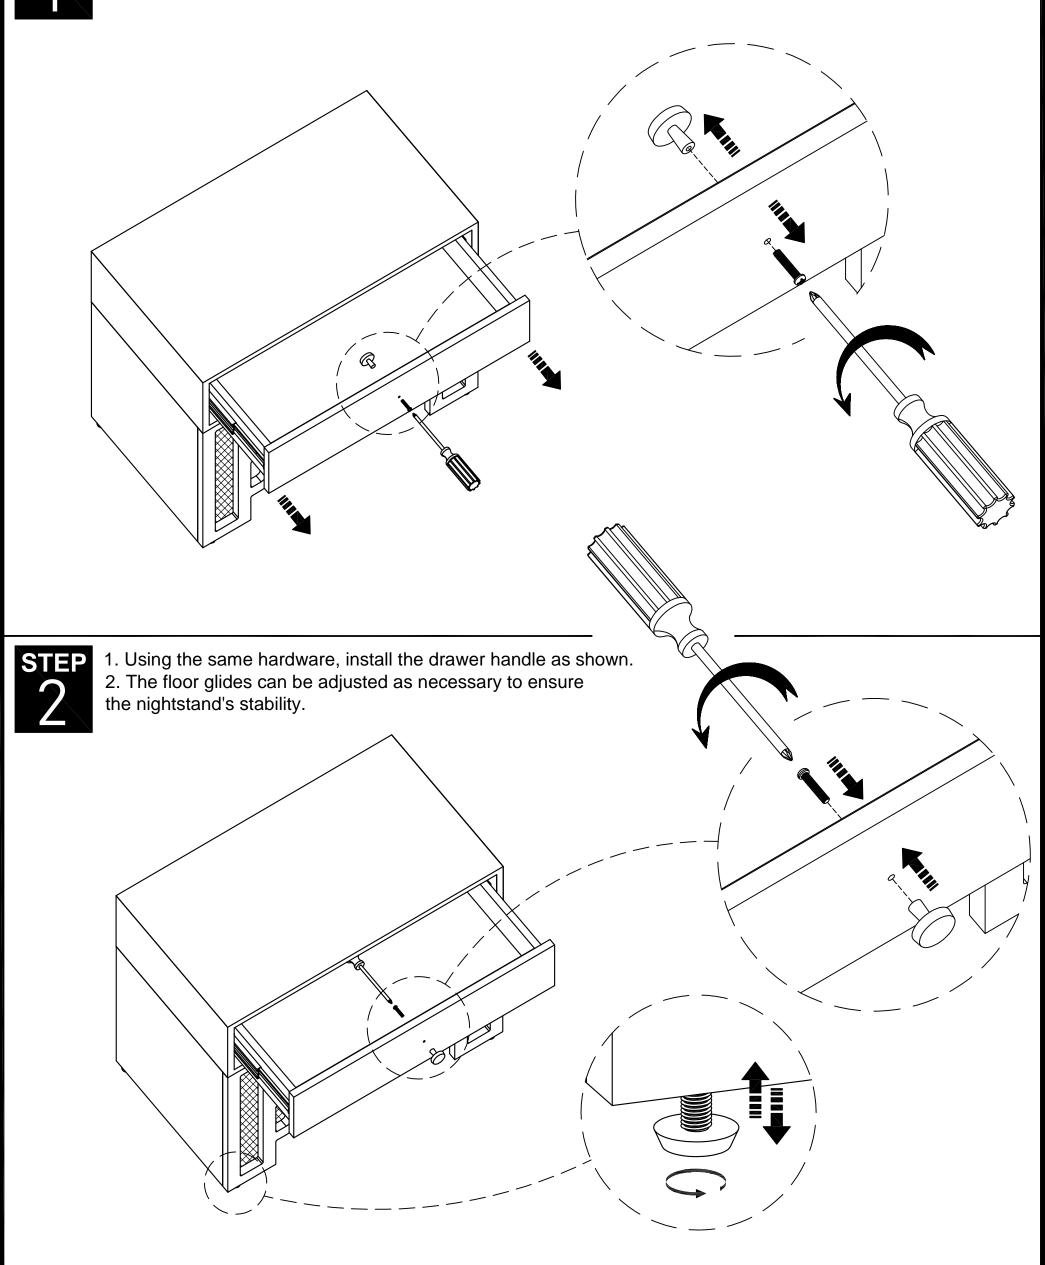

## ASSEMBLY INSTRUCTIONS SUZIE RATTAN CONSOLE

- 1. Open the drawer.
- 2. Unscrew the drawer handle as illustrated.