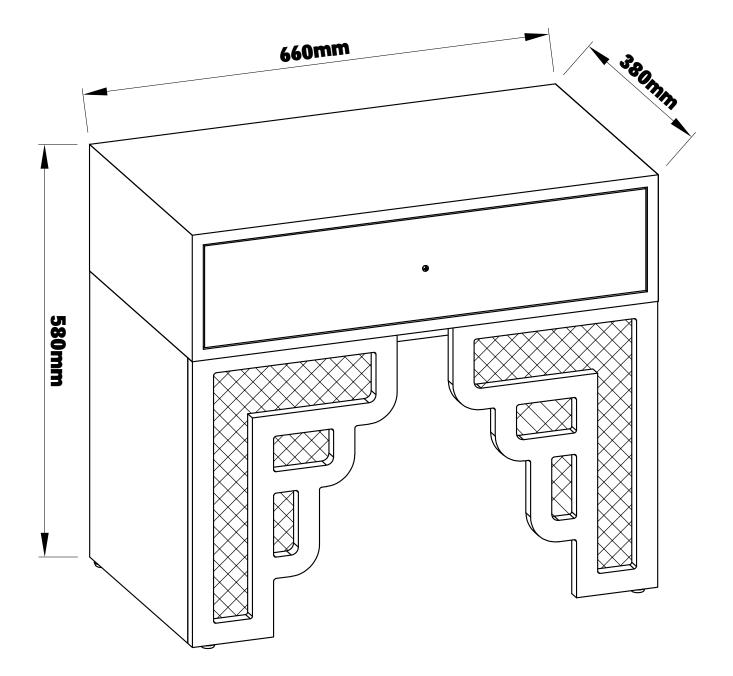

## ASSEMBLY INSTRUCTIONS SUZIE RATTAN CONSOLE



**SUZIE RATTAN NIGHTSTAND** 

## ASSEMBLY INSTRUCTIONS SUZIE RATTAN CONSOLE



- 1. Open the drawer.
- 2. Unscrew the drawer handle as illustrated.



## **CARE & MAINTENANCE**



Do not put hot items directly on furniture surface.



Do not clean furniture with harsh cleansers or polish



Dust and wipe up spills using a clean, non-colored, lint-free cloth.



Stains may be removed with a mild soap solution and a damp cloth.



Do not place furniture under direct sunlight.



Do not place furniture near heating or cooling vents.



Do not write on furniture without a padded barrier to protect the surface.



Do not place furniture outside, for indoor use only.

"Need a part? Call TOV at 516-888-3355 or email service@tovfurniture.com"