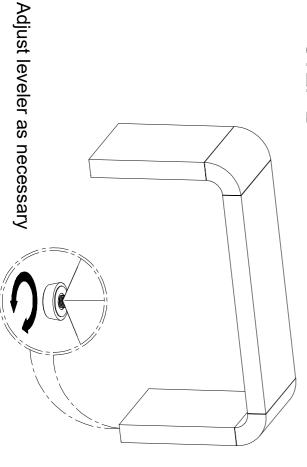

|     | QTY           |

# **HARDWARE**

| TI                            | т            | D                    | C          | LABEL       |
|-------------------------------|--------------|----------------------|------------|-------------|
|                               |              |                      |            | PICTURE     |
| Wooden dowel pin<br>Ø10x 40mm | Wrench M4x60 | Washer<br>Ø19xØ8x1mm | Bolt M8x70 | DESCRIPTION |
| 4                             | _            | 8                    | 8          | QTY         |

# BEFORE BEGINNING ASSEMBLY:



- Have two adults on hand for assembly
- Do NOT assemble on flooring or carpet . Assemble on a clean non-marring surface (ex: packing Foam)
- Save all packaging until assembly is completed

# **ASSEMBLY STEPS**



## STEP 2



#### **CARE & MAINTENANCE**



Do not put hot items directly on furniture surface.



Do not clean furniture with harsh cleansers or polish



Dust and wipe up spills using a clean, non-colored, lint-free cloth.



Stains may be removed with a mild soap solution and a damp cloth.



Do not place furniture under direct sunlight.



Do not place furniture near heating or cooling vents.



Do not write on furniture without a padded barrier to protect the surface.



Do not place furniture outside, for indoor use only.

"Need a part? Call TOV at 516-888-3355 or email <a href="mailto:service@tovfurniture.com">service@tovfurniture.com</a>"