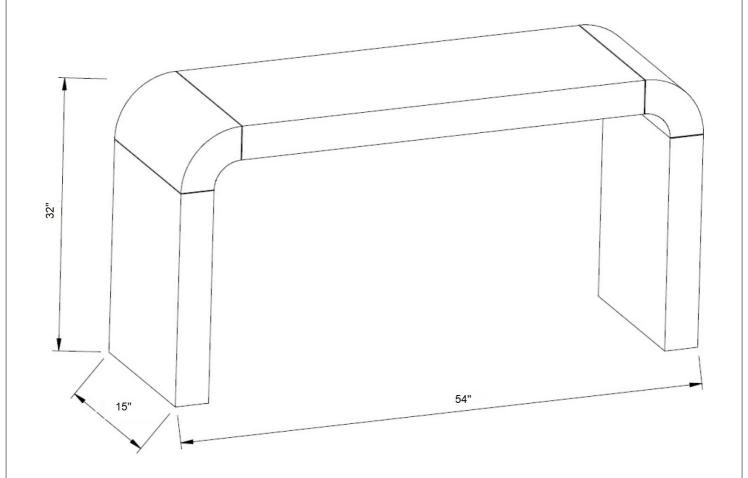

### **Hump Console Table**



### CONSOLE TABLE ASSEMBLY INSTRUCTIONS



# **PARTS LIST**

|           | B1       | A   | LABEL PICTURE |
|-----------|----------|-----|---------------|
| Right leg | Left leg | Тор | DESCRPTION    |
| _         | _        |     | QTY           |

# **HARDWARE**

| TI                            | т            | D                    | C          | LABEL       |
|-------------------------------|--------------|----------------------|------------|-------------|
|                               |              |                      |            | PICTURE     |
| Wooden dowel pin<br>Ø10x 40mm | Wrench M4x60 | Washer<br>Ø19xØ8x1mm | Bolt M8x70 | DESCRIPTION |
| 4                             | _            | 8                    | 8          | QTY         |

# BEFORE BEGINNING ASSEMBLY:



- Have two adults on hand for assembly
- Do NOT