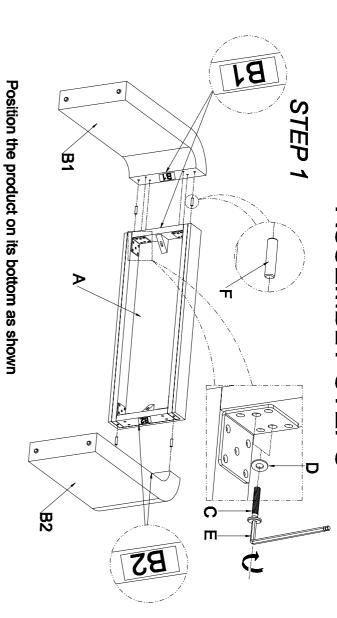

| _        |     | QTY           |

# **HARDWARE**

| TI                            | т            | D                    | C          | LABEL       |
|-------------------------------|--------------|----------------------|------------|-------------|
|                               |              |                      |            | PICTURE     |
| Wooden dowel pin<br>Ø10x 40mm | Wrench M4x60 | Washer<br>Ø19xØ8x1mm | Bolt M8x70 | DESCRIPTION |
| 4                             | _            | 8                    | 8          | QTY         |

# BEFORE BEGINNING ASSEMBLY:



- Have two adults on hand for assembly
- Do NOT assemble on flooring or carpet . Assemble on a clean non-marring surface (ex: packing Foam)
- Save all packaging until assembly is completed

# **ASSEMBLY STEPS**



## STEP 2



#### **CARE & MAINTENANCE**



Do not put hot items directly on furniture surface.



Do not clean furniture with harsh cleansers or polish



Dust and wipe up spills using a clean, non-colored, lint-free cloth.



Stains may be removed with a mild soap solution and a damp cloth.



Do not place furniture under direct sunlight.



Do not place furniture near heating or cooling vents.



Do not write on furniture without a padded barrier to protect the surface.



Do not place furniture outside, for indoor use only.

"Need a part? Call TOV at 516-888-3355 or email <a href="mailto:service@tovfurniture.com">service@tovfurniture.com</a>"