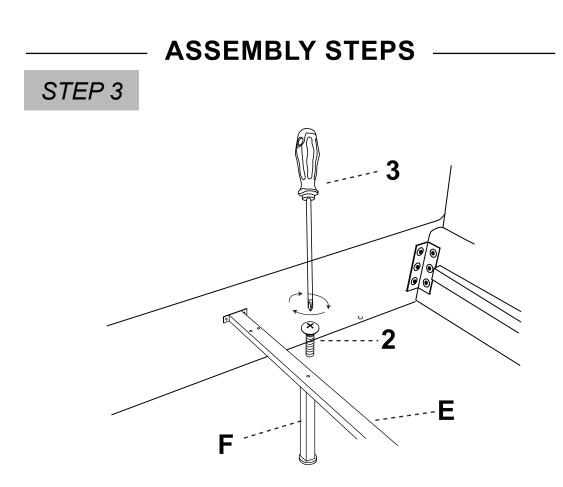

#### > Attach the middle legs as shown.

> Screw the bolts (1) into the pre-drilled holes on the support bar to secure the slats in place.