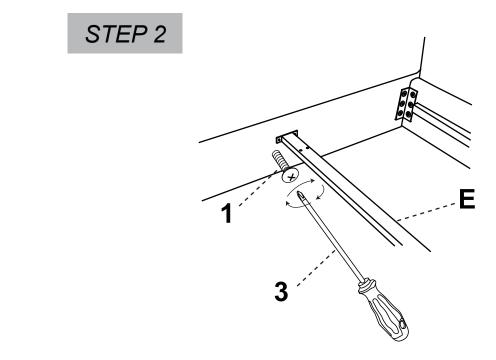

> Using the included hardware, assemble the bed frame as shown.

>Attach the center support bar as shown.

#### > Attach the middle legs as shown.

> Screw the bolts (1) into the pre-drilled holes on the support bar to secure the slats in place.