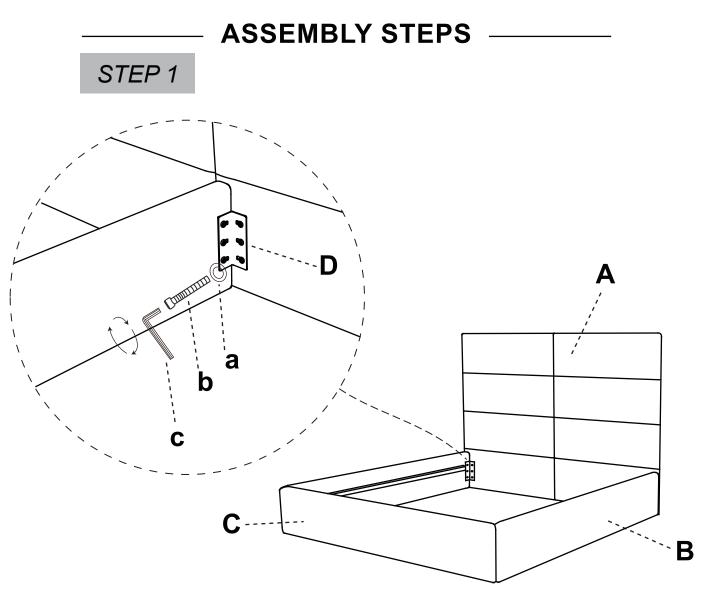

> Using the included hardware, assemble the bed frame as shown.

>Attach the center support bar as shown.