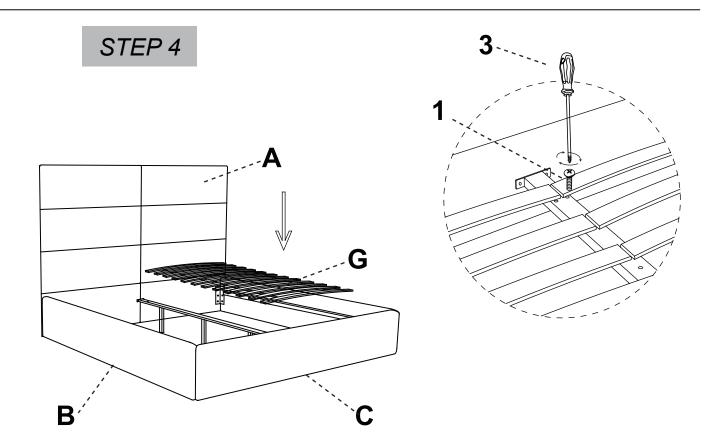

> Using the included hardware, assemble the bed frame as shown.

>Attach the center support bar as shown.

#### > Attach the middle legs as shown.

> Screw the bolts (1) into the pre-drilled holes on the support bar to secure the slats in place.