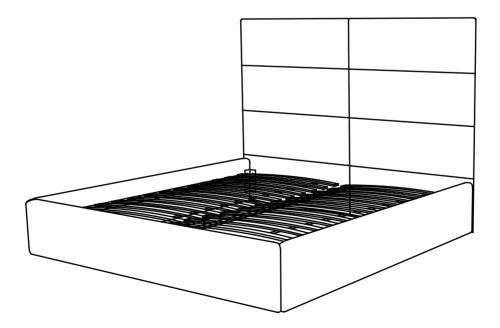

## \_\_\_\_\_ PARTS LIST \_\_\_\_\_

| LABEL | PICTURE | DESCRIPTION        | QTY |
|-------|---------|--------------------|-----|
| А     |         | Headboard          | 1   |
| В     |         | Sideboard          | 2   |
| с     |         | Footboard          | 1   |
| D     |         | Iron Plate         | 4   |
| E     |         | Center Support Bar | 1   |
| F     |         | Mid Leg            | 3   |
| G     |         | Bed Slat           | 2   |