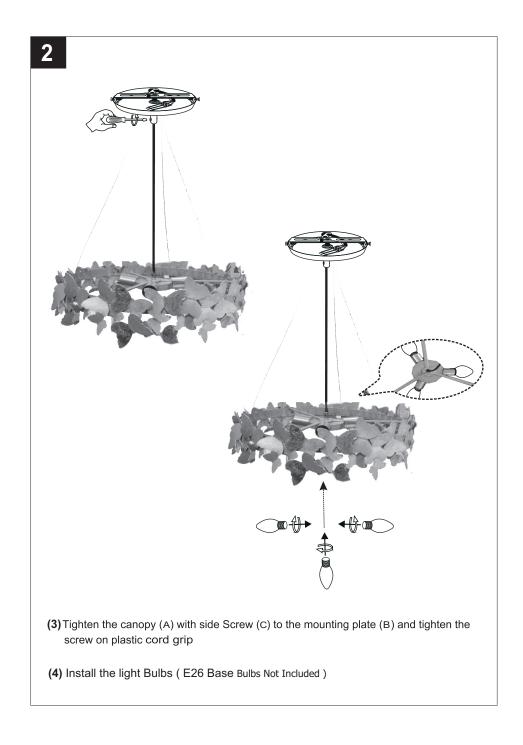

and Hardware List**

| PART | DESCRIPTION            | PICTURE | QUANTITY |
|------|------------------------|---------|----------|
| Α    | CANOPY                 |         | 1X       |
| В    | MOUNTING PLATE         |         | 1X       |
| С    | SIDE SCREW             |         | 2X       |
| D    | PLASTIC CEILING MOUNTS |         | 2X       |
| Е    | SCREW                  |         | 2X       |
| F    | CHANDELIER FRAME       |         | 1X       |
| G    | CHAIN FRAME            |         | 1X       |

## **PREPARATION**

Before beginning assembly of product, make sure all parts are present. Compare parts with package contents list and hardware contents list. If any part is missing or damaged, do not attempt to assemble the product. Estimated Assembly Time:10 minutes.



Step 1





## CARE AND MAINTENANCE

- 1. Do not use acids or alkaline cleaning agents.
- 2. Sharp objects will damage and scratch the surface.
- 3. Wipe the surface with a soft, damp cloth.
- 4. Please make sure that you have all parts indicated before you begin assembly of this item
- 5. This item should be assembled on a soft surface to prevent scratching the finish during assembly
- 6. This item may require periodic tightening
- 7. We Strongly Recommend Installation Done By A Licensed Electrican.

Save all packaging until assembly is completed Need a part? Call TOV at 516-888-3355 or email service@tovfurniture.com BUTTERFLY GOLD CHANDELIER TOV-G18412

TOV

BUTTERFLY GOLD CHANDELIER

ASSEMBLY INSTRUCTIONS



(Page 4 of 4 )

( Page 1 of 4 )