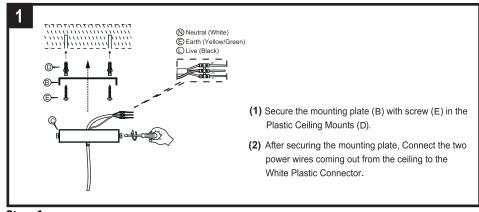

*Part List and Hardware List**

| PART | DESCRIPTION            | PICTURE | QUANTITY |
|------|------------------------|---------|----------|
| Α    | CANOPY                 |         | 1X       |
| В    | MOUNTING PLATE         |         | 1X       |
| С    | SIDE SCREW             |         | 2X       |
| D    | PLASTIC CEILING MOUNTS |         | 2X       |
| Е    | SCREW                  |         | 2X       |
| F    | CHANDELIER FRAME       |         | 1X       |
| G    | CHAIN FRAME            |         | 1X       |

## **PREPARATION**

Before beginning assembly of product, make sure all parts are present. Compare parts with package contents list and hardware contents list. If any part is missing or damaged, do not attempt to assemble the product. Estimated Assembly Time:10 minutes.



Step 1





## CARE AND MAINTENANCE

- 1. Do not use acids or alkaline cleaning agents.
- 2. Sharp objects will damage and scratch the surface.
- 3. Wipe the surface with a soft, damp cloth.
- 4. Please make sure that you have all parts indicated before you begin assembly of this item
- 5. This item should be assembled on a soft surface to prevent scratching the finish during assembly
- 6. This item may require periodic tightening
- 7. We Strongly Recommend Installation Done By A Licensed Electrican.

Save all packaging until assembly is completed Need a part? Call TOV at 516-888-3355 or email service@tovfurniture.com BUTTERFLY GOLD CHANDELIER TOV-G18412

TOV

BUTTERFLY GOLD CHANDELIER

ASSEMBLY INSTRUCTIONS



(Page 4 of 4 )

( Page 1 of 4 )