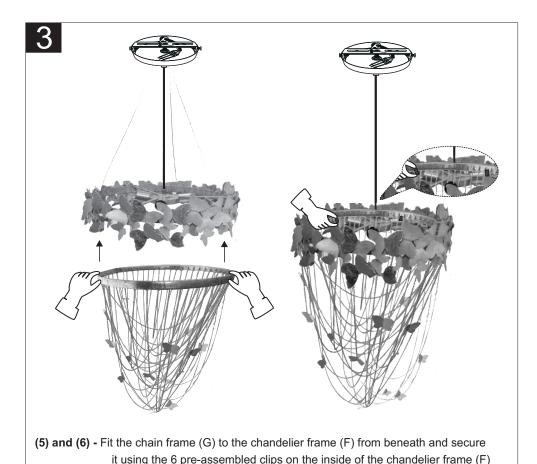

nd Hardware List**

| PART | DESCRIPTION            | PICTURE | QUANTITY |
|------|------------------------|---------|----------|
| Α    | CANOPY                 |         | 1X       |
| В    | MOUNTING PLATE         |         | 1X       |
| С    | SIDE SCREW             |         | 2X       |
| D    | PLASTIC CEILING MOUNTS |         | 2X       |
| Е    | SCREW                  |         | 2X       |
| F    | CHANDELIER FRAME       |         | 1X       |
| G    | CHAIN FRAME            |         | 1X       |

## **PREPARATION**

Before beginning assembly of product, make sure all parts are present. Compare parts with package contents list and hardware contents list. If any part is missing or damaged, do not attempt to assemble the product. Estimated Assembly Time:10 minutes.



Step 1





## CARE AND MAINTENANCE

- 1. Do not use acids or alkaline cleaning agents.
- 2. Sharp objects will damage and scratch the surface.
- 3. Wipe the surface with a soft, damp cloth.
- 4. Please make sure that you have all parts indicated before you begin assembly of this item
- 5. This item should be assembled on a soft surface to prevent scratching the finish during assembly
- 6. This item may require periodic tightening
- 7. We Strongly Recommend Installation Done By A Licensed Electrican.

Save all packaging until assembly is completed Need a part? Call TOV at 516-888-3355 or email service@tovfurniture.com BUTTERFLY GOLD CHANDELIER TOV-G18412

TOV

BUTTERFLY GOLD CHANDELIER

ASSEMBLY INSTRUCTIONS



(Page 4 of 4 )

( Page 1 of 4 )