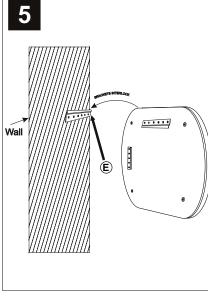

Install the assembled mirror by hooking onto the installed mounting hangman metal strip (C) -Vertically

Install the assembled mirror by hooking onto the installed mounting hangman metal strip (E)-Horizontally