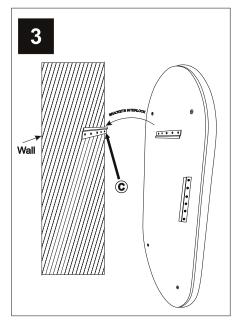

Install the assembled mirror by hooking onto the installed mounting hangman metal strip (C) -Vertically

Install the assembled mirror by hooking onto the installed mounting hangman metal strip (E)-Horizontally