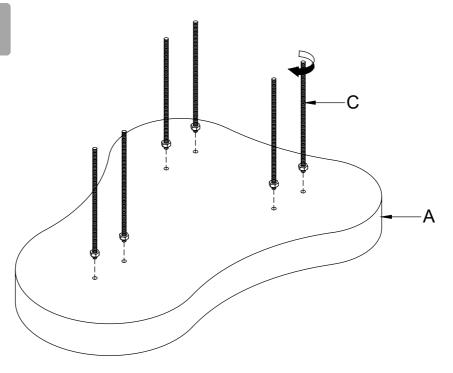

state of t | Screw rod   | 6   |

#### HARDWARE —

| LABEL | PICTURE | DESCRIPTION               | QTY |
|-------|---------|---------------------------|-----|
| D     |         | Allen Key Ø5              | 1   |
| E     |         | Wrench M8                 | 1   |
| F     |         | Nut M8                    | 6   |
| G     |         | Spring Washer<br>M8       | 6   |
| Н     |         | Flat Washer<br>Ø18-Ø8*1.5 | 6   |

#### **BEFORE BEGINNING ASSEMBLY:**



Read instructions cover to cover



Have two adults on hand for assembly



Do NOT assemble on flooring or carpet. Assemble on a clean nonmarring surface (ex: packing foam)



Save all packaging until assembly is completed

Need a part? Call TOV at 516-888-3355 or email service@tovfurniture.com

## **ASSEMBLY STEPS**

# STEP 1



# STEP 2



### **CARE & MAINTENANCE -**



Do not put hot items directly on furniture surface.



Do not clean furniture with harsh cleansers or polish.



Dust and wipe up spills using a clean, non-colored, lint-free cloth.



Stains may be removed with mild soap solution and damp cloth.



Do not place furniture under direct sunlight.



Do not place furniture near heating or cooling vents.



Do not write on furniture without a padded barrier to protect the surface.



Do not place furniture outside. For indoor use only.