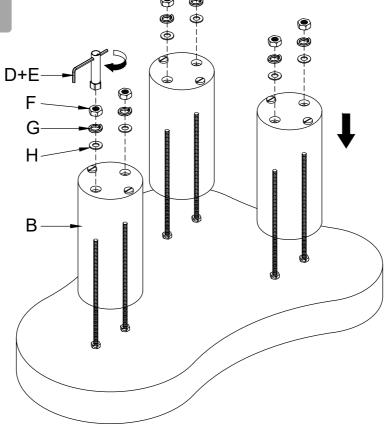

| Screw rod   | 6   |

#### HARDWARE —

| LABEL | PICTURE | DESCRIPTION               | QTY |
|-------|---------|---------------------------|-----|
| D     |         | Allen Key Ø5              | 1   |
| E     |         | Wrench M8                 | 1   |
| F     |         | Nut M8                    | 6   |
| G     |         | Spring Washer<br>M8       | 6   |
| Н     |         | Flat Washer<br>Ø18-Ø8*1.5 | 6   |

#### **BEFORE BEGINNING ASSEMBLY:**



Read instructions cover to cover



Have two adults on hand for assembly



Do NOT assemble on flooring or carpet. Assemble on a clean nonmarring surface (ex: packing foam)



Save all packaging until assembly is completed

Need a part? Call TOV at 516-888-3355 or email service@tovfurniture.com

## **ASSEMBLY STEPS**

# STEP 1



# STEP 2



### **CARE & MAINTENANCE -**



Do not put hot items directly on furniture surface.



Do not clean furniture with harsh cleansers or polish.



Dust and wipe up spills using a clean, non-colored, lint-free cloth.



Stains may be removed with mild soap solution and damp cloth.



Do not place furniture under direct sunlight.



Do not place furniture near heating or cooling vents.



Do not write on furniture without a padded barrier to protect the surface.



Do not place furniture outside. For indoor use only.