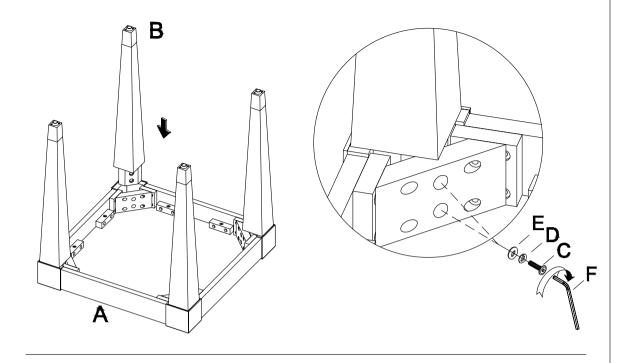

# PARTS LIST \_\_\_\_\_

| LABEL | PICTURE | DESCRIPTION | QTY. |
|-------|---------|-------------|------|
| А     |         | TOP         | 1    |
| В     |         | LEGS        | 4    |

### HARDWARE

| LABEL | PICTURE | DESCRIPTION                  | QTY. |
|-------|---------|------------------------------|------|
| С     |         | BOLT SCREW<br>M8 x 40mm      | 8    |
| D     |         | SPRING WASHER<br>Ø11xØ8x 1mm | 8    |
| Е     | 0       | FLAT WASHER<br>Ø19xØ8x 1mm   | 8    |
| F     |         | WRENCH<br>M5 x 60            | 1    |

#### BEFORE BEGINNING ASSEMBLY:

- Read instructions cover to cover
- Have two adults on hand for assembly
- Do NOT assemble on flooring or carpet. Assemble on a clean non-marring surface (ex: packing foam)
- Save all packaging until assembly is completed