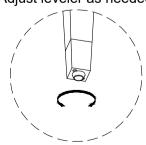

RE | DESCRIPTION | QTY. |
|-------|---------|-------------|------|
| А     |         | TOP         | 1    |
| В     |         | LEGS        | 4    |

### HARDWARE

| LABEL | PICTURE | DESCRIPTION                  | QTY. |
|-------|---------|------------------------------|------|
| С     |         | BOLT SCREW<br>M8 x 40mm      | 8    |
| D     |         | SPRING WASHER<br>Ø11xØ8x 1mm | 8    |
| Е     | 0       | FLAT WASHER<br>Ø19xØ8x 1mm   | 8    |
| F     |         | WRENCH<br>M5 x 60            | 1    |

#### BEFORE BEGINNING ASSEMBLY:

- Read instructions cover to cover
- Have two adults on hand for assembly
- Do NOT assemble on flooring or carpet. Assemble on a clean non-marring surface (ex: packing foam)
- Save all packaging until assembly is completed





Adjust leveler as needed



## **CARE & MAINTENANCE**



Do not put hot items directly on furniture surface.



Do not clean furniture with harsh cleansers or polish



Dust and wipe up spills using a clean, non-colored, lint-free cloth.



Stains may be removed with a mild soap solution and a damp cloth.



Do not place furniture under direct sunlight.



Do not place furniture near heating or cooling vents.



Do not write on furniture without a padded barrier to protect the surface.



Do not place furniture outside, for indoor use only.

"Need a part? Call TOV at 516-888-3355 or email service@tovfurniture.com"