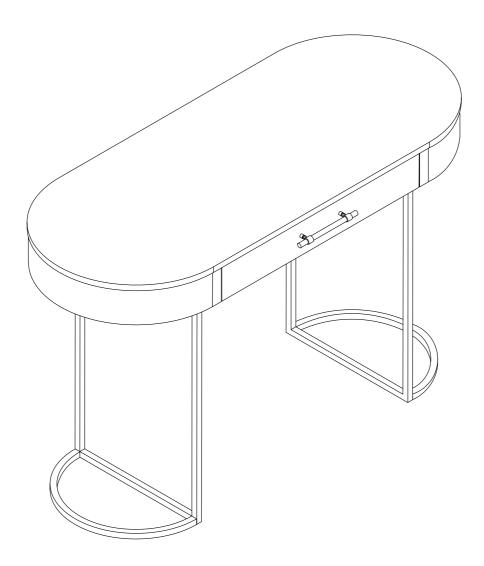

**BRANDYSS OVAL DESK** 



# BRANDYSS ASSEMBLY INSTRUCTIONS



## PARTS LIST \_\_\_\_\_

| LABEL | PICTURE | DESCRIPTION | QTY. |
|-------|---------|-------------|------|
| А     |         | ТОР         | 1    |
| В     |         | LEGS        | 2    |



### HARDWARE

| LABEL | PICTURE    | DESCRIPTION                  | QTY. |
|-------|------------|------------------------------|------|
| С     |            | BOLT SCREW<br>M8 x 20mm      | 8    |
| D     | ß          | SPRING WASHER<br>Ø11xØ8x 1mm | 8    |
| E     | $\bigcirc$ | FLAT WASHER<br>Ø19xØ8x 1mm   | 8    |
| F     |            | WRENCH<br>M5 x 60            | 1    |

#### BEFORE BEGINNING ASSEMBLY:

- Read instructions cover to cover
- Have two adults on hand for assembly
- Do NOT assemble on flooring or carpet. Assemble on a clean non-marring surface (ex: packing foam)
- Save all packag