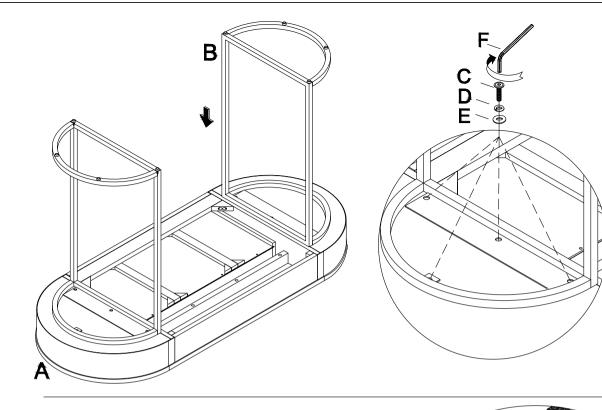

## PARTS LIST \_\_\_\_\_

| LABEL | PICTURE | DESCRIPTION | QTY. |
|-------|---------|-------------|------|
| А     |         | ТОР         | 1    |
| В     |         | LEGS        | 2    |

### HARDWARE

| LABEL | PICTURE    | DESCRIPTION                  | QTY. |
|-------|------------|------------------------------|------|
| С     |            | BOLT SCREW<br>M8 x 20mm      | 8    |
| D     | ß          | SPRING WASHER<br>Ø11xØ8x 1mm | 8    |
| E     | $\bigcirc$ | FLAT WASHER<br>Ø19xØ8x 1mm   | 8    |
| F     |            | WRENCH<br>M5 x 60            | 1    |