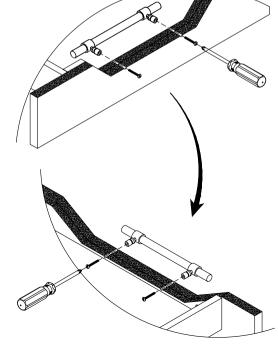

| PICTURE | DESCRIPTION | QTY. |
|-------|---------|-------------|------|
| А     |         | ТОР         | 1    |
| В     |         | LEGS        | 2    |



### HARDWARE

| LABEL | PICTURE    | DESCRIPTION                  | QTY. |
|-------|------------|------------------------------|------|
| С     |            | BOLT SCREW<br>M8 x 20mm      | 8    |
| D     | ß          | SPRING WASHER<br>Ø11xØ8x 1mm | 8    |
| E     | $\bigcirc$ | FLAT WASHER<br>Ø19xØ8x 1mm   | 8    |
| F     |            | WRENCH<br>M5 x 60            | 1    |

#### BEFORE BEGINNING ASSEMBLY:

- Read instructions cover to cover
- Have two adults on hand for assembly
- Do NOT assemble on flooring or carpet. Assemble on a clean non-marring surface (ex: packing foam)
- Save all packaging until assembly is completed





#### Adjust leveler as needed

## CARE & MAINTENANCE



Do not put hot items directly on furniture surface.



Do not clean furniture with harsh cleansers or polish



Dust and wipe up spills using a clean, non-colored, lint-free cloth.



Stains may be removed with a mild soap solution and a damp cloth.



Do not place furniture under direct sunlight.



Do not place furniture near heating or cooling vents.



Do not write on furniture without a padded barrier to protect the surface.



Do not place furniture outside, for indoor use only.

"Need a part? Call TOV at 516-888-3355 or email <u>service@tovfurniture.com</u>"