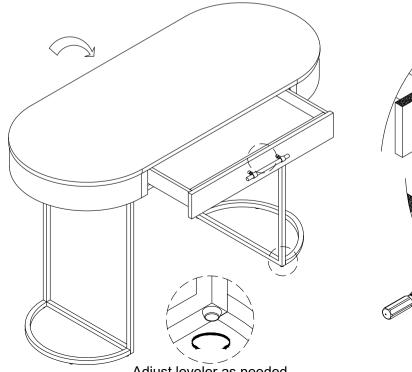

EL | PICTURE | DESCRIPTION | QTY. |
|-------|---------|-------------|------|
| А     |         | ТОР         | 1    |
| В     |         | LEGS        | 2    |



### HARDWARE

| LABEL | PICTURE    | DESCRIPTION                  | QTY. |
|-------|------------|------------------------------|------|
| С     |            | BOLT SCREW<br>M8 x 20mm      | 8    |
| D     | ß          | SPRING WASHER<br>Ø11xØ8x 1mm | 8    |
| E     | $\bigcirc$ | FLAT WASHER<br>Ø19xØ8x 1mm   | 8    |
| F     |            | WRENCH<br>M5 x 60            | 1    |

#### BEFORE BEGINNING ASSEMBLY:

- Read instructions cover to cover
- Have two adults on hand for assembly
- Do NOT assemble on flooring or carpet. Assemble on a clean non-marring surface (ex: packing foam)
- Save all packaging until assembly is completed





#### Adjust leveler as needed

## CARE & MAINTENANCE



Do not put hot items directly on furniture surface.



Do not clean furniture with harsh cleansers or polish



Dust and wipe up spills using a clean, non-colored, lint-free cloth.



Stains may be removed with a mild soap solution and a damp cloth.



Do not place furniture under direct sunlight.



Do not place furniture near heating or cooling vents.



Do not write on furniture without a padded barrier to protect the surface.



Do not place furniture outside, for indoor use only.

"Need a part? Call TOV at 516-888-3355 or email <u>service@tovfurniture.com</u>"