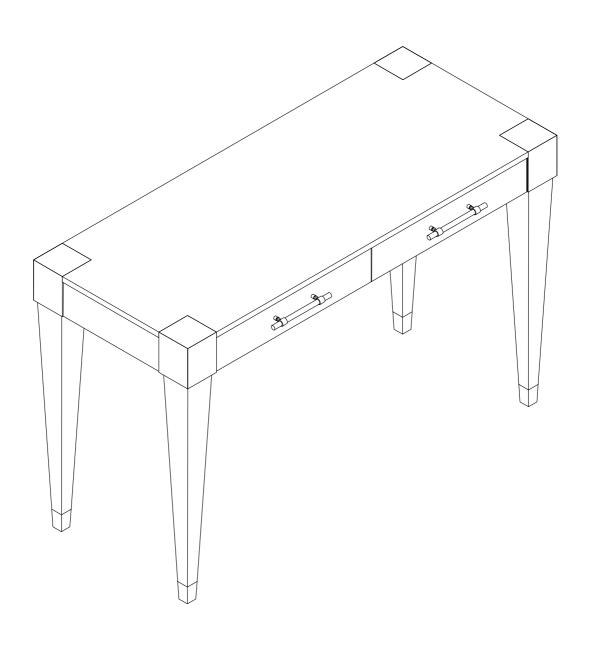

**BRANDYSS WORK DESK** 



## BRANDYSS ASSEMBLY INSTRUCTIONS



## PARTS LIST \_\_\_\_\_

| LABEL | PICTURE | DESCRIPTION | QTY. |
|-------|---------|-------------|------|
| A     |         | ТОР         | 1    |
| В     |         | LEGS        | 4    |



## HARDWARE

| [     |            |                              |      |
|-------|------------|------------------------------|------|
| LABEL | PICTURE    | DESCRIPTION                  | QTY. |
| С     |            | BOLT SCREW<br>M8 x 40mm      | 8    |
| D     | G          | SPRING WASHER<br>Ø11xØ8x 1mm | 8    |
| E     | $\bigcirc$ | FLAT WASHER<br>Ø19xØ8x 1mm   | 8    |
| F     |            | WRENCH<br>M5 x 60            | 1    |



BEFORE BEGINNING ASSEMBLY:

- Read instructions cover to cover
- Have two adults on hand for assembly
- Do NOT assemble on flooring or carpet. Assemble on a clean