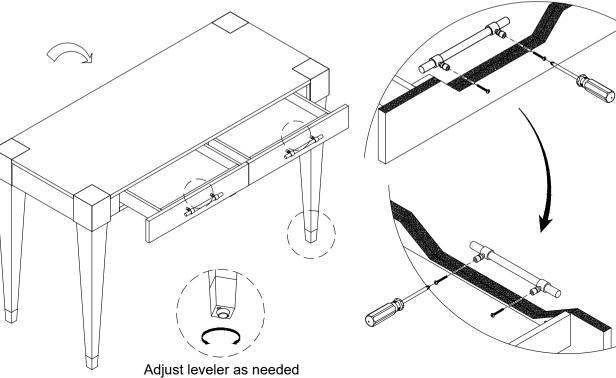

BEFORE BEGINNING ASSEMBLY:

- Read instructions cover to cover
- Have two adults on hand for assembly
- Do NOT assemble on flooring or carpet. Assemble on a clean nonmarring surface (ex: packing foam)
- Save all packaging until assembly is completed