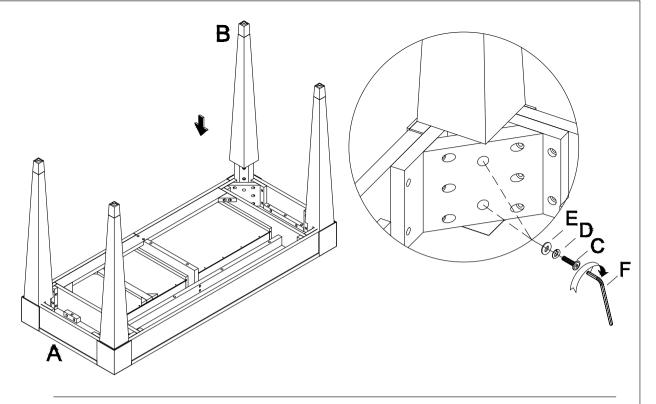

## PARTS LIST \_\_\_\_\_

| LABEL | PICTURE | DESCRIPTION | QTY. |
|-------|---------|-------------|------|
| A     |         | ТОР         | 1    |
| В     |         | LEGS        | 4    |

## HARDWARE

| [     |            |                              |      |
|-------|------------|------------------------------|------|
| LABEL | PICTURE    | DESCRIPTION                  | QTY. |
| С     |            | BOLT SCREW<br>M8 x 40mm      | 8    |
| D     | G          | SPRING WASHER<br>Ø11xØ8x 1mm | 8    |
| E     | $\bigcirc$ | FLAT WASHER<br>Ø19xØ8x 1mm   | 8    |
| F     |            | WRENCH<br>M5 x 60            | 1    |

BEFORE BEGINNING ASSEMBLY:

- Read instructions cover to cover
- Have two adults on hand for assembly
- Do NOT assemble on flooring or carpet. Assemble on a clean nonmarring surface (ex: packing foam)
- Save all packaging until assembly is completed