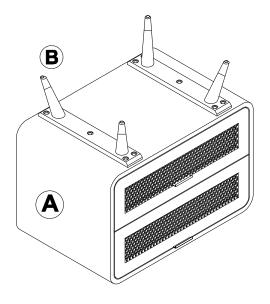

## — PARTS LIST

| LABEL | PICTURE | DESCRIPTION | QTY |
|-------|---------|-------------|-----|
| А     |         | CHEST       | 1   |
| В     |         | LEG         | 2   |

## STEP#1