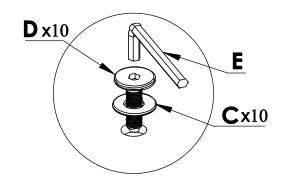

### **HARDWARE**

| LABEL | PICTURE | DESCRIPTION            | QTY |
|-------|---------|------------------------|-----|
| С     |         | WASHER<br>Ø8/19xH1.5mm | 10  |
| D     |         | SCREW M8x35            | 10  |
| Е     |         | WRENCH M4x60           | 1   |