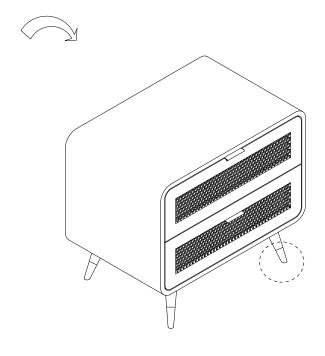

TINE

# **ASSEMBLY INSTRUCTIONS**



## — PARTS LIST

| LABEL | PICTURE | DESCRIPTION | QTY |
|-------|---------|-------------|-----|
| А     |         | CHEST       | 1   |
| В     |         | LEG         | 2   |

### **HARDWARE**

| LABEL | PICTURE | DESCRIPTION            | QTY |
|-------|---------|------------------------|-----|
| С     |         | WASHER<br>Ø8/19xH1.5mm | 10  |
| D     |         | SCREW M8x35            | 10  |
| Е     |         | WRENCH M4x60           | 1   |

#### **BEFORE BEGINNING ASSEMBLY:**



Read instructions cover to cover



Have two adults on hand for assembly



Do NOT assemble on flooring or carpet. Assemble on a clean nonmarring surface (ex: packing foam)



Save all packaging until assembly is completed

# **ASSEMBLY STEPS**

## STEP#1





## STEP#2



Adjust leveler as needed