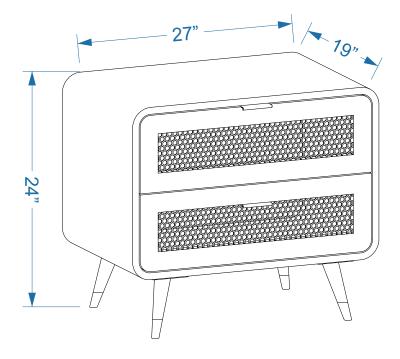

# CHRISTINE

# **ASSEMBLY INSTRUCTIONS**



## — PARTS LIST

| LABEL | PICTURE | DESCRIPTION | QTY |
|-------|---------|-------------|-----|
| А     |         | CHEST       | 1   |
| В     |         | LEG         | 2   |

### **HARDWARE**

| LABEL | PICTURE | DESCRIPTION            | QTY |
|-------|---------|------------------------|-----|
| С     |         | WASHER<br>Ø8/19xH1.5mm | 10  |
| D     |         | SCREW M8x35            | 10  |
| Е     |         | WRENCH M4x60           | 1   |

#### **BEFORE BEGINNING ASSEMBLY:**



Read instructions cover to cover



Have two adults on hand for assembly



Do NOT assemble on flooring or carpet. Assemble on a clean nonmarring surface (ex: packing foam)



Save all packaging until assembly is completed

# **ASSEMBLY STEPS**

## STEP#1





## STEP#2



Adjust leveler as needed