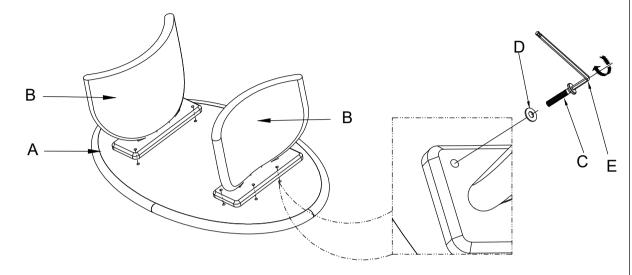

## STEP 1

Using the included hardware, attach the tabletop to the pedestal base as illustrated