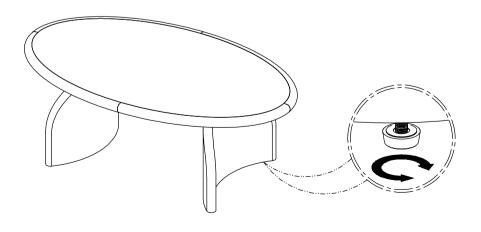

ON | QTY |
|-------|---------|------------|-----|
| А     |         | TABLE TOP  | 1   |
| В     |         | LEG        | 2   |

## HARDWARE -

| LABEL | PICTURE | DESCRIPTION              | QTY |
|-------|---------|--------------------------|-----|
| С     |         | Bolt M8 x 50             | 8   |
| D     |         | Washer<br>Ø16 x Ø8 x 1mm | 8   |
| Е     |         | Wrench 4 x 60            | 1   |

#### BEFORE BEGINNING ASSEMBLY:



Read instructions cover to cover



Have two adults on hand for assembly



Do NOT assemble on flooring or carpet . Assemble on a clean nonmarring surface (ex: packing Foam)



Save all packaging until assembly is completed

## ASSEMBLY STEPS

## STEP 1



Using the included hardware, attach the tabletop to the pedestal base as illustrated

### STEP 2



The floor glides can be adjusted to ensure the table's stability

## **CARE & MAINTENANCE**



Do not put hot items directly on furniture surface.



Do not clean furniture with harsh cleansers or polish



Dust and wipe up spills using a clean, non-colored, lint-free cloth.



Stains may be removed with a mild soap solution and a damp cloth.



Do not place furniture under direct sunlight.



Do not place furniture near heating or cooling vents.



Do not write on furniture without a padded barrier to protect the surface.



Do not place furniture outside, for indoor use only.

"Need a part? Call TOV at 516-888-3355 or email service@tovfurniture.com"