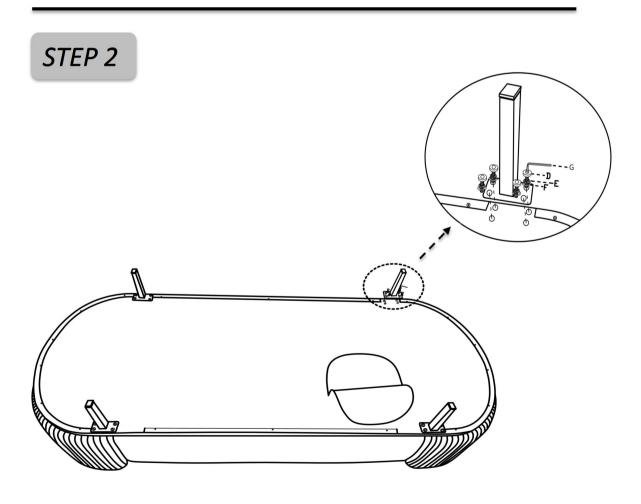

### STEP 1

> Position the product as shown and remove the legs and hardware from the zippered compartment.

>Position the legs as shown and use wrench to tighten screws clockwise into the pre-drilled holes to attach the leg.