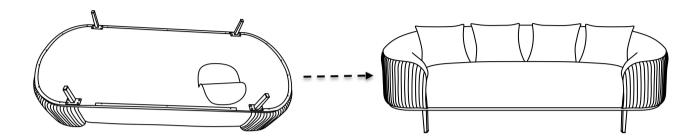

#### STEP 1

> Close the zippered compartment and set the sofa upright. Assembly is now complete.