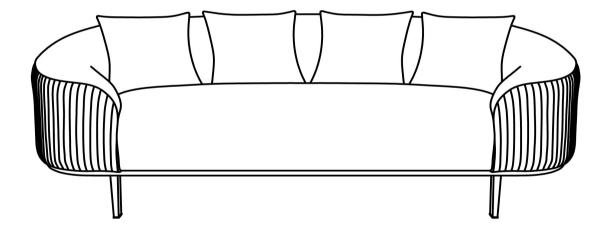

Michelle Sofa



# **MICHELLE**

# **ASSEMBLY INSTRUCTIONS**



## **PARTS LIST-**

| LABLE | PICTURE | DESCRIPTION | QTY |
|-------|---------|-------------|-----|
| Α     |         | Sofa Body   | 1   |
| В     |         | Pillows     | 4   |
| С     | 0       | Legs        | 4   |

#### **HARDWARE**

| LABLE | PICTURE | DESCRIPTION        | QTY |
|-------|---------|--------------------|-----|
| D     |         | Screw<br>(M6*30mm) | 16  |
| E     |         | Spring Washer      | 16  |
| F     |         | Metal Gasket       | 16  |
| G     |         | Wrench             | 1   |

#### **BEFORE BEGINNING ASSEMBLY:**



Read instructions cover to cover



Have two adults on hand for assembly



DO NOT assemble on flooring or carpet. Assemble on a clean non-marring surface(ex: packing foam)



Save all packaging until assembly is completed

# **ASSEMBLY