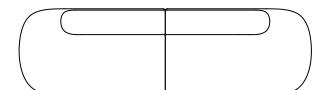

# **BROOHAH**

**Assembly Instructions** 





#### PARTS LIST —

| LABEL | PICTURE | DESCRIPTION  | QTY |
|-------|---------|--------------|-----|
| A     |         | Left Chaise  | 1   |
| В     |         | Corner       | 1   |
| С     |         | Right Chaise | 1   |

#### **BEFORE BEGINNING ASSEMBLY:**



Read instructions cover to cover



Have two adults on hand for assembly



Do NOT assemble on flooring or carpet. Assemble on a clean nonmarring surface (ex: packing foam)



Save all packaging until assembly is completed

Need a part? Call TOV at 516-888-3355 or email service @tovfurniture.com

## ASSEMBLY STEPS

# STEP 1



### ———— SOFA SPLICING METHOD ————





#### CARE & MAINTENANCE —



Do not put hot items directly on furniture surface.



Do not clean furniture with harsh cleansers or polish.



Dust and wipe up spills using a clean, non-colored, lint-free cloth.



Stains may be removed with mild soap solution and a damp cloth



Do not place furniture under direct sunlight.



Do not place furniture near heating or cooling vents.



Do not write on furniture without a padded barrier to protect the surface.



Do not place furniture outside, for indoor use only.