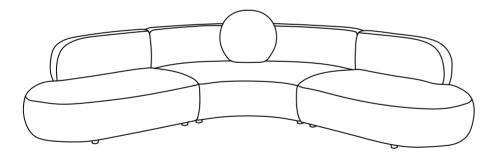

#### PARTS LIST —

| LABEL | PICTURE | DESCRIPTION  | QTY |
|-------|---------|--------------|-----|
| A     |         | Left Chaise  | 1   |
| В     |         | Corner       | 1   |
| С     |         | Right Chaise | 1   |