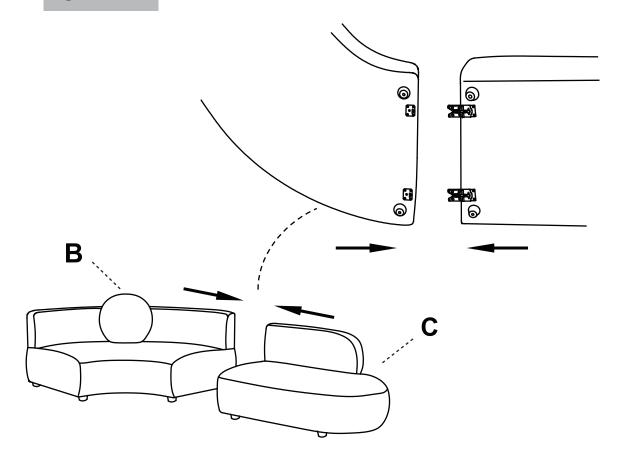

# STEP 1

### ———— SOFA SPLICING METHOD ————

#### PARTS LIST —

| LABEL | PICTURE | DESCRIPTION  | QTY |
|-------|---------|--------------|-----|
| A     |         | Left Chaise  | 1   |
| В     |         | Corner       | 1   |
| С     |         | Right Chaise | 1   |