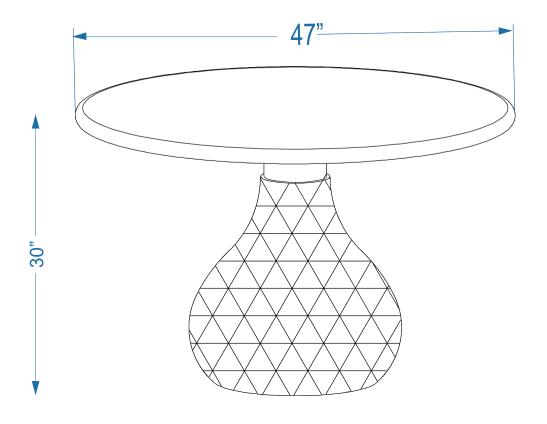

# TULUM ASSEMBLY INSTRUCTIONS



## — PARTS LIST

| LABEL | PICTURE | DESCRIPTION | QTY |
|-------|---------|-------------|-----|
| А     |         | ТОР         | 1   |
| В     |         | BASE        | 1   |

### **HARDWARE**

| LABEL | PICTURE | DESCRIPTION     | QTY |
|-------|---------|-----------------|-----|
| С     |         | WASHER Ø22x2    | 4   |
| D     |         | BOLT M8x50      | 4   |
| E     |         | ALLEN KEY M4x59 | 1   |

#### **BEFORE BEGINNING ASSEMBLY:**



Read instructions cover to cover



Have two adults on hand for assembly



Do NOT assemble on flooring or carpet. Assemble on a clean nonmarring surface (ex: packing foam)



Save all packaging until assembly is completed

# **ASSEMBLY STEPS**

# STEP#1



## **CARE & MAINTENANCE**



Do not put hot items directy on furniture surface.



D