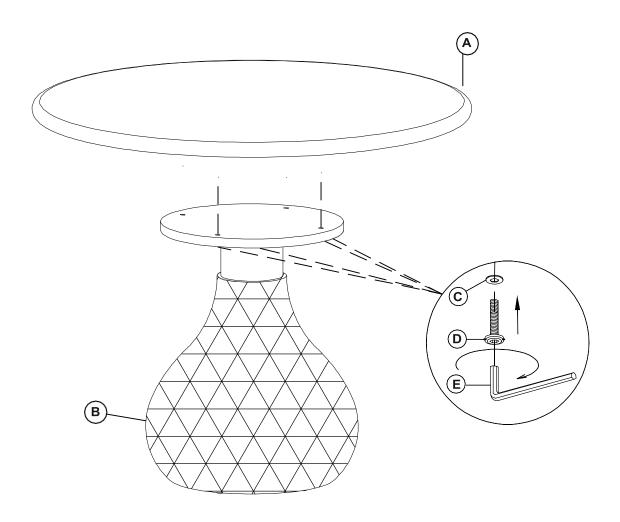

## — PARTS LIST

| LABEL | PICTURE | DESCRIPTION | QTY |
|-------|---------|-------------|-----|
| А     |         | ТОР         | 1   |
| В     |         | BASE        | 1   |

### **HARDWARE**

| LABEL | PICTURE | DESCRIPTION     | QTY |
|-------|---------|-----------------|-----|
| С     |         | WASHER Ø22x2    | 4   |
| D     |         | BOLT M8x50      | 4   |
| E     |         | ALLEN KEY M4x59 | 1   |

# STEP#1