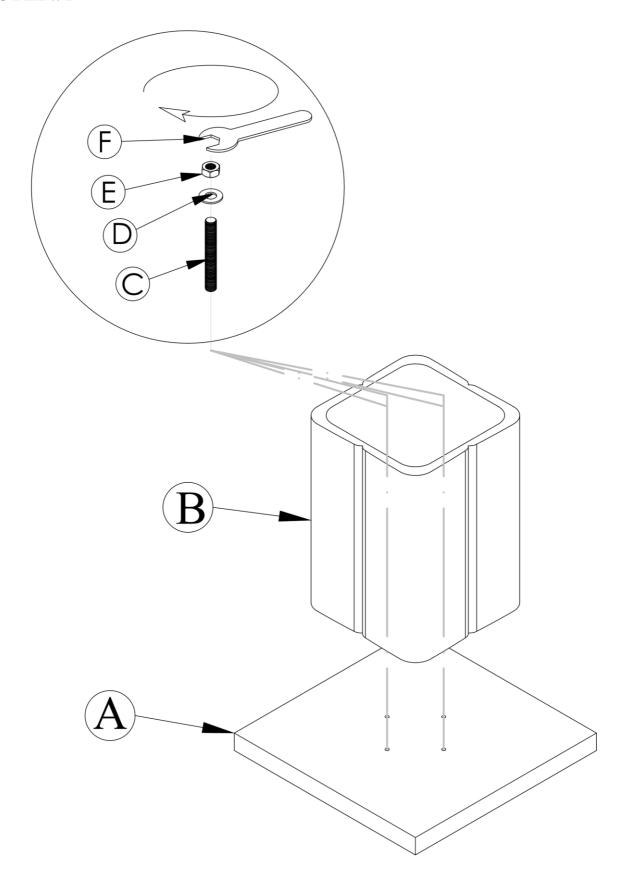

#### **PARTS LIST**

| LABEL | PICTURE | DESCRIPTION | QTY |
|-------|---------|-------------|-----|
| A     |         | ТОР         | 1   |
| В     |         | BASE        | 1   |

#### **HARDWARE**

| LABEL | PICTURE | DESCRIPTION          | QTY |
|-------|---------|----------------------|-----|
| С     |         | BOLT M6x70           | 4   |
| D     | 6       | WASHER Ø22x2         | 4   |
| E     |         | NUTS M6              | 4   |
| F     | 55      | CROWFOOD<br>WRENCHES | 1   |

## STEP#1