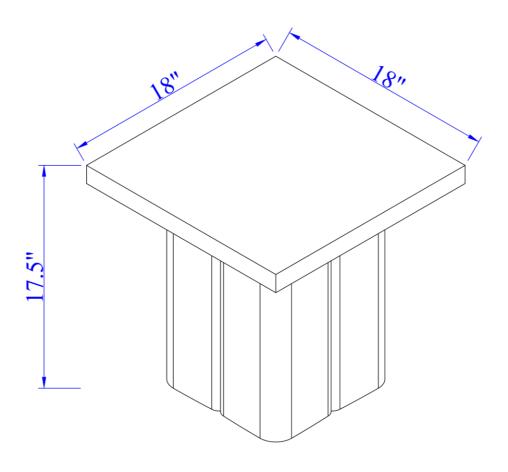

# **Kayla Concrete Side Table**

# KAYLA ASSEMBLY INSTRUCTION



#### **PARTS LIST**

| LABEL | PICTURE | DESCRIPTION | QTY |
|-------|---------|-------------|-----|
| A     |         | ТОР         | 1   |
| В     |         | BASE        | 1   |

#### **HARDWARE**

| LABEL | PICTURE | DESCRIPTION          | QTY |
|-------|---------|----------------------|-----|
| С     |         | BOLT M6x70           | 4   |
| D     | 6       | WASHER Ø22x2         | 4   |
| E     |         | NUTS M6              | 4   |
| F     | 55      | CROWFOOD<br>WRENCHES | 1   |

#### BEFORE BEGINNING ASSEMBLY



Read instruction cover to cover.



Have two adults on hand for assembly.



Do not assemble on flooring or carpet. Assemble on a clean non-marring surface (Ex: packing foam).



Save all packaging until assembly is completed.

## STEP#1



### **CARE & MAINTENANCE**