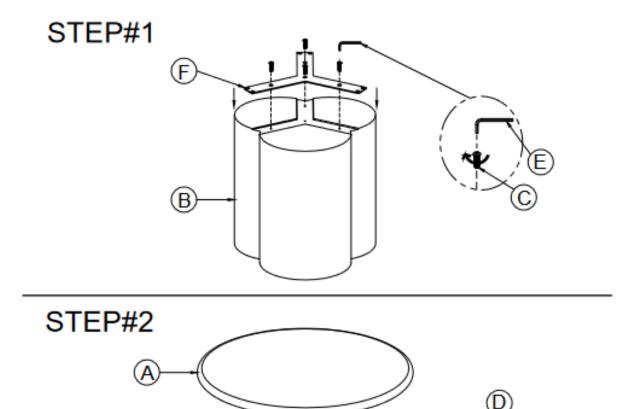

## PARTS LIST \_\_\_\_\_

| LABEL | PICTURE | DESCRIPTION | QTY |
|-------|---------|-------------|-----|
| A     |         | TOP         | 1   |
| В     |         | BASE        | 1   |

# HARDWARE LIST

| LABEL | PICTURE | DESCRIPTION       | QTY |
|-------|---------|-------------------|-----|
| С     |         | BOLT M8x20        | 10  |
| D     |         | WASHER<br>Ø8x22x2 | 6   |
| E     |         | ALLEN KEY         | 1   |
| F     |         | BASS              | 1   |

#### BEFORE BEGINNING ASSEMBLY:



Read instructions cover to cover



Have two adults on hand for assembly



Do NOT assemble on flooring or carpet. Assemble on a clean nonmarring surface (ex: packing foam)



Save all packaging until assembly is completed

### ASSEMBLY STEPS







## **CARE & MAINTENANCE**



Do not put hot items directly on furniture surface.



Do not clean furniture with harsh cleansers or polish

Dust and wipe up spills using a clean, non-colored, lint-free cloth.



Stains may be removed with a mild soap solution and a damp cloth.



Do not place furniture under direct sunlight.



Do not place furniture near heating or cooling vents.



Do not write on furniture without a padded barrier to protect the surface.



Safe for outdoor, recommend under roof.

"Need a part? Call TOV at 516-888-3355 or email service@tovfurniture.com"