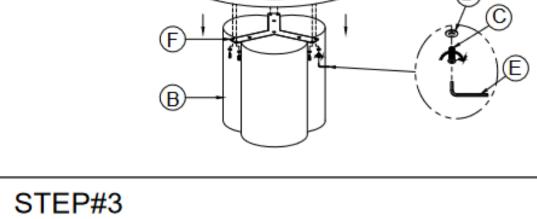

## PARTS LIST \_\_\_\_\_

| LABEL | PICTURE | DESCRIPTION | QTY |
|-------|---------|-------------|-----|
| A     |         | TOP         | 1   |
| В     |         | BASE        | 1   |

# HARDWARE LIST

| LABEL | PICTURE | DESCRIPTION       | QTY |
|-------|---------|-------------------|-----|
| С     |         | BOLT M8x20        | 10  |
| D     |         | WASHER<br>Ø8x22x2 | 6   |
| E     |         | ALLEN KEY         | 1   |
| F     |         | BASS              | 1   |

#### BEFORE BEGINNING ASSEMBLY:



Read instructions cover to cover



Have two adults on hand for assembly



Do NOT assemble on flooring or carpet. Assemble on a clean nonmarring surface (ex: packing foam)



Save all packaging until assembly is completed

### ASSEMBLY STEPS







## **CARE & MAINTENANCE**



Do not put hot items directly on furniture surface.



Do not clean furniture with harsh cleansers or polish

Dust and wipe up spills using a clean, non-colored, lint-free cloth.



Stains may be removed with a mild soap solution and a damp cloth.



Do not place furniture under direct sunlight.



Do not place furniture near heating or cooling vents.



Do not write on furniture without a padded barrier to protect the surface.



Safe for outdoor, recommend under roof.

"Need a part? Call TOV at 516-888-3355 or email service@tovfurniture.com"