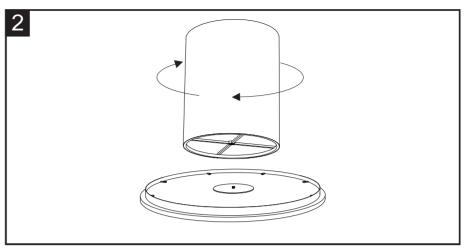

Step - 1
Place the Metal base (B) on the marble top (A)

( Page 2 of 4 )

Step 2

Install the Metal base (B) to the marble top (A) and rotate clockwise Metal base (B) until Metal base (B) fully tightened with marble top (A).