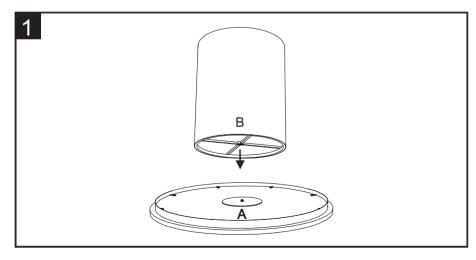

Step - 1
Place the Metal base (B) on the marble top (A)

( Page 2 of 4 )

Step 2

Install the Metal base (B) to the marble top (A) and rotate clockwise Metal base (B) until Metal base (B) fully tightened with marble top (A).