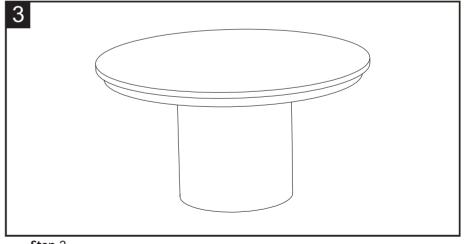

### Part List and Hardware List

| PRICE | DESCRIPTION | PICTURE | QUANTITY |
|-------|-------------|---------|----------|
| А     | TABLE TOP   |         | 1X       |
| В     | BASE        |         | 1X       |

#### **PREPARATION**

Before beginning assembly of product, make sure all parts are present. Compare parts with package contents list and hardware contents list. If any part is missing or damaged, do not attempt to assemble the product. Estimated Assembly Time: 10 minutes.



Step - 1
Place the Metal base (B) on the marble top (A)

( Page 2 of 4 )



Step 2

Install the Metal base (B) to the marble top (A) and rotate clockwise Metal base (B) until Metal base (B) fully tightened with marble top (A).



Step 3
Turn over the table for use

( Page 3 of 4 )

#### **CARE AND MAINTENANCE**

- 1. Do not use acids or alkaline cleaning agents.
- 2. Sharp objects will damage and scratch the surface.
- 3. Wipe the surface with a soft, damp cloth.
- 4. Please make sure that you have all parts indicated before you begin assembly of this item
- 5. This item should be assembled on a soft surface to prevent scratching the finish during assembly
- 6. This item may require periodic tightening

## ALISIN MARBLE DINING TABLE TOV-GT5506

# TOV

ALISIN MARBLE DINING TABLE ASSEMBLY INSTRUCTIONS



( Page 1 of 4 )