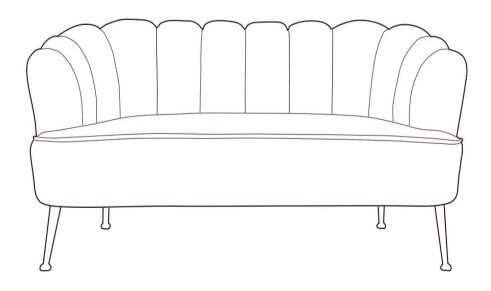

# DAISY PETITE VELVET SETTEE



TOVS4921/TOV-S4922/TOV-S4923

# **DAISY**

# **ASSEMBLY INSTRUCTIONS**



### **PARTS LIST**

| LABEL | PICTURE | DESCRIPTION | QTY |
|-------|---------|-------------|-----|
| A     |         | SOFA        | 1   |
| В     |         | LEG         | 4   |

# **HARDWARE**

| LABEL | PICTURE | DESCRIPTION | QTY |
|-------|---------|-------------|-----|
| С     |         | bolt        | 12  |
| D     |         | wrench      | 1   |

#### **BEFORE BEGINNING ASSEMBLY:**



Read instructions cover to cover



Have two adults on hand for assembly



Do NOT assemble on flooring or carpet. Assemble on a clean nonmarring surface (ex: packing foam)



Save all packaging until assembly is completed

## **ASSEMBLY STEPS**

## STEP 1



- > Position the product on its bottom as shown.
- > Open to take the four legs.

## STEP 2



- > Please find the hole which marked at botto