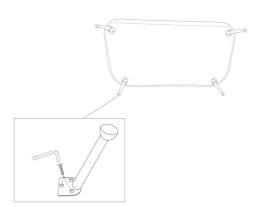

## STEP 2

- > Please find the hole which marked at bottom. Put legs at the right location.
- > Fix the screws by wrench on the hole one by one. Total 3 screws for one leg.
- > Fix other legs as the same way as first one