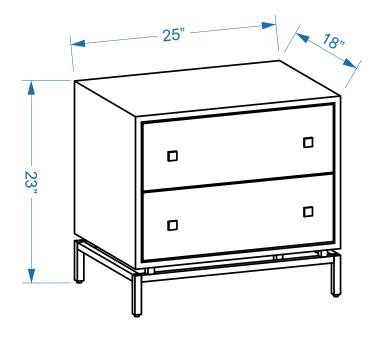

#### ---- PARTS LIST

| LABEL | PICTURE                                 | DESCRIPTION | QTY |
|-------|-----------------------------------------|-------------|-----|
| А     | • •                                     | CHEST       | 1   |
| В     |                                         | LEG         | 2   |
| С     | See | METAL BAR   | 2   |