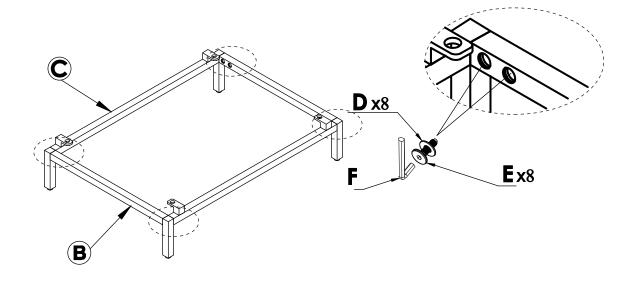

--------------------------|-------------|-----|
| А     | • •                                     | CHEST       | 1   |
| В     |                                         | LEG         | 2   |
| С     | See | METAL BAR   | 2   |

### ---- HARDWARE

| LABEL | PICTURE | DESCRIPTION            | QTY |
|-------|---------|------------------------|-----|
| D     |         | WASHER<br>∅6/16xH1.5mm | 12  |
| E     |         | SCREW M6x15            | 12  |
| F     |         | WRENCH M4x60           | 1   |

#### **BEFORE BEGINNING ASSEMBLY:**



Read instructions cover to cover



Have two adults on hand for assembly



Do NOT assemble on flooring or carpet. Assemble on a clean nonmarring surface (ex: packing foam)



Save all packaging until assembly is completed

# **ASSEMBLY STEPS**

## STEP#1



### STEP#2





Adjust leveler (if case of need)



#### **CARE & MAINTENANCE**



Do not put hot items directy on furniture surface.



Do not clean furniture with harsh cleansers or polish



Dust and wipe up spills using a clean, non-colored, lint-free cloth.



Stains may be removed with mild soap solution and a damp cloth.



Do not place furniture under direct sunlight.



Do not place furniture near heating or cooling vents.



Do not write on furniture without a padded barrier to protect the surface.



Do not place furniture outside, for indoor use only.

"Need a part? Call TOV at 516-888-3355 or email service@tovfurniture.com"