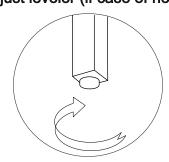

| • •                                     | CHEST       | 1   |
| В     |                                         | LEG         | 2   |
| С     | See | METAL BAR   | 2   |

### ---- HARDWARE

| LABEL | PICTURE | DESCRIPTION            | QTY |
|-------|---------|------------------------|-----|
| D     |         | WASHER<br>∅6/16xH1.5mm | 12  |
| E     |         | SCREW M6x15            | 12  |
| F     |         | WRENCH M4x60           | 1   |

#### **BEFORE BEGINNING ASSEMBLY:**



Read instructions cover to cover



Have two adults on hand for assembly



Do NOT assemble on flooring or carpet. Assemble on a clean nonmarring surface (ex: packing foam)



Save all packaging until assembly is completed

# **ASSEMBLY STEPS**

## STEP#1



### STEP#2





Adjust leveler (if case of need)



#### **CARE & MAINTENANCE**



Do not put hot items directy on furniture surface.



Do not clean furniture with harsh cleansers or polish



Dust and wipe up spills using a clean, non-colored, lint-free cloth.



Stains may be removed with mild soap solution and a damp cloth.



Do not place furniture under direct sunlight.



Do not place furniture near heating or cooling vents.



Do not write on furniture without a padded barrier to protect the surface.



Do not place furniture outside, for indoor use only.

"Need a part? Call TOV at 516-888-3355 or email service@tovfurniture.com"