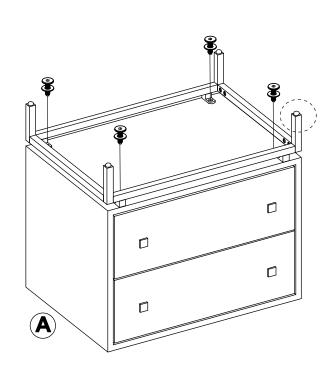

------------|-------------|-----|
| А     | • •                                     | CHEST       | 1   |
| В     |                                         | LEG         | 2   |
| С     | See | METAL BAR   | 2   |

### ---- HARDWARE

| LABEL | PICTURE | DESCRIPTION            | QTY |
|-------|---------|------------------------|-----|
| D     |         | WASHER<br>∅6/16xH1.5mm | 12  |
| E     |         | SCREW M6x15            | 12  |
| F     |         | WRENCH M4x60           | 1   |

#### **BEFORE BEGINNING ASSEMBLY:**



Read instructions cover to cover



Have two adults on hand for assembly



Do NOT assemble on flooring or carpet. Assemble on a clean nonmarring surface (ex: packing foam)



Save all packaging until assembly is completed

# **ASSEMBLY STEPS**

## STEP#1



### STEP#2





Adjust leveler (if case of need)



#### **CARE & MAINTENANCE**



Do not put hot items directy on furniture surface.



Do not clean furniture with harsh cleansers or polish



Dust and wipe up spills using a clean, non-colored, lint-free cloth.



Stains may be removed with mild soap solution and a damp cloth.



Do not place furniture under direct sunlight.



Do not place furniture near heating or cooling vents.



Do not write on furniture without a padded barrier to protect the surface.



Do not place furniture outside, for indoor use only.

"Need a part? Call TOV at 516-888-3355 or email service@tovfurniture.com"