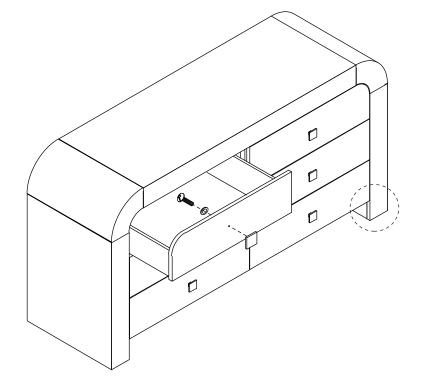

# **HUMP**

# **ASSEMBLY INSTRUCTIONS**



## **ASSEMBLY STEPS**

#### STEP 1



### STEP 2



Adjust leveler as needed



#### **CARE & MAINTENANCE**



Do not put hot items directly on furniture surface.



Do not clean furniture with harsh cleansers or polish



Dust and wipe up spills using a clean, non-colored, lint-free cloth.



Stains may be removed with a mild soap solution and a damp cloth.



Do not place furniture under direct sunlight.



Do not place furniture near heating or cooling vents.



Do not write on furniture without a padded barrier to protect the surface.



Do not place furniture outside, for indoor use only.

"Need a part? Call TOV at 516-888-3355 or email <a href="mailto:service@tovfurniture.com">service@tovfurniture.com</a>"