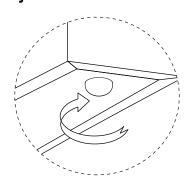

# **HUMP**

# **ASSEMBLY INSTRUCTIONS**



## **ASSEMBLY STEPS**

#### STEP 1



### STEP 2



Adjust leveler as needed



#### **CARE & MAINTENANCE**



Do not put hot items directly on furniture surface.



Do not clean furniture with harsh cleansers or polish



Dust and wipe up spills using a clean, non-colored, lint-free cloth.



Stains may be removed with a mild soap solution and a damp cloth.



Do not place furniture under direct sunlight.



Do not place furniture near heating or cooling vents.



Do not write on furniture without a padded barrier to protect the surface.



Do not place furniture outside, for indoor use only.

"Need a part? Call TOV at 516-888-3355 or email <a href="mailto:service@tovfurniture.com">service@tovfurniture.com</a>"