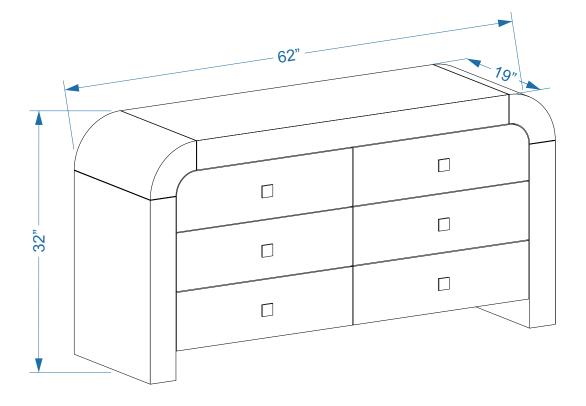

# **HUMP**

# **ASSEMBLY INSTRUCTIONS**



## **ASSEMBLY STEPS**

#### STEP 1



### STEP 2



Adjust leveler as needed



#### **CARE & MAINTENANCE**



Do not put hot items directly on furniture surface.



Do not clean furniture with harsh cleansers or polish



Dust and wipe up spills using a clean, non-colored, lint-free cloth.



Stains may be removed with a mild soap solution and a damp cloth.



Do not place furniture under direct sunlight.



Do not place furniture near heating or cooling vents.



Do not write on furniture without a padded barrier to protect the surface.



Do not place furniture outside, for indoor use only.

"Need a part? Call TOV at 516-888-3355 or email <a href="mailto:service@tovfurniture.com">service@tovfurniture.com</a>"