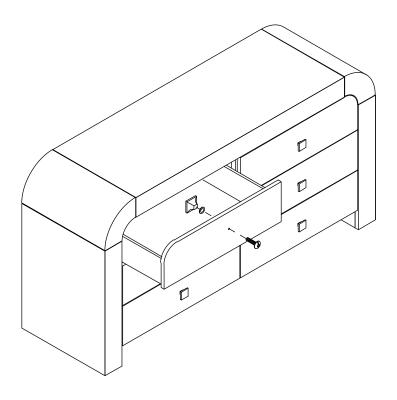

# **HUMP**

# **ASSEMBLY INSTRUCTIONS**



## **ASSEMBLY STEPS**

#### STEP 1



### STEP 2



Adjust leveler as needed



#### **CARE & MAINTENANCE**



Do not put hot items directly on furniture surface.



Do not clean furniture with harsh cleansers or polish



Dust and wipe up spills using a clean, non-colored, lint-free cloth.



Stains may be removed with a mild soap solution and a damp cloth.



Do not place furniture under direct sunlight.



Do not place furniture near heating or cooling vents.



Do not write on furniture without a padded barrier to protect the surface.



Do not place furniture outside, for indoor use only.

"Need a part? Call TOV at 516-888-3355 or email <a href="mailto:service@tovfurniture.com">service@tovfurniture.com</a>"