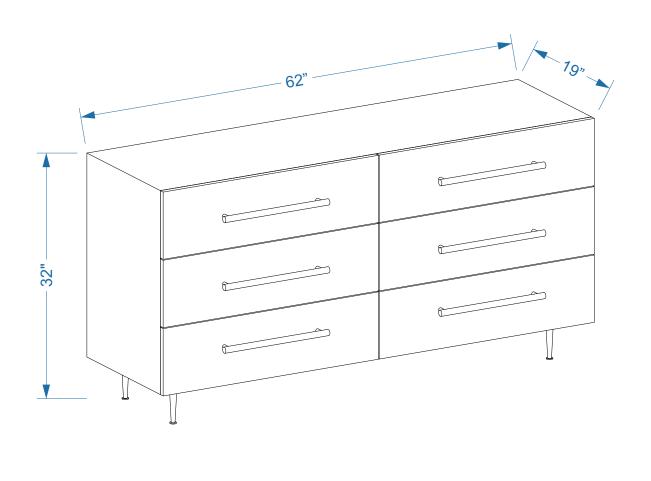

**TRIDENT DRESSER** 



## **TRIDENT** ASSEMBLY INSTRUCTIONS



## PARTS LIST

| LABEL | PICTURE | DESCRIPTION | QTY |
|-------|---------|-------------|-----|
| A     |         | BODY        | 1   |
| В     |         | LEG         | 5   |

## HARDWARE -

| LABEL | PICTURE    | DESCRIPTION            | QTY |
|-------|------------|------------------------|-----|
| С     | $\bigcirc$ | WASHER<br>Ø6/16xH1.5mm | 20  |
| D     |            | SCREW M6x20            | 20  |
| E     |            | WRENCH M4x60           | 1   |

## **BEFORE BEGINNING ASSEMBLY:**



- Read instructions cover to cover
- Have two adults on hand for assembly
- Do NOT assemble on flooring or carpet. Assemble on a clean nonmarring surface (ex: packing foam)



Save all packaging until assembly is completed



Position the product on its bottom as shown