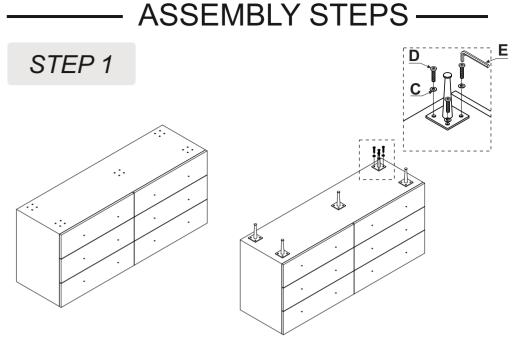

Save all packaging until assembly is completed

Position the product on its bottom as shown