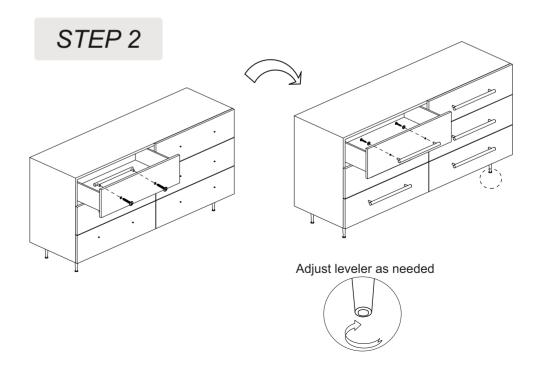

Save all packaging until assembly is completed

Position the product on its bottom as shown