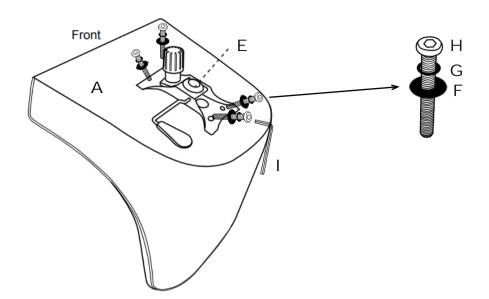

hanism | 1   |

## HARDWARE—

| LABEL | PICTURE | DESCRIPTION   | QTY |
|-------|---------|---------------|-----|
| F     | 0       | Metal Gasket  | 4   |
| G     | 0       | Spring Washer | 4   |
| Н     |         | Screw (M6*30) | 4   |
| I     |         | Wrench (M8)   | 1   |

#### **BEFORE BEGINNING ASSEMBLY:**



Read instructions cover to cover



Have two adults on hand for assembly



Do NOT assemble on flooring or carpet. Assemble on a clean non-marring surface (ex: packing foam)



Save all packaging until assembly is completed

Need a part? Call TOV at 516-888-3355 or email service@tovfurniture.com

# **ASSEMBLY STEPS**

# STEP 1



• Open the carton and remove the chair body, parts and hardware pack.

# STEP 2



Attach the five Casters(C) to the Chassis as shown.

## STEP3



Connect the Lever Mechanism(E) to the Chair body (A) as shown.

# STEP 4



Connect the Chair body (A) and the assembled base with the Gas lift (D) as shown. Assembly is complete.

## - CARE & MAINTENANCE —



Do not put hot items directly on furniture surface.



Do not clean furniture with harsh cleansers or polish.



Dust and pick up spills using a clean, non-colored, lint-free cloth.



Stains may be removed with a mild soap solution and a damp cloth.



Do not place furniture under direct sunlight.



Do not place furniture near heating or cooling vents.



Do not write on furniture without a padded barrier to protect the surface.



Do not place furniture outside, for indoor use only.