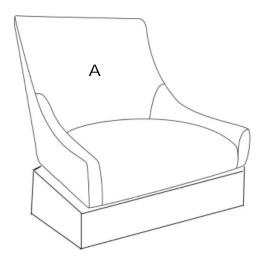

#### **PARTS LIST**

| LABEL | PICTURE | DESCRIPTION     | QTY |
|-------|---------|-----------------|-----|
| A     |         | Chair Body      | 1   |
| В     |         | Chassis         | 1   |
| С     |         | Caster          | 5   |
| D     |         | Gas lift        | 1   |
| E     |         | Lever Mechanism | 1   |