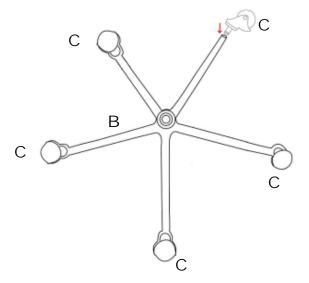

|         | Gas lift        | 1   |
| E     |         | Lever Mechanism | 1   |

## HARDWARE—

| LABEL | PICTURE | DESCRIPTION   | QTY |
|-------|---------|---------------|-----|
| F     | 0       | Metal Gasket  | 4   |
| G     | 0       | Spring Washer | 4   |
| Н     |         | Screw (M6*30) | 4   |
| I     |         | Wrench (M8)   | 1   |

#### **BEFORE BEGINNING ASSEMBLY:**



Read instructions cover to cover



Have two adults on hand for assembly



Do NOT assemble on flooring or carpet. Assemble on a clean non-marring surface (ex: packing foam)



Save all packaging until assembly is completed

Need a part? Call TOV at 516-888-3355 or email service@tovfurniture.com

# **ASSEMBLY STEPS**

# STEP 1



• Open the carton and remove the chair body, parts and hardware pack.

# STEP 2



Attach the five Casters(C) to the Chassis as shown.

## STEP3



Connect the Lever Mechanism(E) to the Chair body (A) as shown.

# STEP 4



Connect the Chair body (A) and the assembled base with the Gas lift (D) as shown. Assembly is complete.

## - CARE & MAINTENANCE —



Do not put hot items directly on furniture surface.



Do not clean furniture with harsh cleansers or polish.



Dust and pick up spills using a clean, non-colored, lint-free cloth.



Stains may be removed with a mild soap solution and a damp cloth.



Do not place furniture under direct sunlight.



Do not place furniture near heating or cooling vents.



Do not write on furniture without a padded barrier to protect the surface.



Do not place furniture outside, for indoor use only.