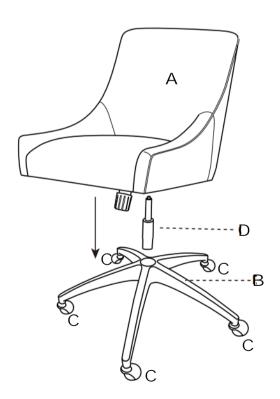

# STEP 2

Attach the five Casters(C) to the Chassis as shown.

# STEP 4

Connect the Chair body (A) and the assembled base with the Gas lift (D) as shown. Assembly is complete.