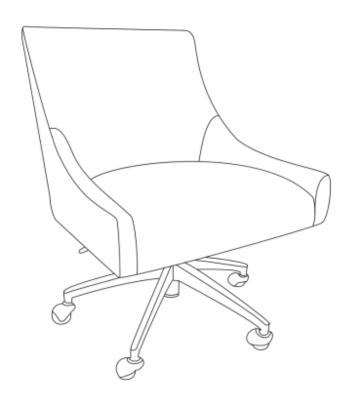

Beatrix Office Swivel Chair TOV-H7231/TOV-H7232/ TOV-H7233/TOV-H7234

# BEATRIX

# **ASSEMBLY INSTRUCTIONS**



#### **PARTS LIST**

| LABEL | PICTURE | DESCRIPTION     | QTY |
|-------|---------|-----------------|-----|
| A     |         | Chair Body      | 1   |
| В     |         | Chassis         | 1   |
| С     |         | Caster          | 5   |
| D     |         | Gas lift        | 1   |
| E     |         | Lever Mechanism | 1   |

## HARDWARE—

| LABEL | PICTURE | DESCRIPTION   | QTY |
|-------|---------|---------------|-----|
| F     | 0       | Metal Gasket  | 4   |
| G     | 0       | Spring Washer | 4   |
| Н     |         | Screw (M6*30) | 4   |
| I     |         | Wrench (M8)   | 1   |

#### **BEFORE BEGINNING ASSEMBLY:**



Read instructions cover to cover



Have two adults on hand for assembly



Do NOT assemble on flooring or carpet. Assemble on a clean non-marring surface (ex: pa