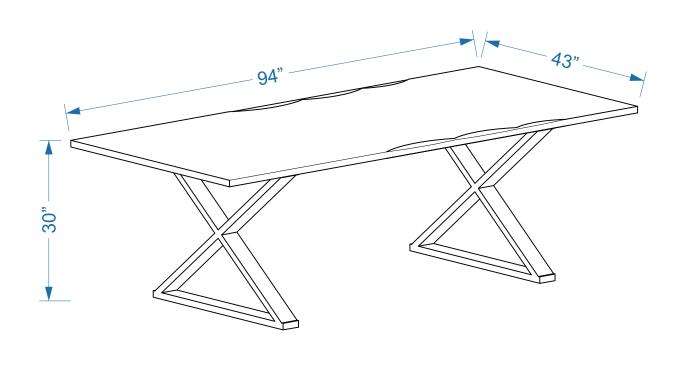

Leah Rustique Ash Dining Table



# Leah ASSEMBLY INSTRUCTIONS



### PARTS LIST

| LABEL | PICTURE   | DESCRIPTION | QTY |
|-------|-----------|-------------|-----|
| A     | $\langle$ | ТОР         | 1   |
| В     |           | LEG         | 2   |

### HARDWARE -

| LABEL | PICTURE    | DESCRIPTION            | QTY |
|-------|------------|------------------------|-----|
| С     | $\bigcirc$ | WASHER<br>Ø8/19xH1.5mm | 16  |
| D     |            | SCREW M8x20            | 8   |
| E     |            | SCREW M8x40            | 8   |
| F     |            | WRENCH M4x60           | 1   |

#### BEFORE BEGINNING ASSEMBLY:



Read instructions cover to cover



Have two adults on hand for assembly

 Do NOT assemble on flooring or carpet. Assemble on a clean nonmarring surface (ex: packing foam)



Save all packaging until assembly is completed



STEP 1



Po