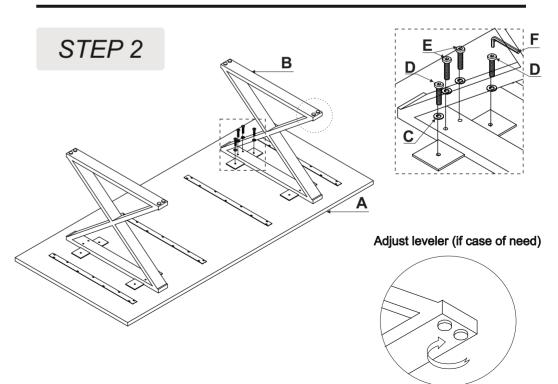

### HARDWARE -

| LABEL | PICTURE    | DESCRIPTION            | QTY |
|-------|------------|------------------------|-----|
| С     | $\bigcirc$ | WASHER<br>Ø8/19xH1.5mm | 16  |
| D     |            | SCREW M8x20            | 8   |
| E     |            | SCREW M8x40            | 8   |
| F     |            | WRENCH M4x60           | 1   |

STEP 1

Position the produt on its bottom as shown