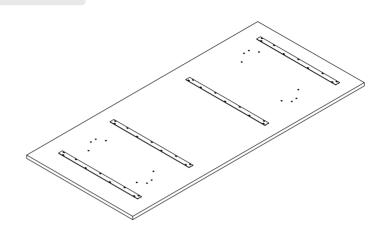

### PARTS LIST

| LABEL | PICTURE   | DESCRIPTION | QTY |
|-------|-----------|-------------|-----|
| A     | $\langle$ | ТОР         | 1   |
| В     |           | LEG         | 2   |