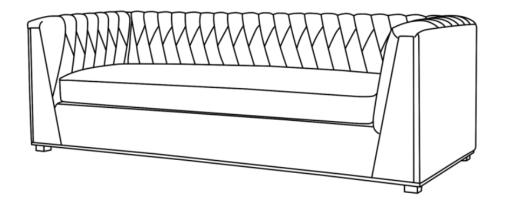

#### **Wafa Sofa**

TOV-IHS68203/TOV-IHS68204

# WAFA

# **ASSEMBLY INSTRUCTIONS**



#### **PARTS LIST**

| LABEL | PICTURE | DESCRIPTION | QTY |
|-------|---------|-------------|-----|
| A     |         | Sofa        | 1   |
| В     |         | Leg         | 4   |

#### **BEFORE BEGINNING ASSEMBLY:**



Read instructions cover to cover



Have two adults on hand for assembly



Do NOT assemble on flooring or carpet. Assemble on a clean non-marring surface (ex: packing foam)



Save all packaging until assembly is completed

Need a part? Call TOV at 516-888-3355 or email service@tovfurniture.com

## **ASSEMBLY STEPS**

# STEP 1



- > Position the product on its bottom as shown.
- Open the compartment to remove the four legs.

# STEP 2



Attach 4 legs and tighten them clockwise as shown.

## STEP 3



Carefully turn the sofa upright by two adults

Assembly is completed.