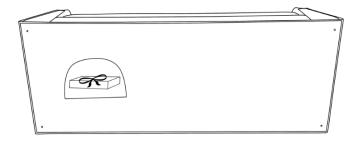

#### **Wafa Sofa**

TOV-IHS68203/TOV-IHS68204

# WAFA

# **ASSEMBLY INSTRUCTIONS**



#### **PARTS LIST**

| LABEL | PICTURE | DESCRIPTION | QTY |
|-------|---------|-------------|-----|
| A     |         | Sofa        | 1   |
| В     |         | Leg         | 4   |

#### **BEFORE BEGINNING ASSEMBLY:**



Read instructions cover to cover



Have two adults on hand for assembly



Do NOT assemble on flooring or carpet. Assemble on a clean non-marring surface (ex: packing foam)



Save all packaging until assembly is completed

Need a part? Call TOV at 516-888-3355 or email service@tovfurniture.com

## **ASSEMBLY STEPS**

# STEP 1



- > Position the product on its bottom as shown.
- Open the compartment to remove the four legs.

# STEP 2



Attach 4 legs and tighten them clockwise as shown.

## STEP 3



Carefully turn the sofa upright by two adults

Assembly is completed.

## - CARE & MAINTENANCE —



Do not put hot items directly on furniture surface.



Do not clean furniture with harsh cleansers or polish.



Dust and pick up spills using a clean, non-colored, lint-freecloth.



Stains maybe removed with a mild soap solution and a damp cloth.



Do not place furniture under direct sunlight.



Do not place furniture near heating or cooling vents.



Do not write on furniture without apadded barrier to protect the surface.



Do not place furniture outside, for indoor use only.