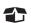

# STEP 1

- > Position the product on its bottom as shown.
- Open the compartment to remove the four legs.