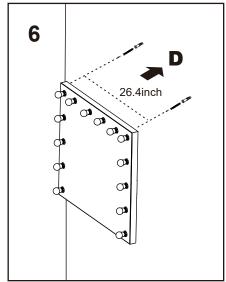

are.

#### **PARTS LIST**

| LABEL | PICTURE                    | DESCRIPTION              | QTY  |
|-------|----------------------------|--------------------------|------|
| A     | -\                         | Bulb                     | 14+1 |
| В     | 00000<br>0 0<br>0 0<br>0 0 | Mirror                   | 1    |
| С     |                            | Base and Screw           | 1+3  |
| D     |                            | Screw and Expansion bolt | 2+2  |

#### **BEFORE BEGINNING ASSEMBLY:**



Read instructions cover to cover



Have two adults on hand for assembly

Do NOT assemble on flooring or carpet. Assemble on a clean nonmarring surface (ex: packing foam)



Save all packaging until assembly is completed

#### **INSTALLATION METHOD**

B

Option 1







### Option 2













#### ——— AFTER-SALES SERVICE —

Need part? Call TOV at 516-888-3355 or email service@tovfurniture.com