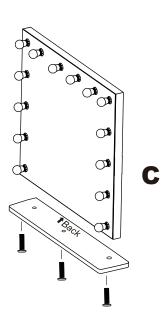

#### **PARTS LIST**

| LABEL | PICTURE                    | DESCRIPTION              | QTY  |
|-------|----------------------------|--------------------------|------|
| A     | -\                         | Bulb                     | 14+1 |
| В     | 00000<br>0 0<br>0 0<br>0 0 | Mirror                   | 1    |
| С     |                            | Base and Screw           | 1+3  |
| D     |                            | Screw and Expansion bolt | 2+2  |