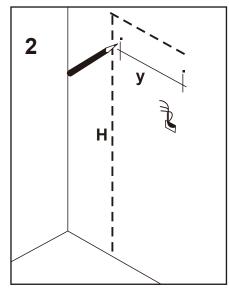

ed hardware.

#### **PARTS LIST**

| LABEL | PICTURE                    | DESCRIPTION              | QTY  |
|-------|----------------------------|--------------------------|------|
| A     | -\                         | Bulb                     | 14+1 |
| В     | 00000<br>0 0<br>0 0<br>0 0 | Mirror                   | 1    |
| С     |                            | Base and Screw           | 1+3  |
| D     |                            | Screw and Expansion bolt | 2+2  |

#### **BEFORE BEGINNING ASSEMBLY:**



Read instructions cover to cover



Have two adults on hand for assembly

Do NOT assemble on flooring or carpet. Assemble on a clean nonmarring surface (ex: packing foam)



Save all packaging until assembly is completed

#### **INSTALLATION METHOD**

B

Option 1







### Option 2













#### ——— AFTER-SALES SERVICE —

Need part? Call TOV at 516-888-3355 or email service@tovfurniture.com