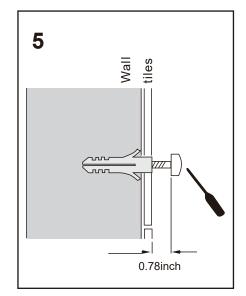

dware.

#### **PARTS LIST**

| LABEL | PICTURE                    | DESCRIPTION              | QTY  |
|-------|----------------------------|--------------------------|------|
| A     | -\                         | Bulb                     | 14+1 |
| В     | 00000<br>0 0<br>0 0<br>0 0 | Mirror                   | 1    |
| С     |                            | Base and Screw           | 1+3  |
| D     |                            | Screw and Expansion bolt | 2+2  |

#### **BEFORE BEGINNING ASSEMBLY:**



Read instructions cover to cover



Have two adults on hand for assembly

Do NOT assemble on flooring or carpet. Assemble on a clean nonmarring surface (ex: packing foam)



Save all packaging until assembly is completed

#### **INSTALLATION METHOD**

B

Option 1







### Option 2













#### ——— AFTER-SALES SERVICE —

Need part? Call TOV at 516-888-3355 or email service@tovfurniture.com