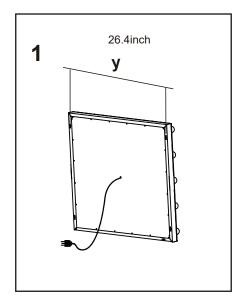

uded hardware.

#### **PARTS LIST**

| LABEL | PICTURE                    | DESCRIPTION              | QTY  |
|-------|----------------------------|--------------------------|------|
| A     | -\                         | Bulb                     | 14+1 |
| В     | 00000<br>0 0<br>0 0<br>0 0 | Mirror                   | 1    |
| С     |                            | Base and Screw           | 1+3  |
| D     |                            | Screw and Expansion bolt | 2+2  |

#### **BEFORE BEGINNING ASSEMBLY:**



Read instructions cover to cover



Have two adults on hand for assembly

Do NOT assemble on flooring or carpet. Assemble on a clean nonmarring surface (ex: packing foam)



Save all packaging until assembly is completed

#### **INSTALLATION METHOD**

B

Option 1







### Option 2













#### ——— AFTER-SALES SERVICE —

Need part? Call TOV at 516-888-3355 or email service@tovfurniture.com