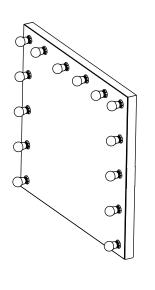

base with the included hardware.

#### **PARTS LIST**

| LABEL | PICTURE                    | DESCRIPTION              | QTY  |
|-------|----------------------------|--------------------------|------|
| A     | -\                         | Bulb                     | 14+1 |
| В     | 00000<br>0 0<br>0 0<br>0 0 | Mirror                   | 1    |
| С     |                            | Base and Screw           | 1+3  |
| D     |                            | Screw and Expansion bolt | 2+2  |

#### **BEFORE BEGINNING ASSEMBLY:**



Read instructions cover to cover



Have two adults on hand for assembly

Do NOT assemble on flooring or carpet. Assemble on a clean nonmarring surface (ex: packing foam)



Save all packaging until assembly is completed

#### **INSTALLATION METHOD**

B

Option 1







### Option 2













#### ——— AFTER-SALES SERVICE —

Need part? Call TOV at 516-888-3355 or email service@tovfurniture.com