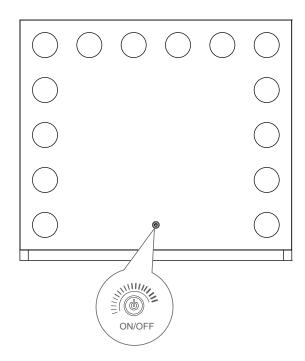

#### **OPERATING INSTRUCTIONS**

- (1) Please use standard plug to connect the power directly.
- (2) Briefly touch to turn the lights on/off. Lights will be at 100% brightness when first turned on. Touch and hold the sensor to adjust brightness and memory function.
- (3) Unplug when not in use.
- (4) This vanity mirror is designed with a detachable base and can be wall mounted.