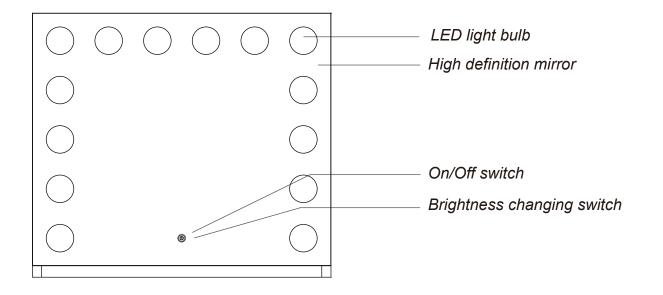

#### **ILLUSTRATE**

#### **SPECIAL FEATURE**

4mm Thickness high definition eco-friendly glass mirror

This lighted makeup mirror uses Engery Saving LED Replaceable bulbs

Built-in touch sensor switch

Built-in power plug

#### **OPERATING INSTRUCTIONS**

- (1) Please use standard plug to connect the power directly.
- (2) Briefly touch to turn the lights on/off. Lights will be at 100% brightness when first turned on. Touch and hold the sensor to adjust brightness and memory function.
- (3) Unplug when not in use.
- (4) This vanity mirror is designed with a detachable base and can be wall mounted.