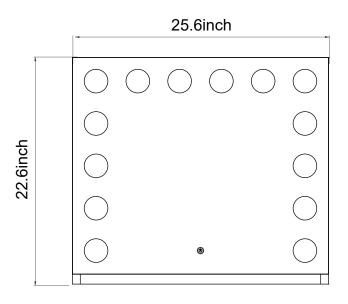

#### **SPECIFICATIONS**

[Product Name] Lola Vanity Mirror
[Material] Aluminium+Glass
[LED Color Temperature] 6000±500K
[Power Supply] AC100-120V
[Net Weight] 8.55kg
[Gross weight] 12.19kg
[Product Size] 25.6\*22.6\*7.87inch