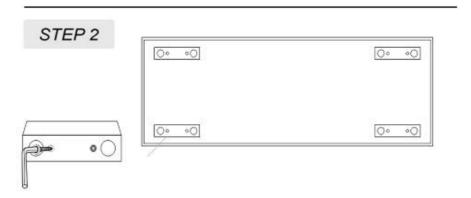

#### STEP 1

- > Position the product on its bottom as shown.
- > Open to take the four legs.

- > Please check the hole on bottom. It is the legs fix location.
- > Put legs at the right location
- > Fix the screws by wrench on the hole one by one. Total 2 screws for one leg
- > Fix other legs as the same way as first one