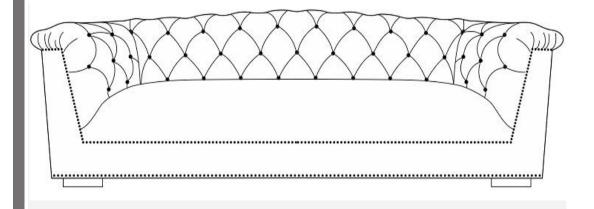

## **FARAH VELVET SOFA**

TOV-S4929/S4930

# **FARAH**

## **ASSEMBLY INSTRUCTIONS**



#### **PARTS LIST**

| LABEL | PICTURE | DESCRIPTION | QTY |
|-------|---------|-------------|-----|
| A     |         | SOFA        | 1   |
| В     | 0 0     | LEG         | 4   |

#### **HARDWARE**

| LABEL | PICTURE | DESCRIPTION | QTY |
|-------|---------|-------------|-----|
| С     |         | bolt        | 8   |
| D     |         | wrench      | 1   |

#### **BEFORE BEGINNING ASSEMBLY:**



Read instructions cover to cover



Have two adults on hand for assembly



Do NOT assemble on flooring or carpet. Assemble on a clean nonmarring surface (ex: packing foam)



Save all packaging until assembly is completed

#### **ASSEMBLY STEPS**

#### STEP 1



- > Position the product on its bottom as shown.
- > Open to take the four legs.



- > Please check the hole on bottom. It is the le